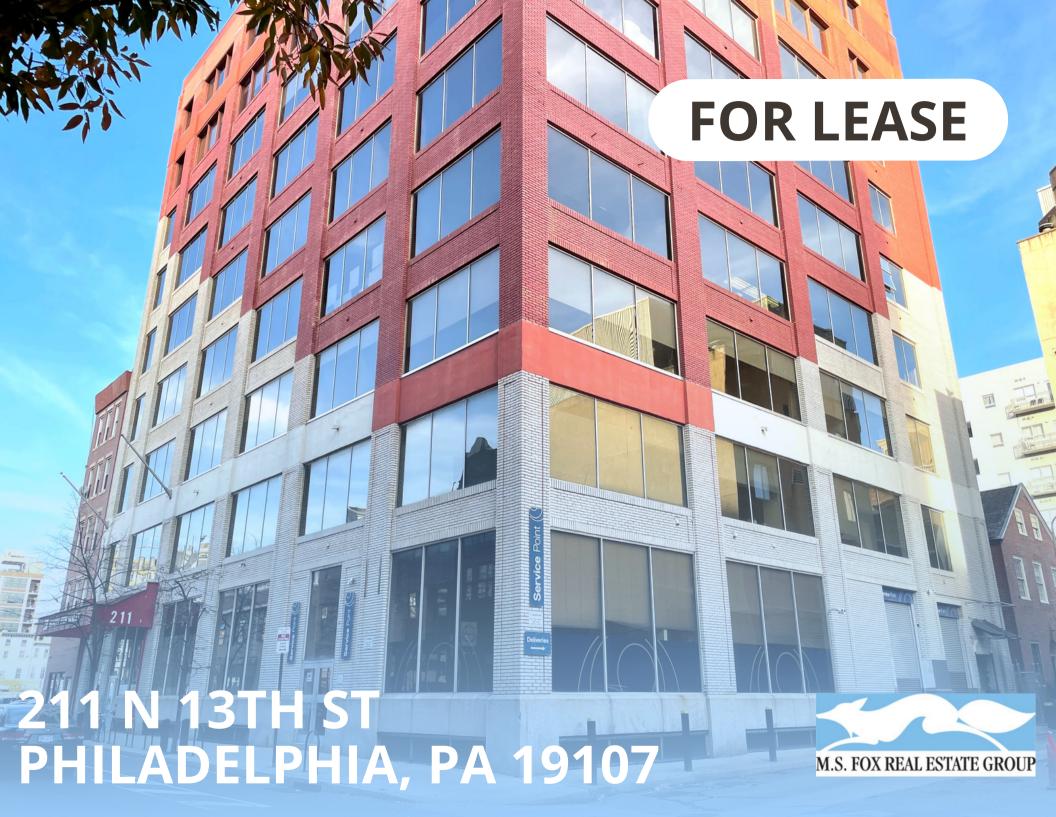

- Asking \$20.00/SF Plus Utilities/Cleaning
- 2,350-9,304 SF Available
- 9-Story Office Building Totaling 97,200 SF
- State of the Art Security Gates with Card Access
- New Bathrooms and Refurbished Elevators

- Sophisticated Steel Canopy Graces its Classic, Brick Exterior with a Bright Airy Lobby
- High Ceilings with Floor to Ceiling Glass
  Windows
- Close to Reading Terminal Market -Walking Distance to Public Transportation