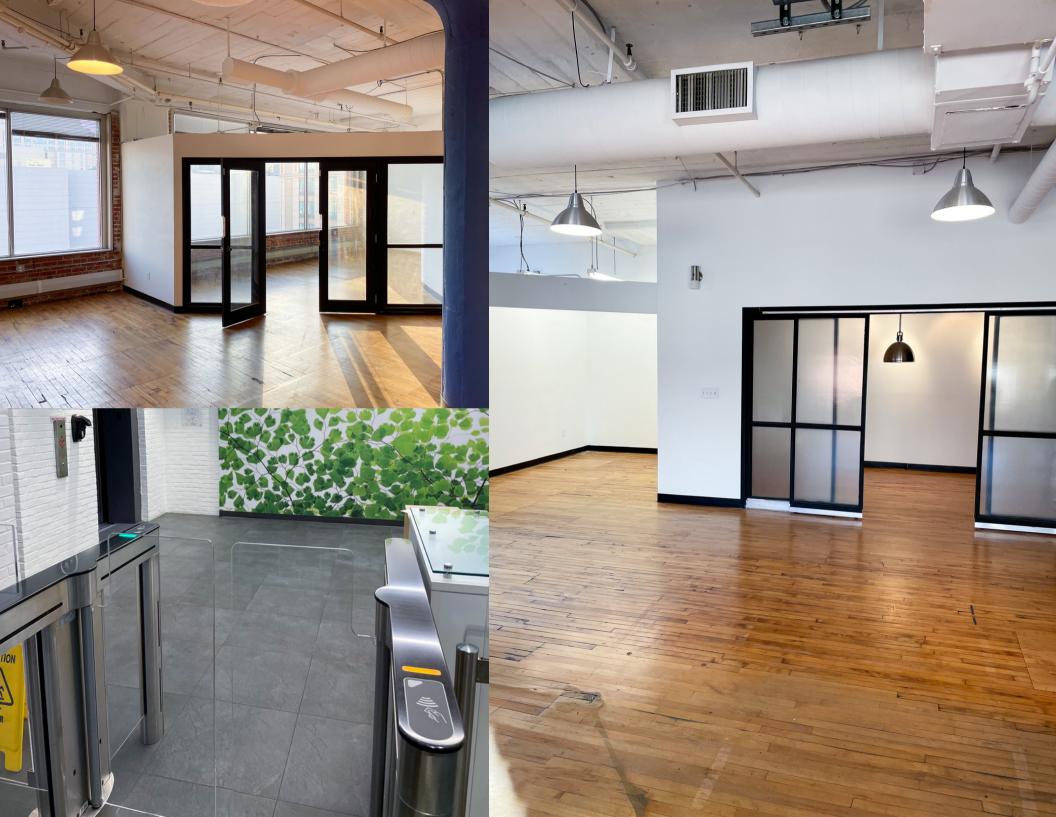

- Asking \$20.00/SF Plus Utilities/Cleaning
- 2,350-9,304 SF Available
- 9-Story Office Building Totaling 97,200 SF
- State of the Art Security Gates with Card Access
- New Bathrooms and Refurbished Elevators

- Sophisticated Steel Canopy Graces its Classic, Brick Exterior with a Bright Airy Lobby
- High Ceilings with Floor to Ceiling Glass
  Windows
- Close to Reading Terminal Market -Walking Distance to Public Transportation