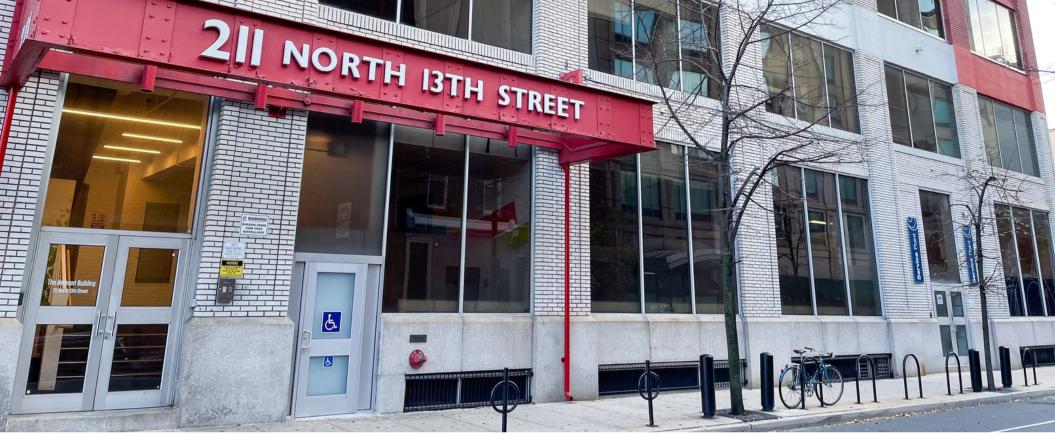

- Sophisticated Steel Canopy Graces its Classic, Brick Exterior with a Bright Airy Lobby
- High Ceilings with Floor to Ceiling Glass
  Windows
- Close to Reading Terminal Market -Walking Distance to Public Transportation