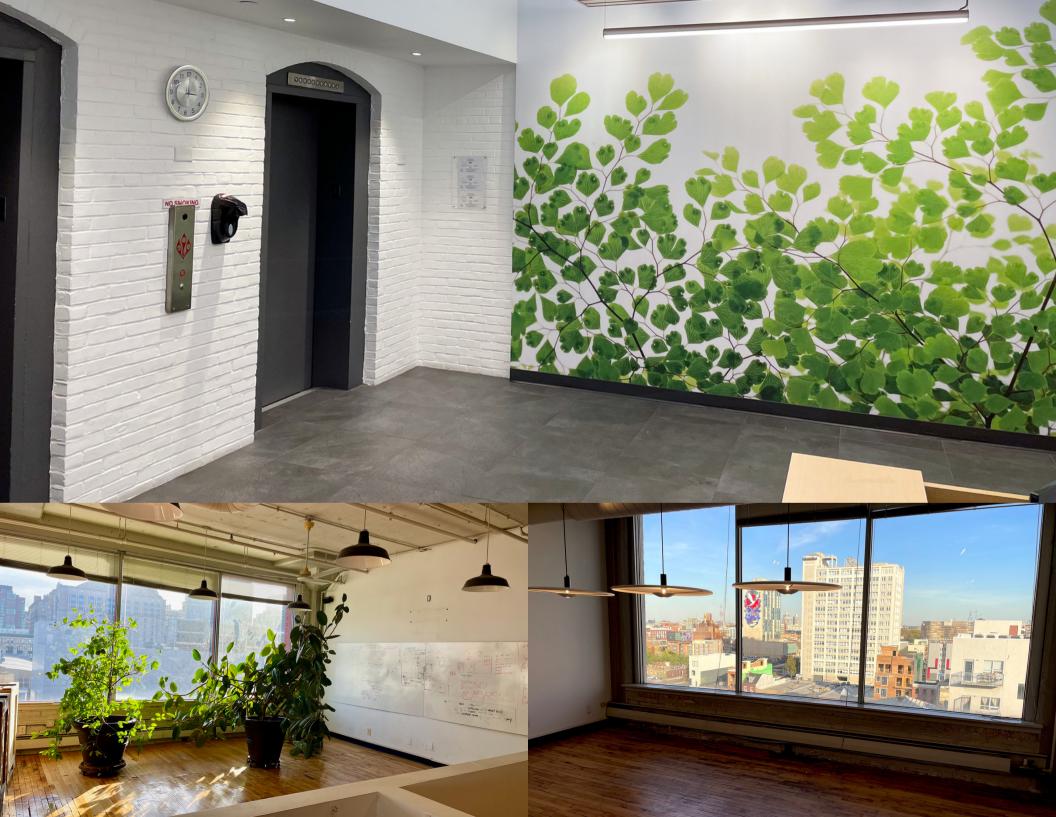

- Asking \$20.00/SF Plus Utilities/Cleaning
- 2,350-9,304 SF Available
- 9-Story Office Building Totaling 97,200 SF
- State of the Art Security Gates with Card Access
- New Bathrooms and Refurbished Elevators

- Sophisticated Steel Canopy Graces its Classic, Brick Exterior with a Bright Airy Lobby
- High Ceilings with Floor to Ceiling Glass
  Windows
- Close to Reading Terminal Market -Walking Distance to Public Transportation