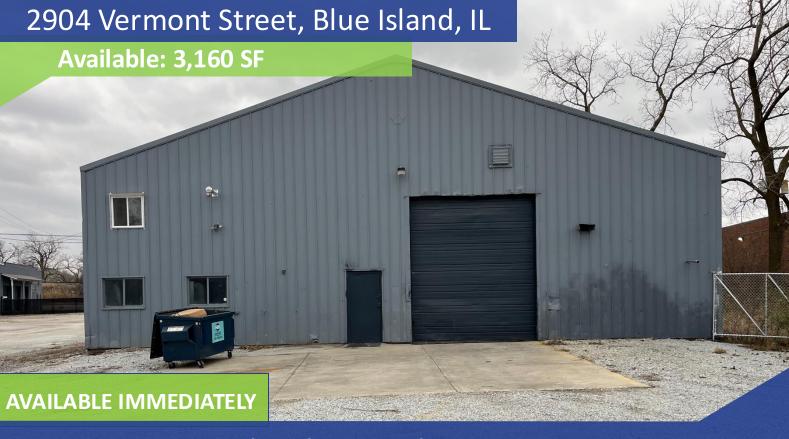

## FOR LEASE: Gated and Secured

BUILDING SIZE: 3,160 SF

LOT SIZE: 3 Acres

OFFICE: 250 SF

TRUCK LOADING: 1 Drive in Door

CEILING HEIGHT: 14' Clear Height

PARKING: Ample

ZONING: I-2

POWER: 200 Amps, 240V

**LEASE RATE: \$15.00 PSF MG** 

- Truck and Trailer Parking Available
- Gated and Secured
- Newly Renovated Office Space with Shower
- Can be Leased with 2872 Vermont St

Chris Wilbur 708-860-8589 cwilbur@entrecommercial.com Jeff Locascio, SIOR 708-705-3857 jeff@industrialbroker.net