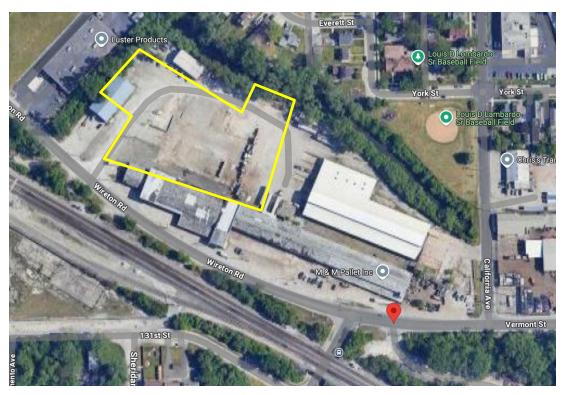

## FOR LEASE: Gated and Secured

BUILDING SIZE: 3,160 SF

LOT SIZE: 3 Acres

OFFICE: 250 SF

TRUCK LOADING: 1 Drive in Door

CEILING HEIGHT: 14' Clear Height

PARKING: Ample

ZONING: I-2