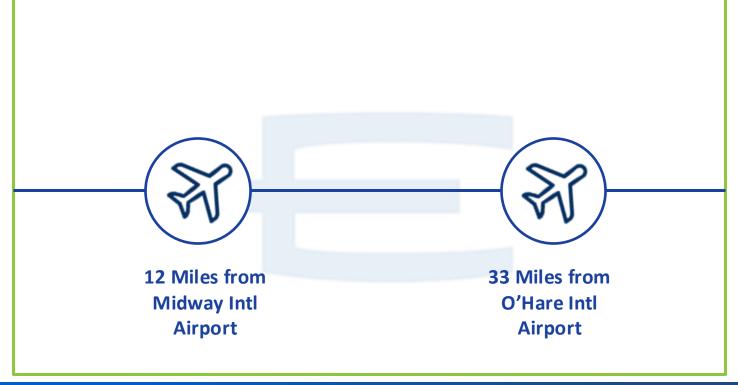

## FOR LEASE: Gated and Secured

BUILDING SIZE: 3,160 SF

LOT SIZE: 3 Acres

OFFICE: 250 SF

TRUCK LOADING: 1 Drive in Door

CEILING HEIGHT: 14' Clear Height

PARKING: Ample

ZONING: I-2