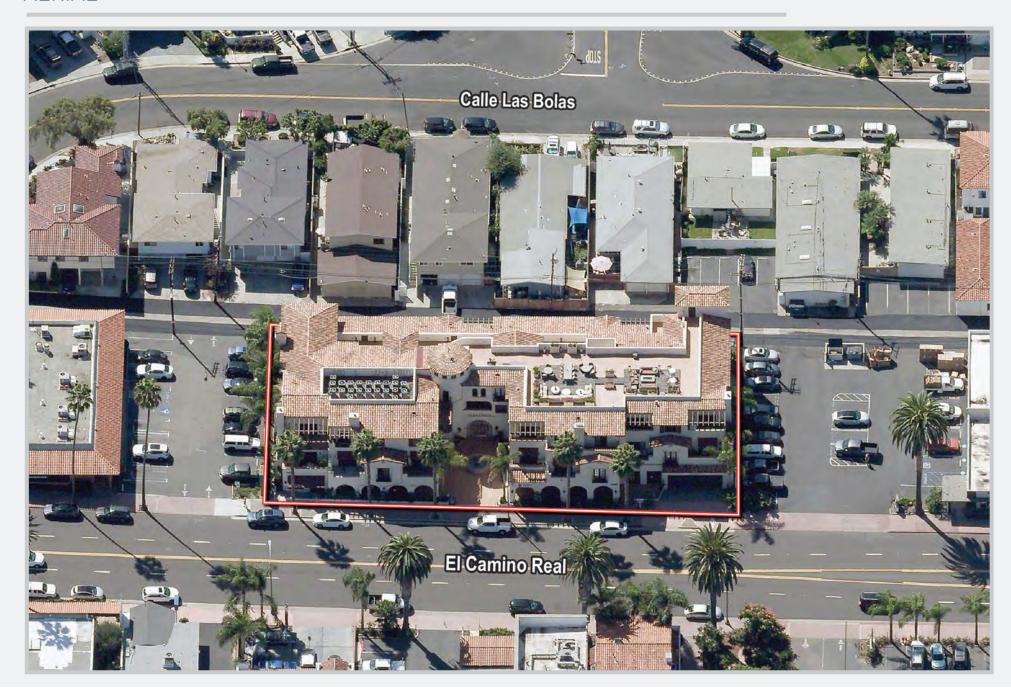

Parking: Five (5) total reserved stalls – 3 reserved stalls at the back of the building, and 2 reserved subterranean stalls

• Layout: 2 private offices, kitchen, break area, reception and large open area, and server room

• Signage: Building façade and retail store sign

• Association Dues: \$653 per month

• Property Tax Rate: 1.00983%

• Location: Less than ½ a mile to the water, and walking distance from an abundance of restaurants, shops,







**CLICK HERE FOR 3D TOUR** 

### PHOTOS









Licensed as Real Estate Salespersons by the DRE. The information contained herein has been obtained from sources we deem reliable. While we have no reason to doubt its accuracy, we do not guarantee it. ©2024 Voit Real Estate Services, Inc. All Rights Reserved. Lic. #01991785

### **AERIAL**