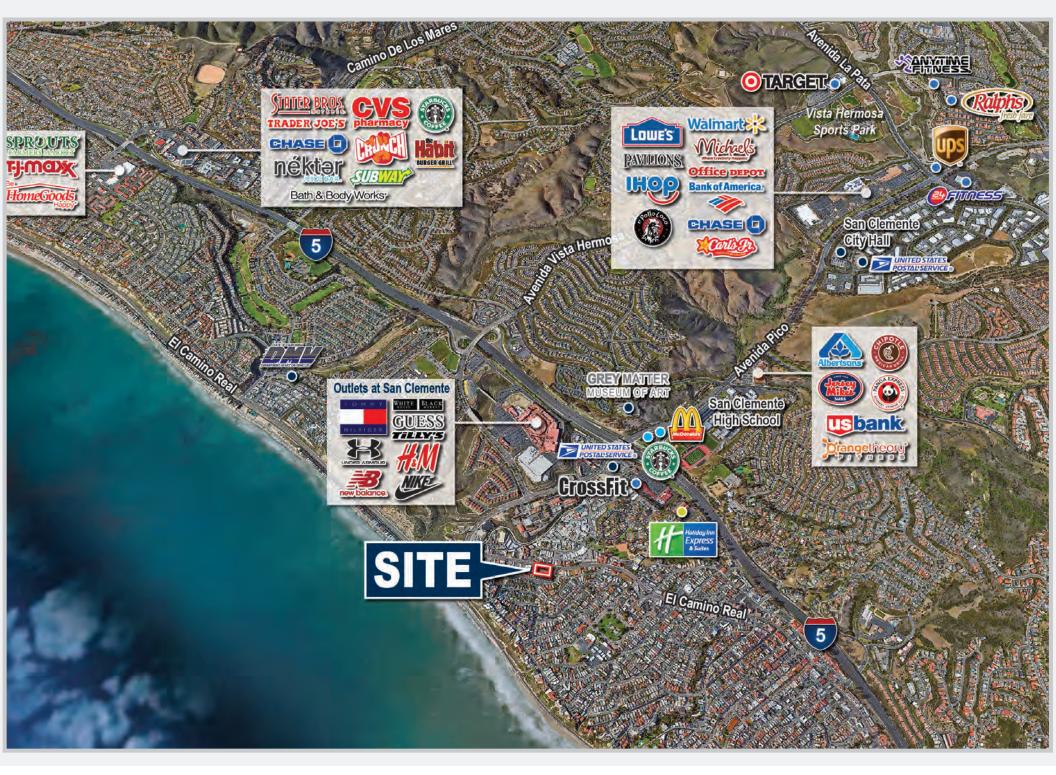

• Location: Less than ½ a mile to the water, and walking distance from an abundance of restaurants, shops,

**CLICK HERE FOR 3D TOUR** 