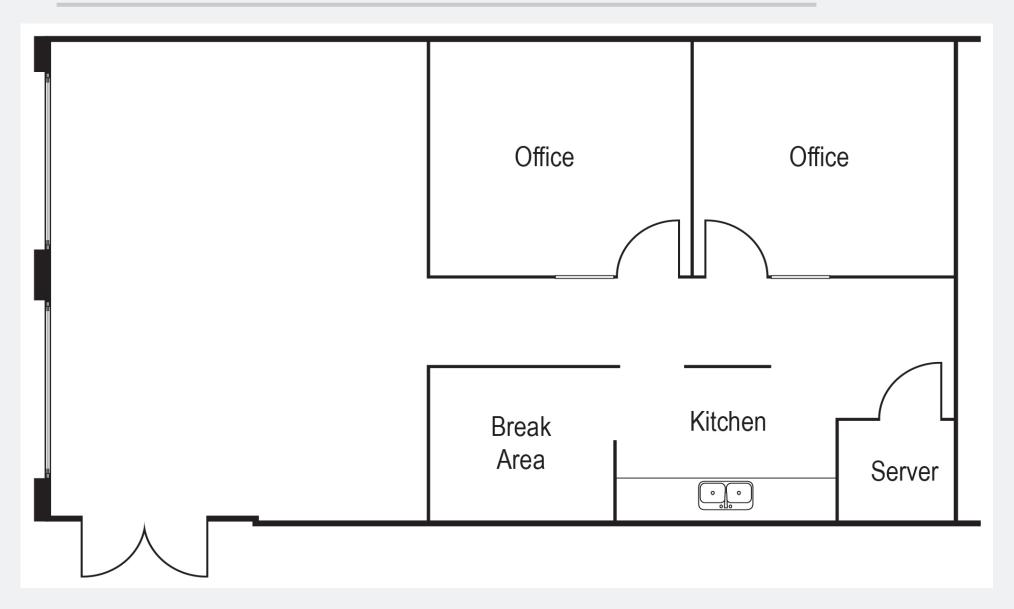

• Layout: 2 private offices, kitchen, break area, reception and large open area, and server room

• Signage: Building façade and retail store sign

• Association Dues: \$653 per month

• Property Tax Rate: 1.00983%