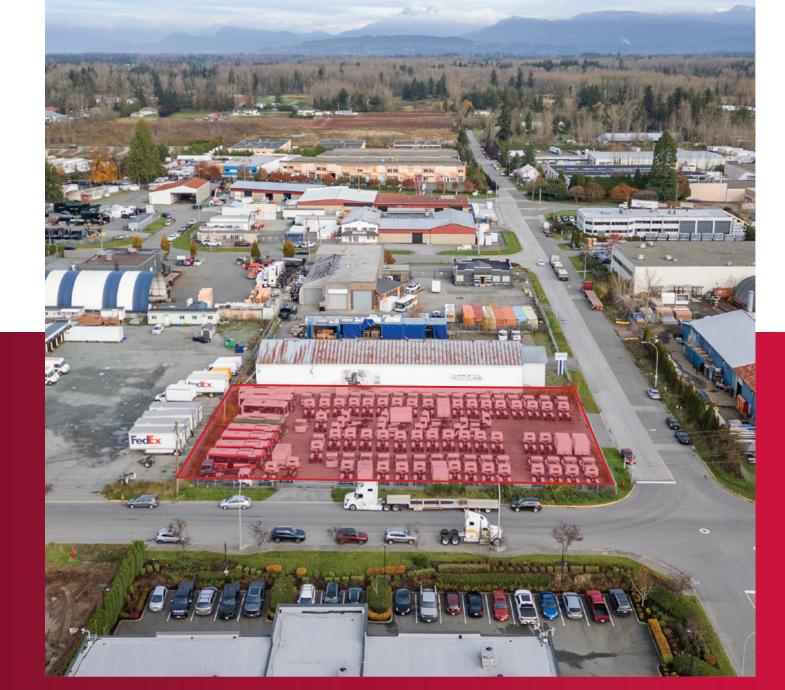

### **Property Features**

- » Corner lot
- » Fully fenced and gated
- » Gravelled lot
- » 137 feet of frontage to 262 Street
- » 210 feet of frontage to 30A Avenue

Available Area 0.674 acres or 29,359 square feet

**Zoning** M-2 (General Industrial Zone). A full copy of bylaws are available upon

request.

Monthly Basic Rent Contact broker

Monthly Additional Rent \$3,797.50 + management fee

(2024 Estimate)\*

\*All leases will be triple net with tenant responsible for all utility costs and business related costs. Lease rates are quoted net of GST

Availability Immediately