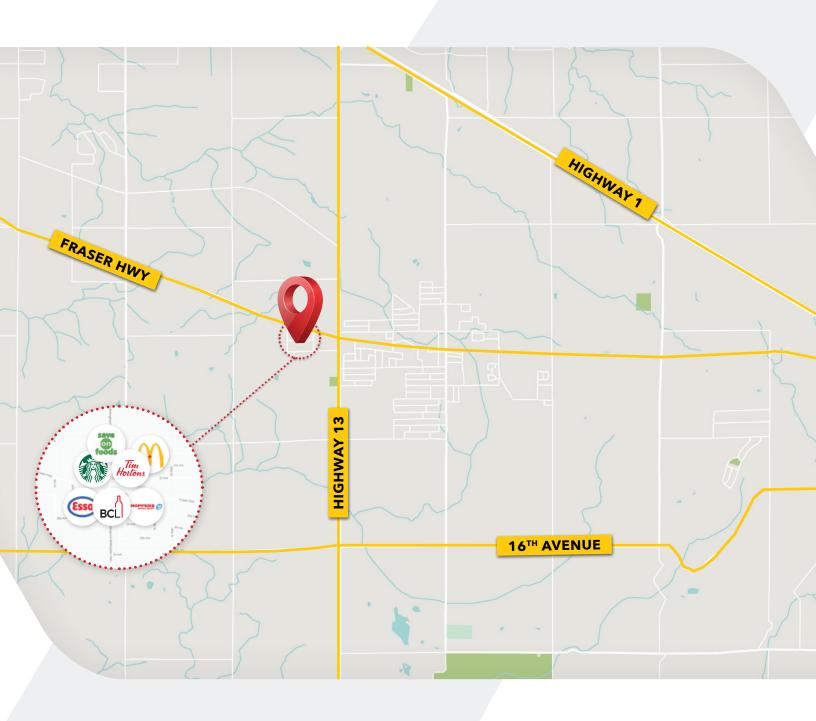

### Location

Situated in Aldergrove this property benefits from being in close proximity to several major transportation routes including Fraser Highway and Highway 13 (264 Street) which connects to Highway #1 and the US border crossing. There is an abundance of amenities nearby the property including Aldergrove Village, Aldergrove Centre, and Aldergrove Corners shopping malls, along with numerous restaurants including A&W, Wendy's, Subway, and Mcdonald's to name a few.