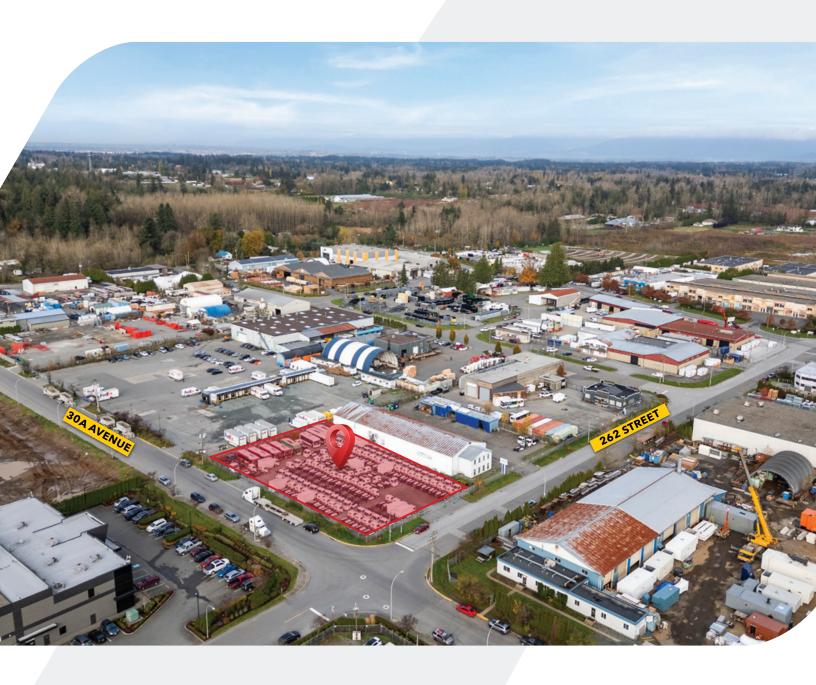

### Location

Situated in Aldergrove this property benefits from being in close proximity to several major transportation routes including Fraser Highway and Highway 13 (264 Street) which connects to Highway #1 and the US border crossing. There is an abundance of amenities nearby the property including Aldergrove Village, Aldergrove Centre, and Aldergrove Corners shopping malls, along with numerous restaurants including A&W, Wendy's, Subway, and Mcdonald's to name a few.

### **Property Features**

- » Corner lot
- » Fully fenced and gated
- » Gravelled lot
- » 137 feet of frontage to 262 Street
- » 210 feet of frontage to 30A Avenue

Available Area 0.674 acres or 29,359 square feet