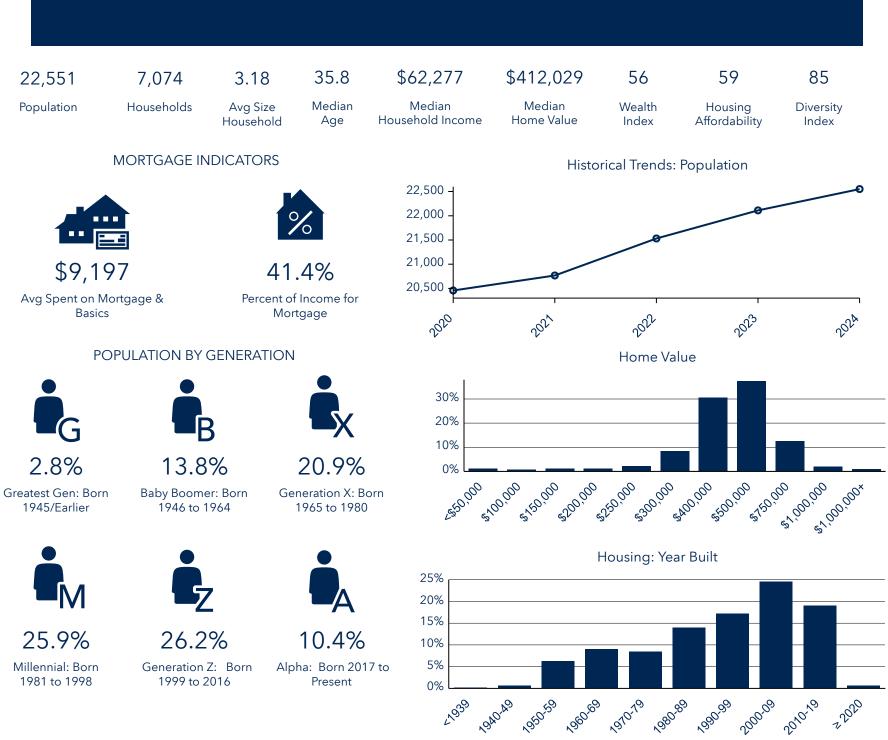

## Population Trends and Key Indicators

Source: This infographic contains data provided by Esri (2024, 2029), Esri-U.S. BLS (2024), ACS (2018-2022). © 2025 Esri

esri<sup>®</sup> esri<sup>®</sup> <sup>the</sup> science of Where<sup>®</sup>