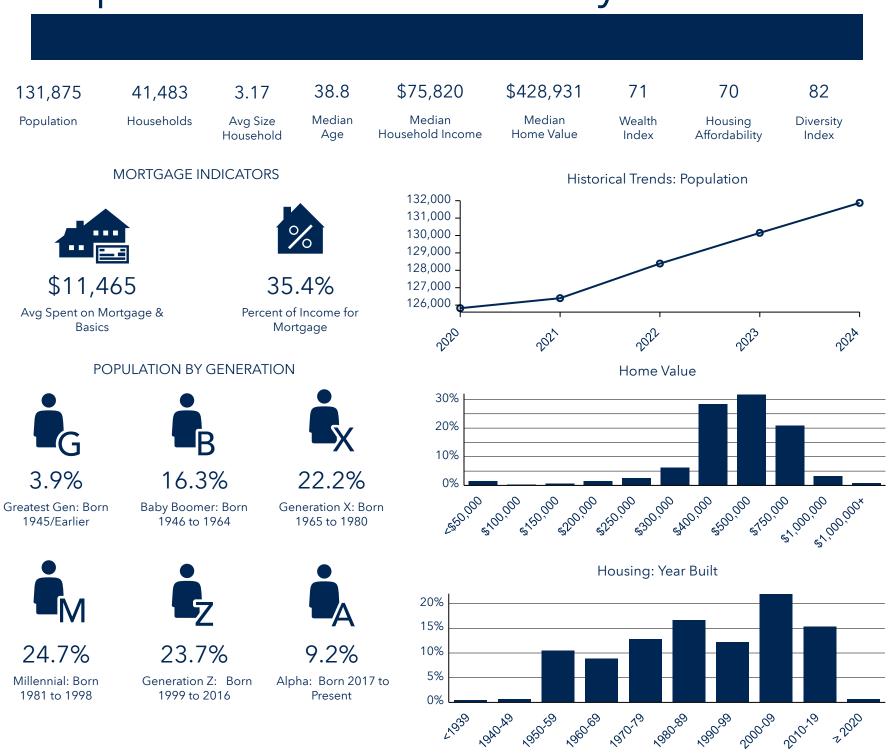

## Population Trends and Key Indicators

Source: This infographic contains data provided by Esri (2024, 2029), Esri-U.S. BLS (2024), ACS (2018-2022). © 2025 Esri

esri<sup>®</sup> esri<sup>®</sup> <sup>the</sup> science of Where<sup>®</sup>