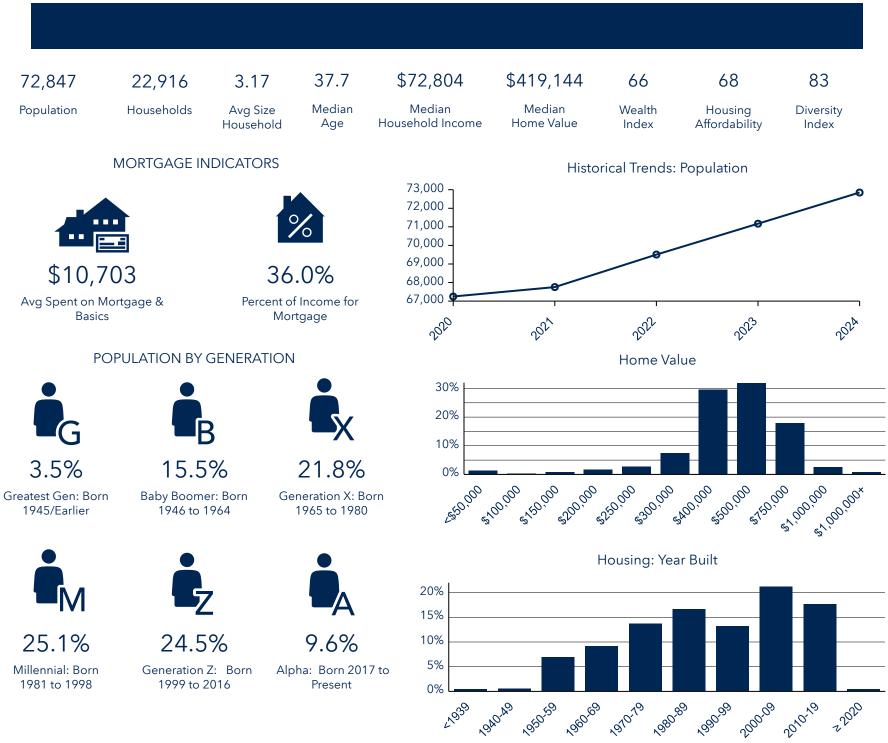

## Population Trends and Key Indicators

Source: This infographic contains data provided by Esri (2024, 2029), Esri-U.S. BLS (2024), ACS (2018-2022). © 2025 Esri

esri<sup>®</sup> esri<sup>®</sup> <sup>the</sup> science of Where<sup>®</sup>