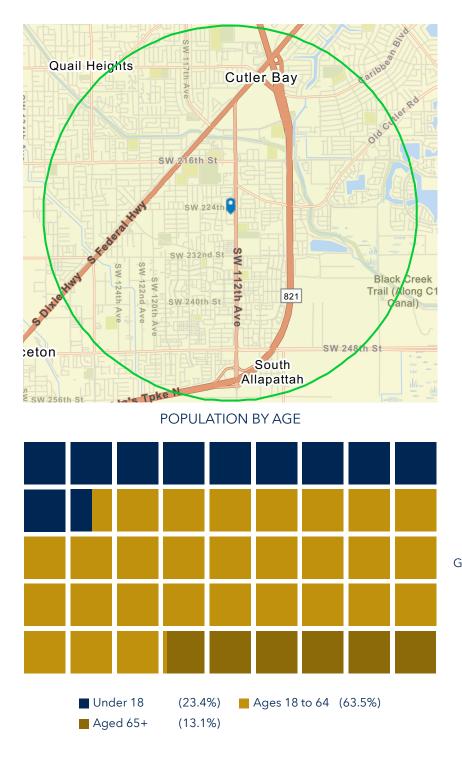

## Population Trends and Key Indicators

Source: This infographic contains data provided by Esri (2024, 2029), Esri-U.S. BLS (2024), ACS (2018-2022). © 2025 Esri

esri<sup>®</sup> esri<sup>®</sup> <sup>the</sup> science of Where<sup>®</sup>