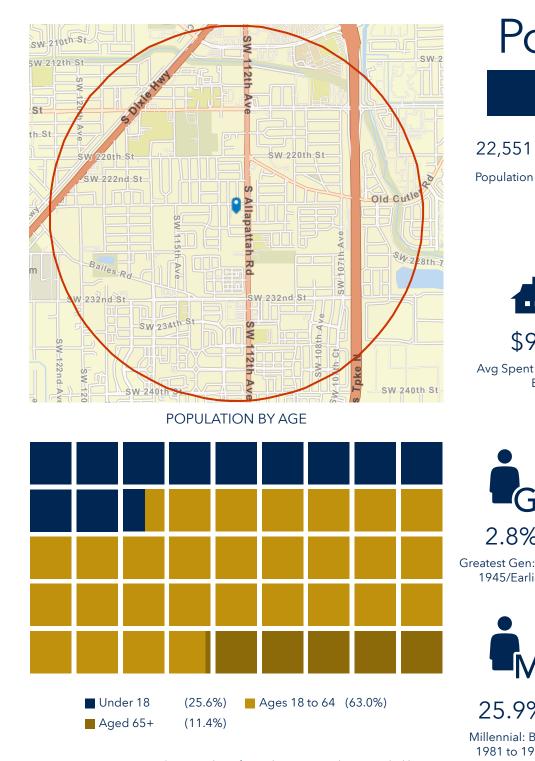

## Population Trends and Key Indicators

Source: This infographic contains data provided by Esri (2024, 2029), Esri-U.S. BLS (2024), ACS (2018-2022). © 2025 Esri

esri<sup>®</sup> esri<sup>®</sup> <sup>the</sup> science of Where<sup>®</sup>