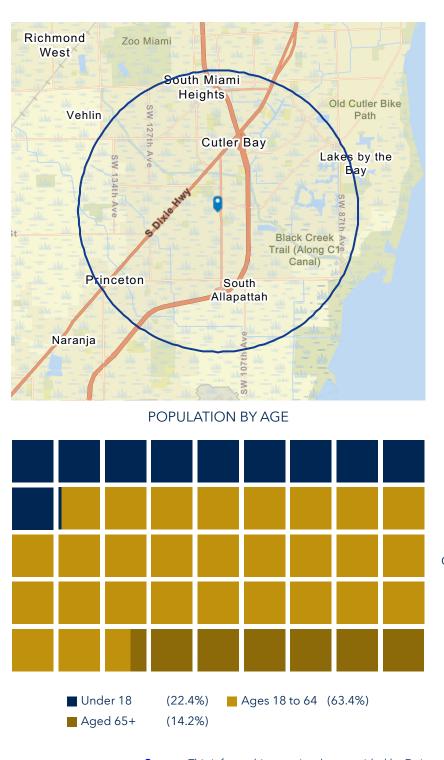

Source: This infographic contains data provided by Esri (2024, 2029), Esri-U.S. BLS (2024), ACS (2018-2022). © 2025 Esri

esri<sup>®</sup> esri<sup>®</sup> <sup>the</sup> science of Where<sup>®</sup>



Population Trends and Key Indicators



Source: This infographic contains data provided by Esri (2024, 2029), Esri-U.S. BLS (2024), ACS (2018-2022). © 2025 Esri

esri<sup>®</sup> esri<sup>®</sup> <sup>the</sup> science of Where<sup>®</sup>



## Population Trends and Key Indicators



Source: This infographic contains data provided by Esri (2024, 2029), Esri-U.S. BLS (2024), ACS (2018-2022). © 2025 Esri

esri<sup>®</sup> esri<sup>®</sup> <sup>the</sup> science of Where<sup>®</sup>