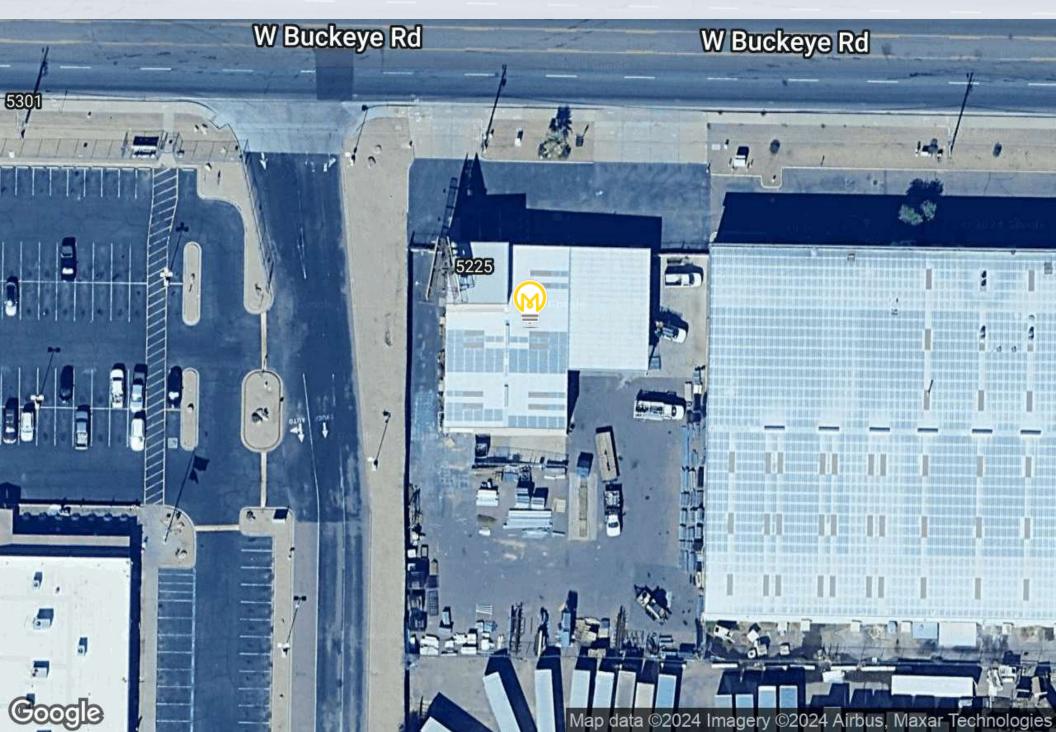

Details





| COLUMN 1             |                   |
|----------------------|-------------------|
| Tenant Name:         | Fence AZ, LLC     |
| Lease Term           | 123 Months        |
| Lease Type           | NNN               |
| Lease Commencement   | February 1, 2020  |
| Lease Expiration     | April 30, 2030    |
| Current Monthly Rent | \$7,194.74        |
| NOI                  | \$86,336.88       |
| Personal Guaranty    | Yes               |
| Renewal Options      | 2, 3 Year Options |

| BILLBOARD LEASE      |                   |
|----------------------|-------------------|
| Lease Term           | 20 Years          |
| Lease Expiration     | December 31, 2026 |
| Current Monthly Rent | \$1,050.00        |
| NOI                  | \$12,600.00       |

## **Aerial Map**