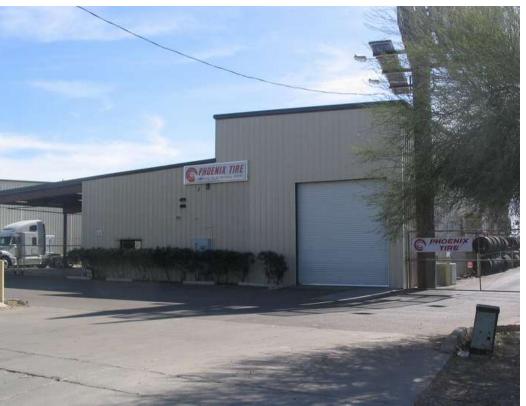

### **PROPERTY DESCRIPTION**

This NNN Single Tenant Industrial Property offers a 7,800 SF fully occupied building, zoned A-1 by the City of Phoenix. With a long-term industrial tenant lease in place until April 1, 2030, and additional billboard income secured until December 31, 2026, this property provides a reliable investment with a competitive cap rate of 6%. Situated in an Opportunity Zone and boasting a fully fenced yard, this property offers excellent access to the Loop 202 and I-10 freeways.

### **PROPERTY HIGHLIGHTS**

- 100% occupancy with long-term industrial tenant lease
- Fully Fenced Yard
- Great Location with Access to Loop 202 and I-10 Freeways
- Located in an Opportunity Zone
- Industrial Tenant Lease in Place Until April 1, 2030
- Additional Billboard Income in Place Until December 31, 2026