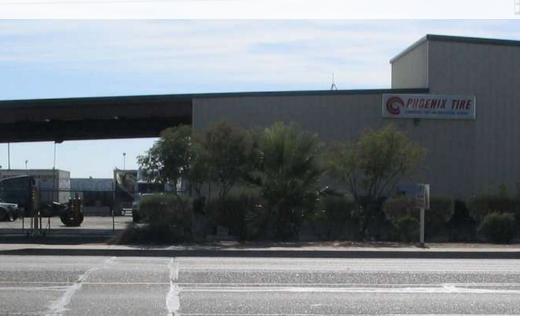

### **PROPERTY DESCRIPTION**

This NNN Single Tenant Industrial Property offers a 7,800 SF fully occupied building, zoned A-1 by the City of Phoenix. With a long-term industrial tenant lease in place until April 1, 2030, and additional billboard income secured until December 31, 2026, this property provides a reliable investment with a competitive cap rate of 6%. Situated in an Opportunity Zone and boasting a fully fenced yard, this property offers excellent access to the Loop 202 and I-10 freeways.

### **PROPERTY HIGHLIGHTS**

- 100% occupancy with long-term industrial tenant lease
- Fully Fenced Yard
- Great Location with Access to Loop 202 and I-10 Freeways
- Located in an Opportunity Zone
- Industrial Tenant Lease in Place Until April 1, 2030
- Additional Billboard Income in Place Until December 31, 2026