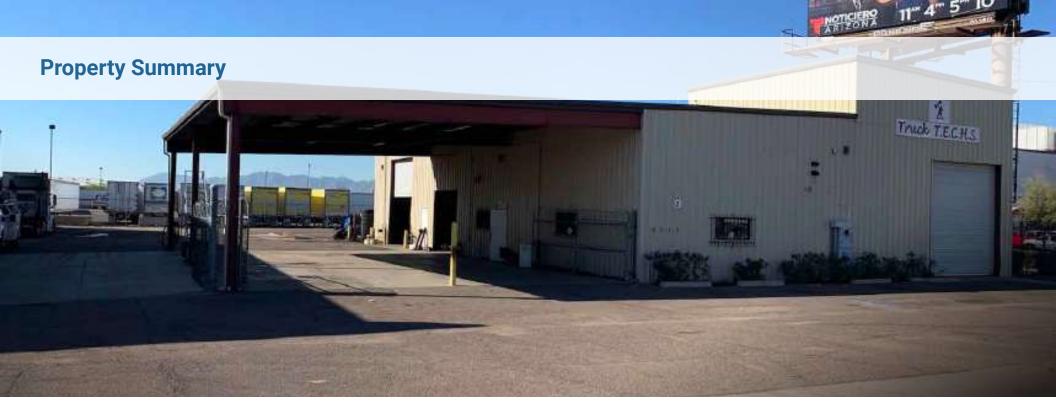

### **PROPERTY DESCRIPTION**

This NNN Single Tenant Industrial Property offers a 7,800 SF fully occupied building, zoned A-1 by the City of Phoenix. With a long-term industrial tenant lease in place until April 1, 2030, and additional billboard income secured until December 31, 2026, this property provides a reliable investment with a competitive cap rate of 6%. Situated in an Opportunity Zone and boasting a fully fenced yard, this property offers excellent access to the Loop 202 and I-10 freeways.

### **PROPERTY HIGHLIGHTS**

- 100% occupancy with long-term industrial tenant lease
- Fully Fenced Yard
- Great Location with Access to Loop 202 and I-10 Freeways
- Located in an Opportunity Zone
- Industrial Tenant Lease in Place Until April 1, 2030
- Additional Billboard Income in Place Until December 31, 2026