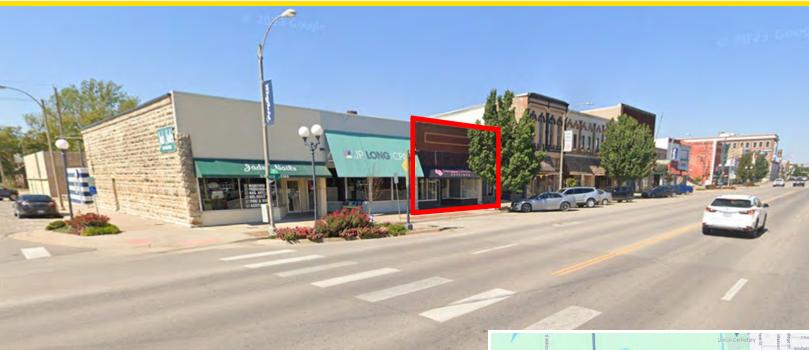

# **PROPERTY HIGHLIGHTS**

• Zoning: C-4

Lot Size: 0.08 Acres

• Year Built: 1920

- Private parking in rear and ample street parking
- Property is located on main street of the U.B. Round Shopping District of Winfield, KS.
- Large glass storefront, open design modernized with a touch of old world charm, ready to be re-occupied for retail or office use!