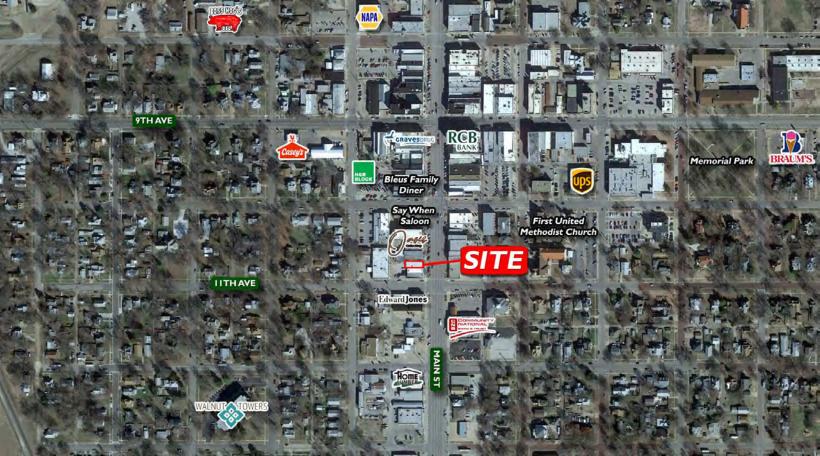

# **PROPERTY HIGHLIGHTS**

• Zoning: C-4

Lot Size: 0.08 Acres

• Year Built: 1920

- Private parking in rear and ample street parking
- Property is located on main street of the U.B. Round Shopping District of Winfield, KS.
- Large glass storefront, open design modernized with a touch of old world charm, ready to be re-occupied for retail or office use!