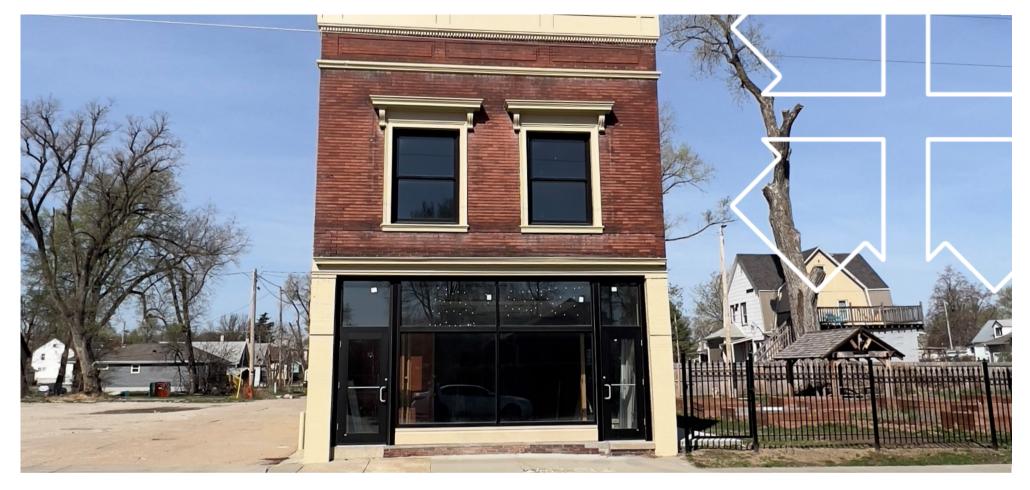

## OFFICE / RETAIL FOR LEASE

3116 N 24TH STREET, OMAHA NE 68111

## DESCRIPTION

Beautiful historic brick building along the revitalized North 24th St business district. Enjoy the public garden and great visibility. A new storefront and ample off-street parking make this a great location for a coffee shop, restaurant, retail store or office. The main floor and upstairs are available for lease together or separately and ready for your vision.