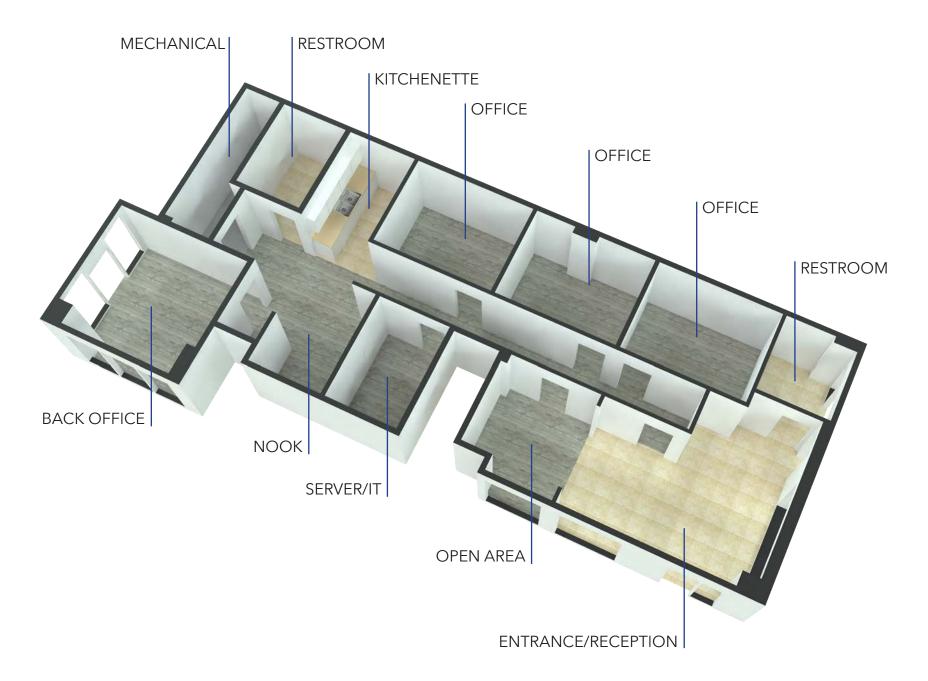

7
- Ample parking

### MOVE IN READY OFFICE AT THE TUSKAWILLA TOWN CENTER

We are pleased to bring to market the perfect office in Winter Springs at the Tuskawilla Town Center. This residential/commercial development has 3,021 SF of Office space available on the first floor. Equipped with a double door entry leading into a reception, open floor plan, 8 offices, a beak room, and 3 bathrooms, this is the perfect professional office. Located at one of Winter Springs' most active shopping centers, tenants can enjoy the variety of amenities as they are within walking distance to Publix, awesome lunch options, and a ton of great services.





COLIN CHOU Advisor colin@4acre.com 850.218.1902



## **AERIAL**





## FLOOR PLAN | SUITE 1368 | 1,654 SF





## SPACE LAYOUT | SUITE 1368 | 1,654 SF





# INTERIORS | SUITE 1368 | 1,654 SF











### LOCAL POINTS OF INTEREST





### LOCATION







4 Acre Commercial Real Estate (4 Acre) does not represent or warranty the accuracy of the information contained herein. Such information has been given to 4 Acre by the owner of the property or obtained from other sources deemed reliable. 4 Acre has no reason to doubt its accuracy, but does not guarantee it. The reviewer(s) of this document is encouraged to perform their own research for their own purposes to verify the dependability of the information being reviewed. All information should be verified by reviewer(s) prior to purchase or lease. Unless otherwise noted, the property is being offered as-is, where is, with all faults. This information represents the proprietary work product