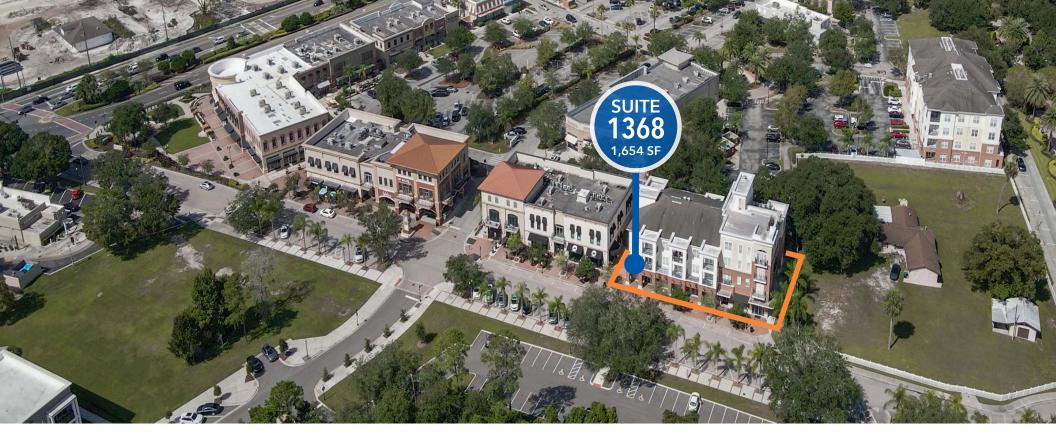

## **AERIAL**

#### **PROPERTY DETAILS**

**LEASE RATE:** \$22 PSF MG

SUITE SIZE: ±1,654 SF

CLASS:

STORIES: 3

YEAR BUILT: 2009

**PARKING:** 4/1,000

**SIGNAGE:** BUILDING &