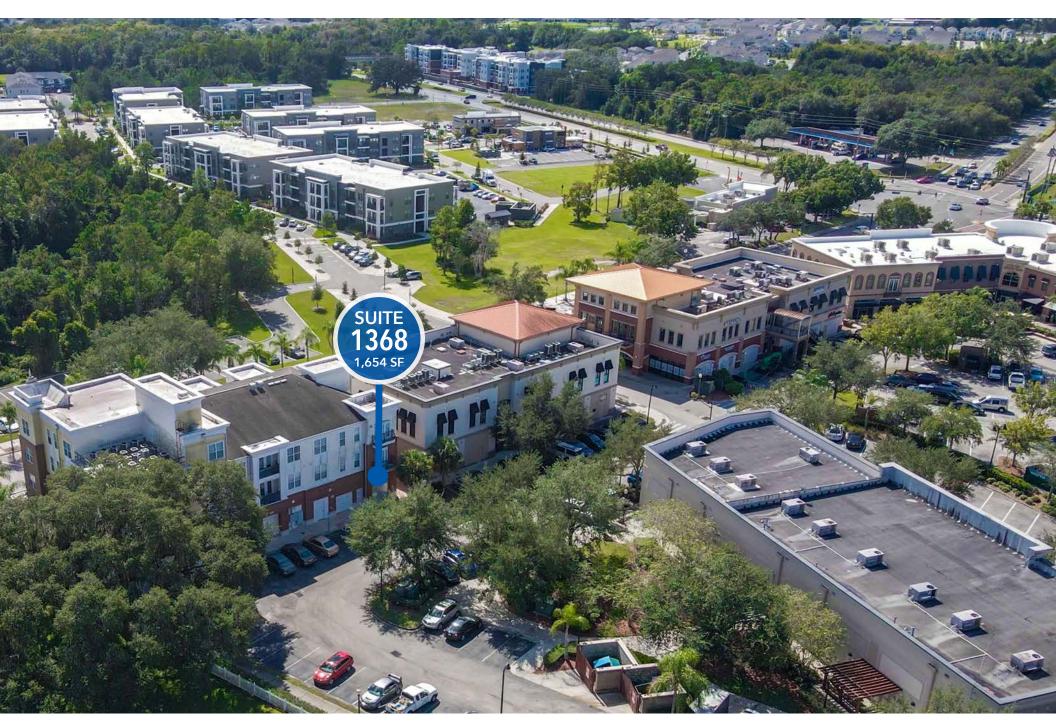

of amenities
- Frontage along Tuskawilla Rd, double door entry.
- Close proximity to 417
- Ample parking

### MOVE IN READY OFFICE AT THE TUSKAWILLA TOWN CENTER

We are pleased to bring to market the perfect office in Winter Springs at the Tuskawilla Town Center. This residential/commercial development has 3,021 SF of Office space available on the first floor. Equipped with a double door entry leading into a reception, open floor plan, 8 offices, a beak room, and 3 bathrooms, this is the perfect professional office. Located at one of Winter Springs' most active shopping centers, tenants can enjoy the variety of amenities as they are within walking distance to Publix, awesome lunch options, and a ton of great services.





COLIN CHOU Advisor colin@4acre.com 850.218.1902



## **AERIAL**





## FLOOR PLAN | SUITE 1368 | 1,654 SF





## SPACE LAYOUT | SUITE 1368 | 1,654 SF





# INTERIORS | SUITE 1368 | 1,654 SF











### LOCAL POINTS OF INTEREST





### LOCATION







4 Acre Commercial Real Estate (4 Acre) does not represent or warranty the accuracy of the information contained herein. Such information has been given to 4 Acre by the owner of the property or obtained from other sources deemed reliable. 4 Acre has no reason to doubt its accuracy, but does not guarantee it. The reviewer(s) of this document is encouraged to perform their own research for their own purposes to verify the dependability of the information being reviewed. All information should be verified by reviewer(s) prior to purchase or lease. Unless otherwise noted, the property is being offered as