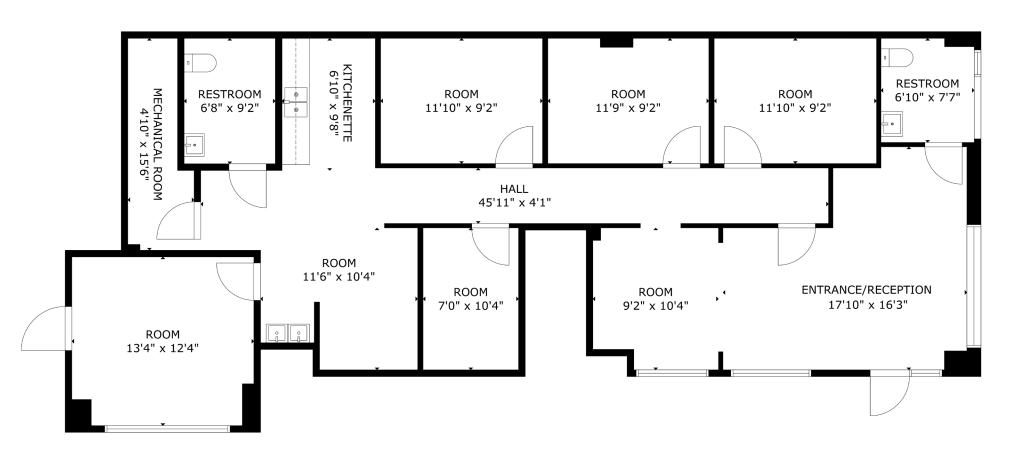

## FLOOR PLAN | SUITE 1368 | 1,654 SF

### MOVE IN READY OFFICE AT THE TUSKAWILLA TOWN CENTER

We are pleased to bring to market the perfect office in Winter Springs at the Tuskawilla Town Center. This residential/commercial development has 3,021 SF of Office space available on the first floor. Equipped with a double door entry leading into a reception, open floor plan, 8 offices, a beak room, and 3 bathrooms, this is the perfect professional office. Located at one of Winter Springs' most active shopping centers, tenants can enjoy the variety of amenities as they are within walking distance to Publix, awesome lunch options, and a ton of great services.