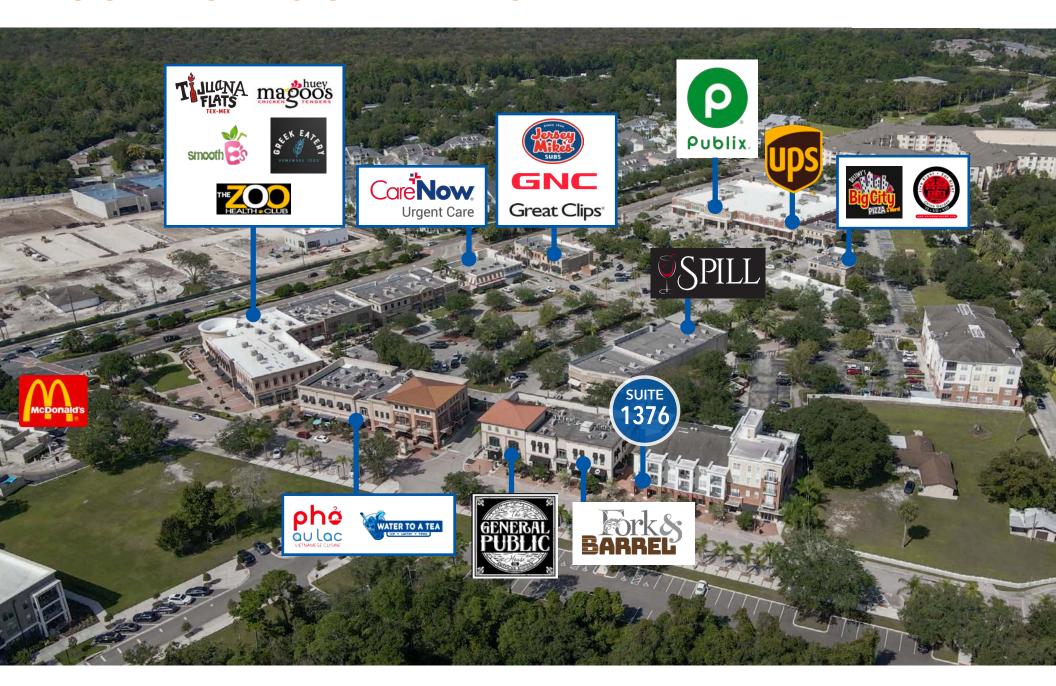

pleased to bring to market the perfect office in Winter Springs at the Tuskawilla Town Center. This residential/commercial development has 3,021 SF of Office space available on the first floor. Equipped with a double door entry leading into a reception, open floor plan, 8 offices, a beak room, and 3 bathrooms, this is the perfect professional office. Located at one of Winter Springs' most active shopping centers, tenants can enjoy the variety of amenities as they are within walking distance to Publix, awesome lunch options, and a ton of great services.





COLIN CHOU Advisor colin@4acre.com 850.218.1902



## **AERIAL**





## FLOOR PLAN | SUITE 1368 | 1,654 SF





## SPACE LAYOUT | SUITE 1368 | 1,654 SF





# INTERIORS | SUITE 1368 | 1,654 SF











### LOCAL POINTS OF INTEREST





### LOCATION







4 Acre Commercial Real Estate (4 Acre) does not represent or warranty the accuracy of the information contained herein. Such information has been given to 4 Acre by the owner of the property or obtained from other sources deemed reliable. 4 Acre has no reason to doubt its accuracy, but does not guarantee it. The reviewer(s) of this document is encouraged to perform their own research for their own purposes to verify the dependability of the information being reviewed. All information should be verified by reviewer(s) prior to purchase or lease. Unless otherwise noted, the property is being offered as-is, where is, with all faults. This information represents the proprietary work product of 4 Acre Realty, LLC and may not be copied, reproduced, modified, distributed,