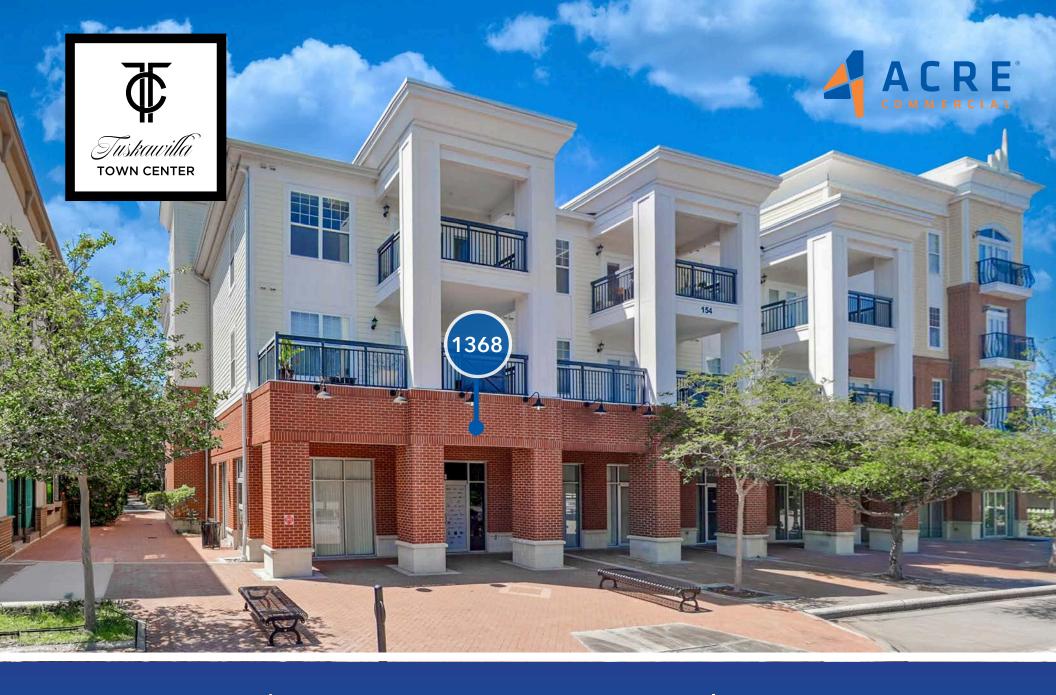

#### RETAIL/OFFICE SPACE FOR LEASE | \$22 PSF MG

154 TUSKAWILLA RD • SUITE 1368 • TUSKAWILLA TOWN CENTER • WINTER SPRINGS, FL 32708

#### **PROPERTY DETAILS**

**LEASE RATE:** \$22 PSF MG

SUITE SIZE: ±1,654 SF

CLASS:

STORIES: 3

YEAR BUILT: 2009

**PARKING:** 4/1,000

**SIGNAGE:** BUILDING &

#### **HIGHLIGHTS**

- Move in Ready Office Space
- Located at the Tuskawilla Town Center, walking distance to Publix and a variety of amenities
- Frontage along Tuskawilla Rd, double door entry.
- Close proximity to 417
- Ample parking