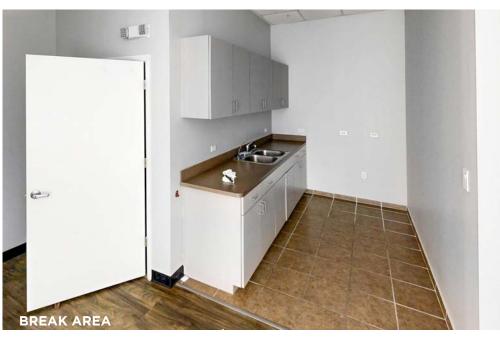

AT THE TUSKAWILLA TOWN CENTER

We are pleased to bring to market the perfect office in Winter Springs at the Tuskawilla Town Center. This residential/commercial development has 3,021 SF of Office space available on the first floor. Equipped with a double door entry leading into a reception, open floor plan, 8 offices, a beak room, and 3 bathrooms, this is the perfect professional office. Located at one of Winter Springs' most active shopping centers, tenants can enjoy the variety of amenities as they are within walking distance to Publix, awesome lunch options, and a ton of great services.





COLIN CHOU Advisor colin@4acre.com 850.218.1902



## **AERIAL**





## FLOOR PLAN | SUITE 1368 | 1,654 SF





## SPACE LAYOUT | SUITE 1368 | 1,654 SF





# INTERIORS | SUITE 1368 | 1,654 SF











### LOCAL POINTS OF INTEREST





### LOCATION







4 Acre Commercial Real Estate (4 Acre) does not represent or warranty the accuracy of the information contained herein. Such information has been given to 4 Acre by the owner of the property or obtained from other sources deemed reliable. 4 Acre has no reason to doubt its accuracy, but does not guarantee it. The reviewer(s) of this document is encouraged to perform their own research for their own purposes to verify the dependability of the information being reviewed. All information should be verified by reviewer(s) prior to purchase or lease. Unless otherwise noted, the property is being offered as-is, where is, with all faults. This information represents the proprietary work product of 4 Acre Realty, LLC and may not be copie