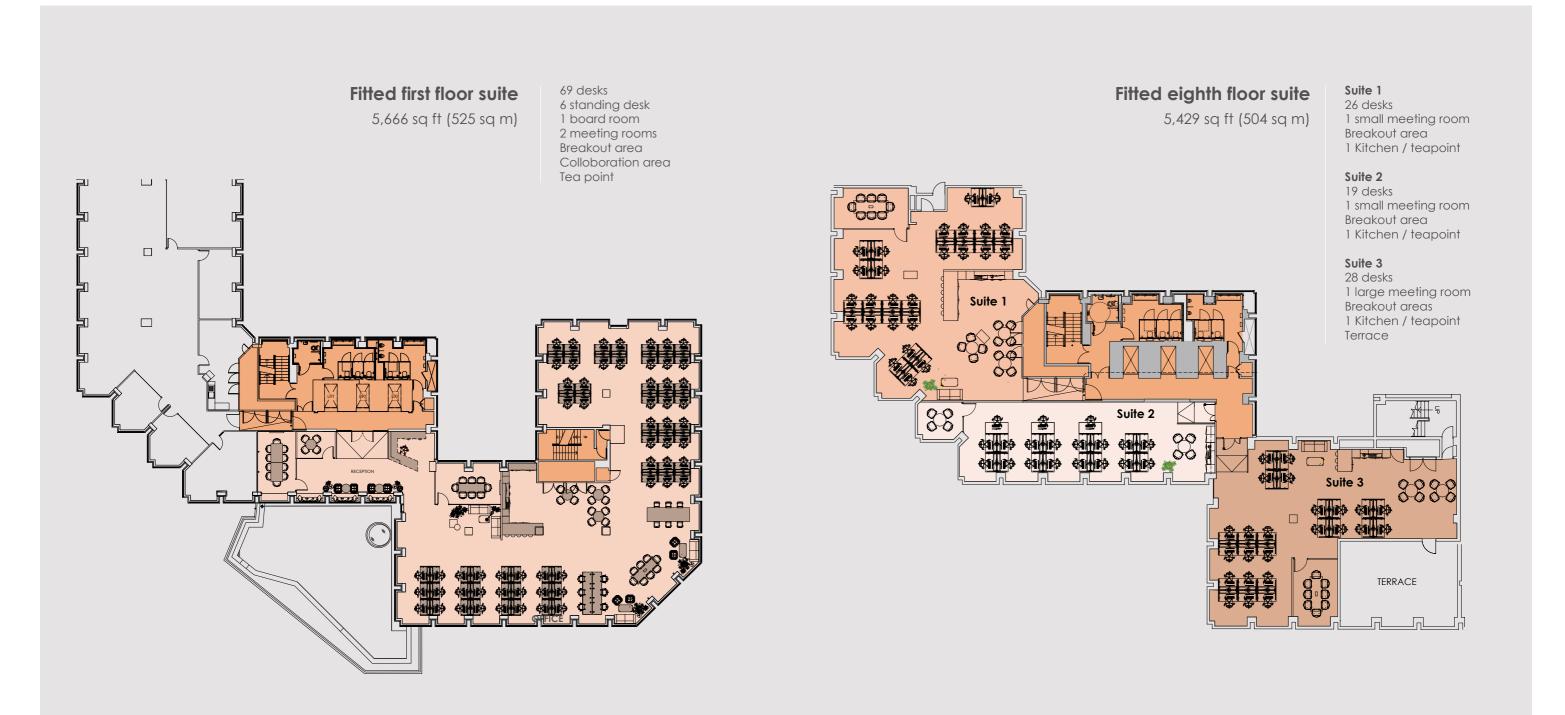

### AVAILABILITY

The floors provide flexible accommodation providing a range of units from 1,194 sq ft - 9,758 sq ft.

Approx net internal areas. Available in suites from 1,194 sq ft