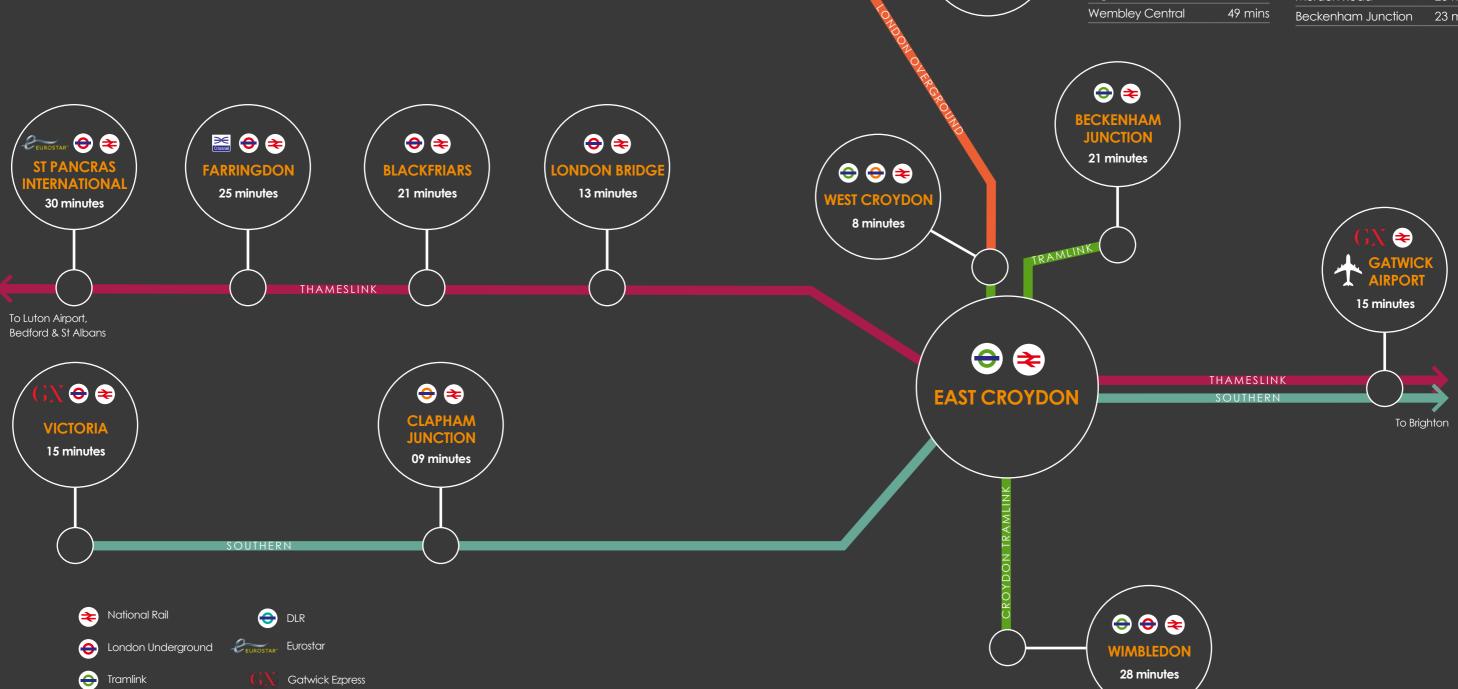

POST CODE: CRO 1JD

 $2\overline{5}$ 

05 mins

By Rail (from East Croydon)

Norwood Junction

#### By Rail (from West Croydon)

| Norwood Junction   | 05 mins |
|--------------------|---------|
| Sutton             | 10 mins |
| Epsom              | 22 mins |
| New Cross Gate     | 23 mins |
| Shoreditch High St | 38 mins |

#### By Tram (from East Croydon)

| Mitcham Junction   | 15 mins |
|--------------------|---------|
| New Addington      | 20 mins |
| Morden Road        | 23 mins |
| Beckenham Junction | 23 mins |

**ラ**ヲ