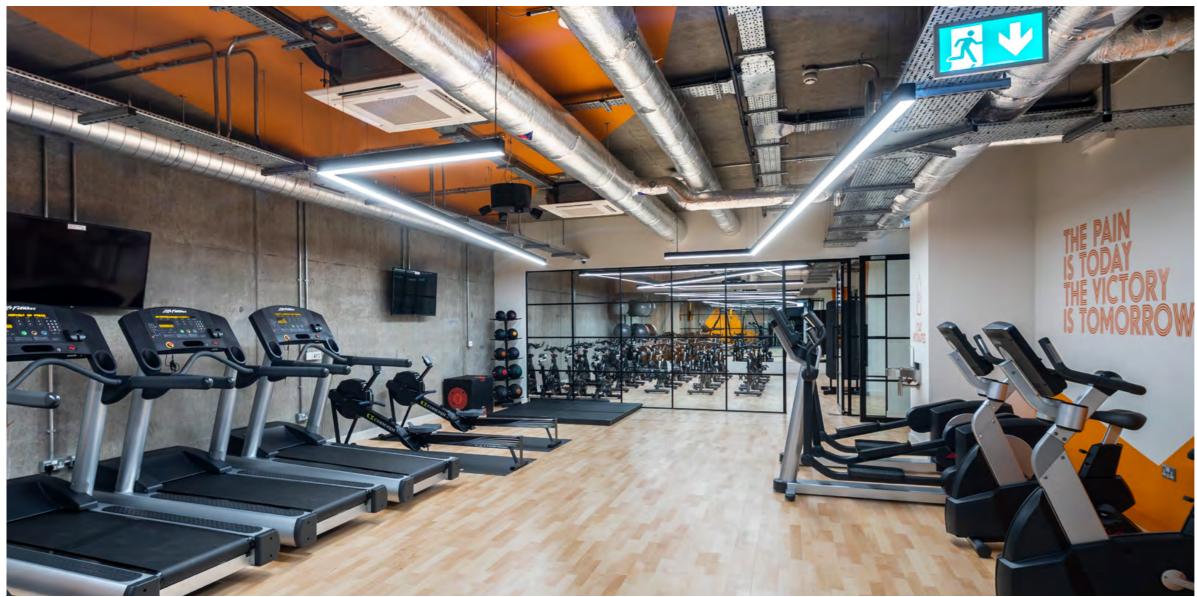

# WE HAVE A FIT BIT

The basement has been converted into a state-of-the -art gym, fitness studio for classes with changing/drying rooms and showers.