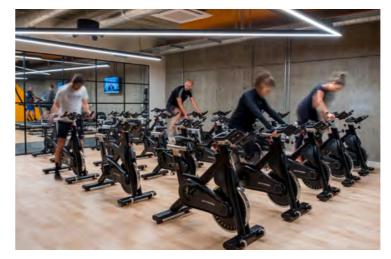

# WE HAVE A FIT BIT

The basement has been converted into a state-of-the -art gym, fitness studio for classes with changing/drying rooms and showers.