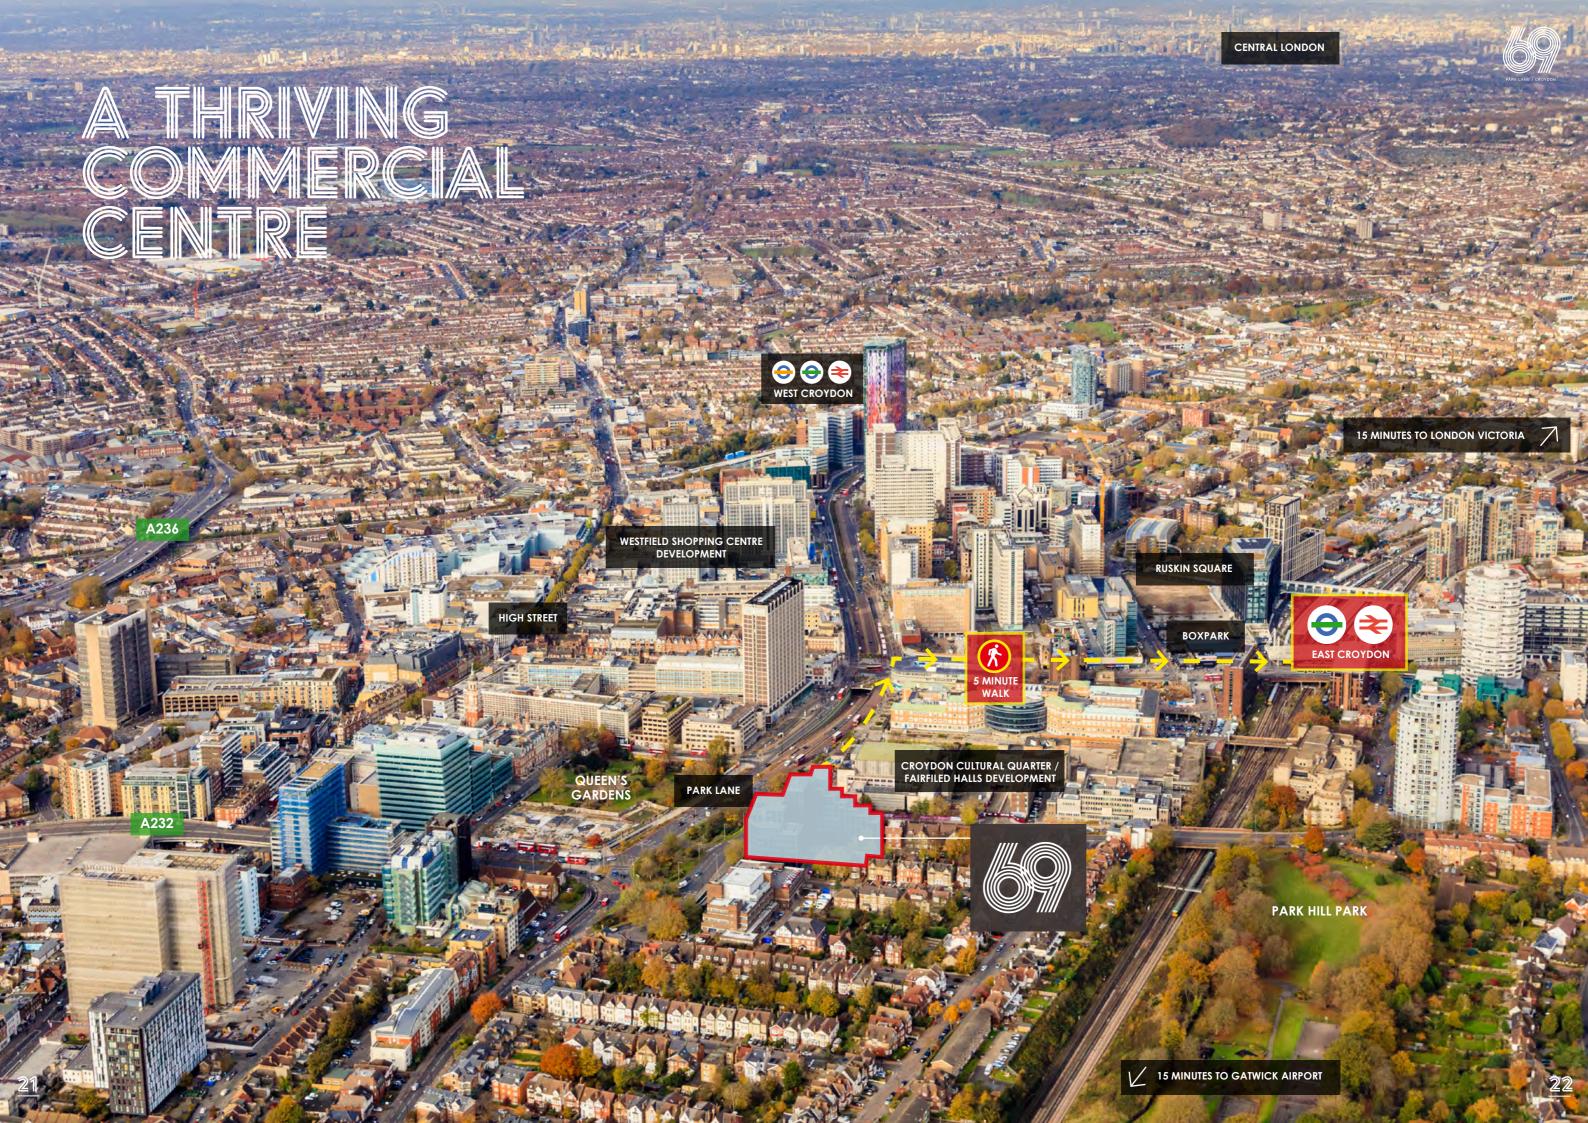

## HERE THERE AND EVERYWHERE

Croydon is the most connected centre in the South East with exceptional services and access to and from central London, Gatwick and the local area, by train, tram and car.

1 Whitgift

2 Centrale

3 High Street

**Hotels** 

4 Holiday Inn Express

5 Jury's Inn

6 Travelodge

Leisure

Museum of London

8 Virgin Active

9 Fairfield Halls

Boxpark

**Over 23 million** passengers use East Croydon station per year.

Around 242 trains daily from East Croydon to London Bridge and 198 trains to London Victoria.

**Around 276 trains daily** from East Croydon to Gatwick Airport which serves 228 destinations.

**2nd busiest station interchange** in the country.

**29 million tram passenger** journeys per year.

10 miles to the Junction 7 of the M25 & M23 intersection.

12 miles to Central London and 18 miles to Gatwick Airport.

POST CODE: CRO 1JD

 $2\overline{5}$ 

05 mins

By Rail (from East Croydon)

Norwood Junction