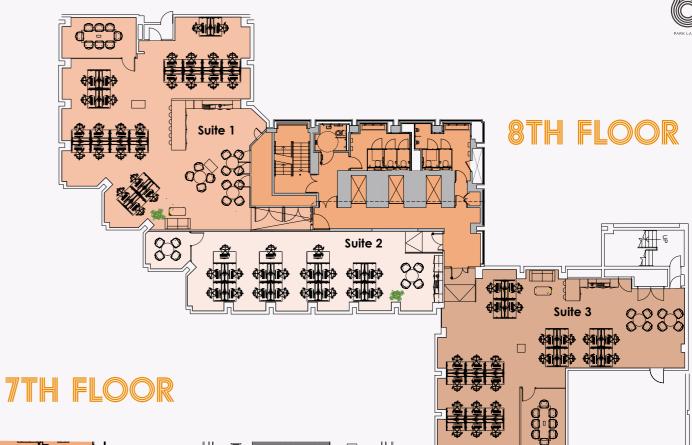

### AVAILABILITY

The floors provide flexible accommodation providing a range of units from 1,194 sq ft - 9,758 sq ft.

#### **Accommodation**

| Floor       | sq ft  | sq m  |
|-------------|--------|-------|
| Eighth      | 5,429  | 504   |
| Seventh     | 2,723  | 253   |
| Sixth       | 8,678  | 806   |
| Fourth      | 9,758  | 907   |
| Third       | 9,758  | 907   |
| Part First  | 5,666  | 525   |
| Part First  | 3,634  | 339   |
| Part Ground | 3,634  | 339   |
| Part Ground | 2,873  | 267   |
| Total       | 52,153 | 4,847 |

Approx net internal areas. Available in suites from 1,194 sq ft