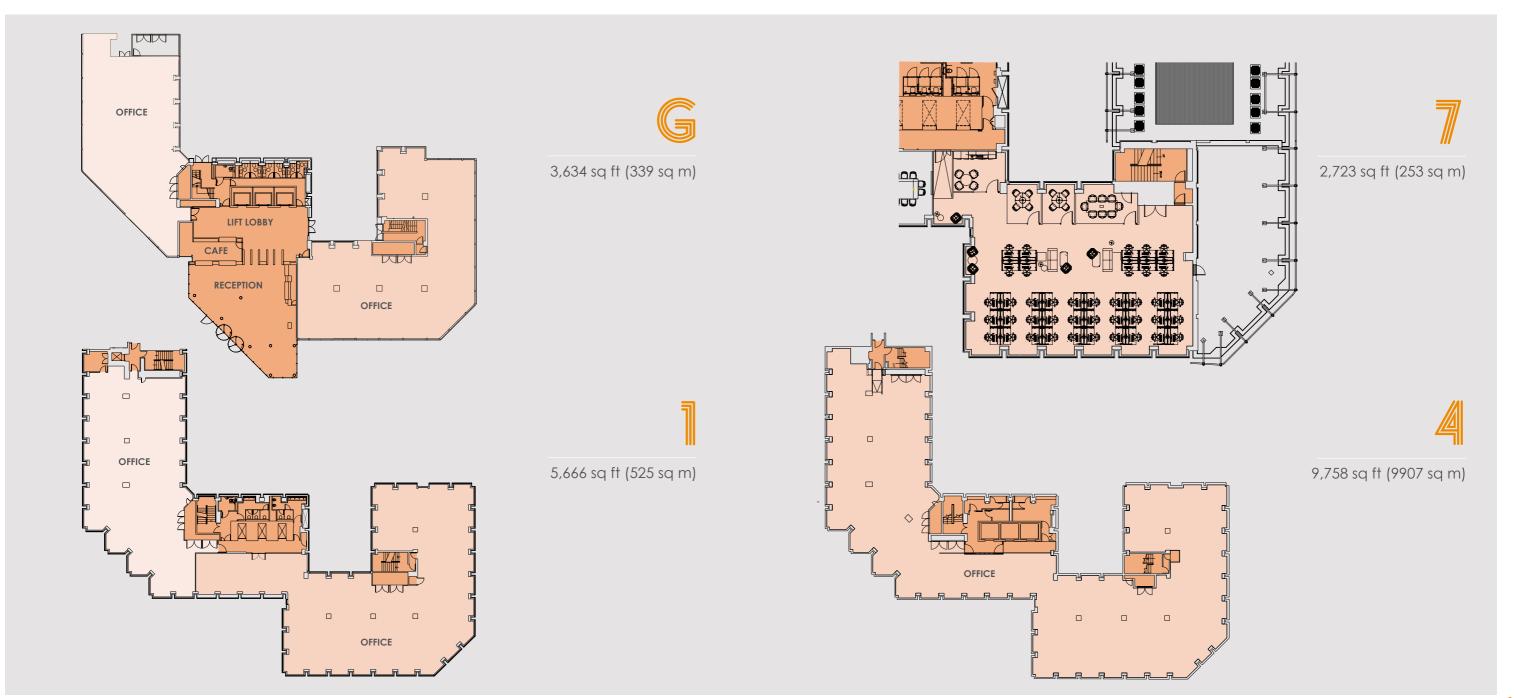

### AVAILABILITY

The floors provide flexible accommodation providing a range of units from 1,194 sq ft - 9,758 sq ft.

#### **Accommodation**

| Floor       | sq ft  | sq m  |
|-------------|--------|-------|
| Eighth      | 5,429  | 504   |
| Seventh     | 2,723  | 253   |
| Sixth       | 8,678  | 806   |
| Fourth      | 9,758  | 907   |
| Third       | 9,758  | 907   |
| Part First  | 5,666  | 525   |
| Part First  | 3,634  | 339   |
| Part Ground | 3,634  | 339   |
| Part Ground | 2,873  | 267   |
| Total       | 52,153 | 4,847 |

Approx net internal areas. Available in suites from 1,194 sq ft