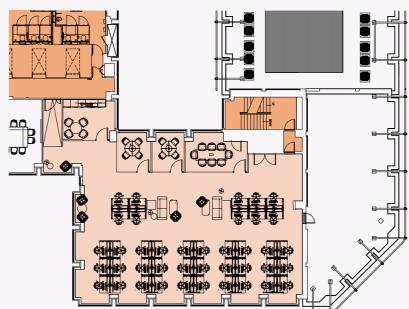

### AVAILABILITY

The floors provide flexible accommodation providing a range of units from 1,194 sq ft - 9,758 sq ft.

#### **Accommodation**

| Floor       | sq ft  | sq m  |
|-------------|--------|-------|
| Eighth      | 5,429  | 504   |
| Seventh     | 2,723  | 253   |
| Sixth       | 8,678  | 806   |
| Fourth      | 9,758  | 907   |
| Third       | 9,758  | 907   |
| Part First  | 5,666  | 525   |
| Part First  | 3,634  | 339   |
| Part Ground | 3,634  | 339   |
| Part Ground | 2,873  | 267   |
| Total       | 52,153 | 4,847 |

Approx net internal areas. Available in suites from 1,194 sq ft