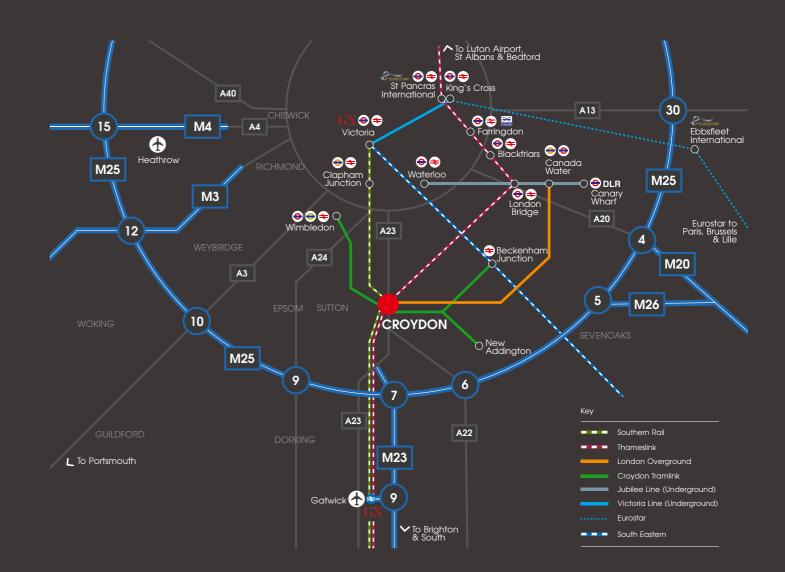

## HERE THERE AND EVERYWHERE

Croydon is the most connected centre in the South East with exceptional services and access to and from central London, Gatwick and the local area, by train, tram and car.

1 Whitgift

**2nd busiest station interchange** in the country.

**29 million tram passenger** journeys per year.

10 miles to the Junction 7 of the M25 & M23 intersection.

12 miles to Central London and 18 miles to Gatwick Airport.