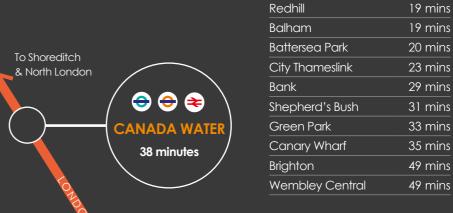

#### By Rail (from West Croydon)

| Norwood Junction   | 05 mins |
|--------------------|---------|
| Sutton             | 10 mins |
| Epsom              | 22 mins |
| New Cross Gate     | 23 mins |
| Shoreditch High St | 38 mins |