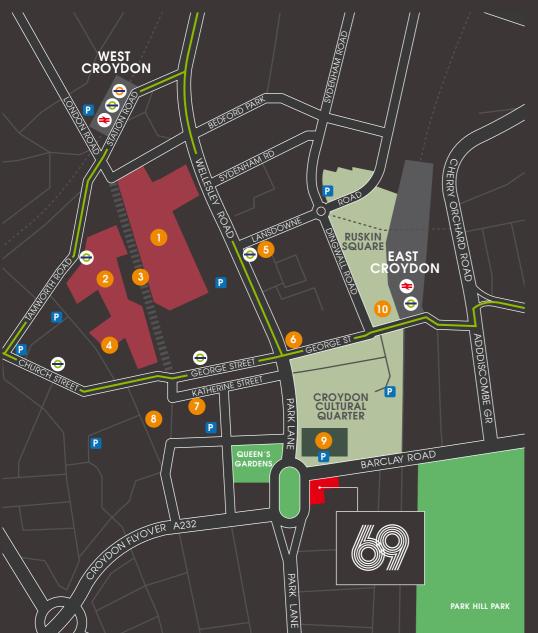

## HERE THERE AND EVERYWHERE

Croydon is the most connected centre in the South East with exceptional services and access to and from central London, Gatwick and the local area, by train, tram and car.

1 Whitgift

2 Centrale

3 High Street

**Hotels** 

4 Holiday Inn Express

5 Jury's Inn

6 Travelodge

Leisure

Museum of London

8 Virgin Active

9 Fairfield Halls

Boxpark

**Over 23 million** passengers use East Croydon station per year.

Around 242 trains daily from East Croydon to London Bridge and 198 trains to London Victoria.

**Around 276 trains daily** from East Croydon to Gatwick Airport which serves 228 destinations.

**2nd busiest station interchange** in the country.

**29 million tram passenger** journeys per year.

10 miles to the Junction 7 of the M25 & M23 intersection.

12 miles to Central London and 18 miles to Gatwick Airport.