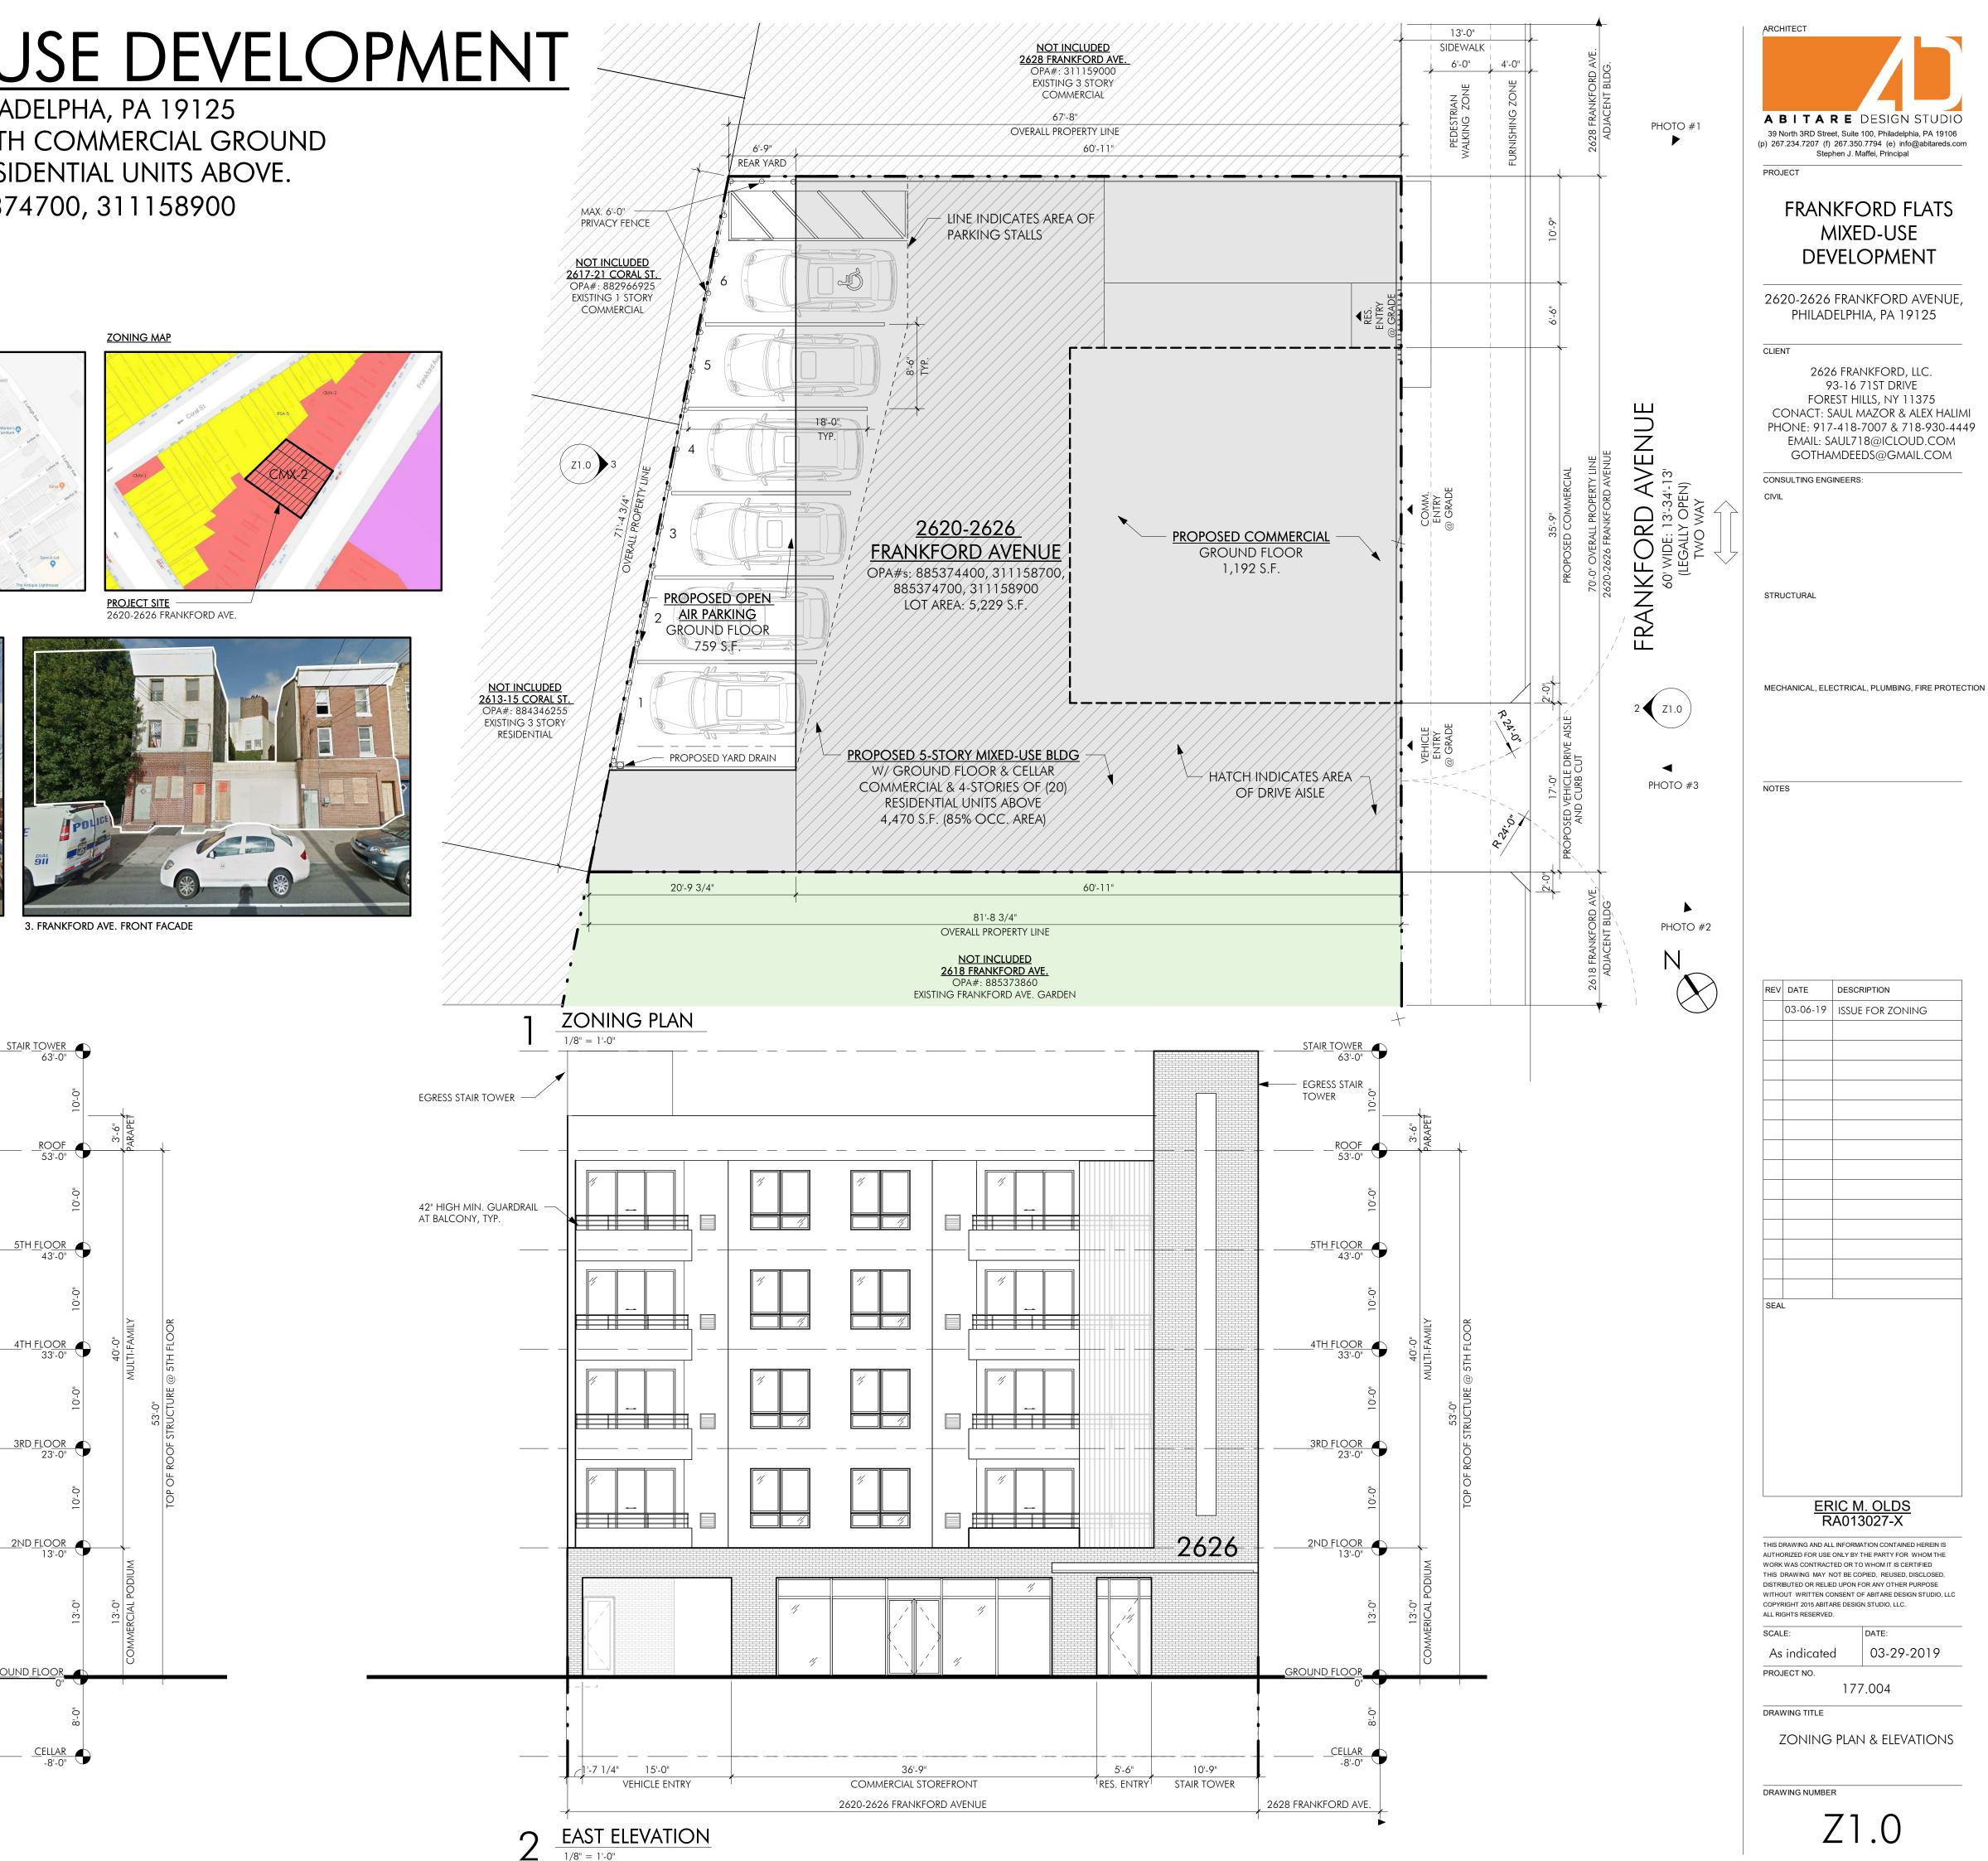

## FRANKFORD FLATS MIXED-USE DEVELOPMENT

2620-2626 FRANKFORD AVENUE, PHILADELPHA, PA 19125 PROPOSED 5-STORY MIXED USE BUILDING WITH COMMERCIAL GROUND FLOOR & CELLAR W/ 4-STORIES OF (20) RESIDENTIAL UNITS ABOVE. OPA#s: 885374400, 311158700, 885374700, 311158900

| ZONING CODE FOR THE CITY OF PHILADELPHIA CMX-2 DISTRICT SUMMARY FOR<br>2620-2626 FRANKFORD AVE. |                                                                                                                                                                                           |                                                                                                                                              |
|-------------------------------------------------------------------------------------------------|-------------------------------------------------------------------------------------------------------------------------------------------------------------------------------------------|----------------------------------------------------------------------------------------------------------------------------------------------|
| APPLICABLE REGULATIONS                                                                          | PERMITTED/REQUIRED                                                                                                                                                                        | OVERALL SITE PROPOSED                                                                                                                        |
| PERMITTED USE BY RIGHT                                                                          | MULTI-FAMILY W/ 100% GROUND<br>FLOOR FRONTAGE AS NON-RESIDENTIAL<br>USE. BY RIGHT: 5,229 = TOTAL LOT<br>1,919 = (3) UNITS<br>5,229-1,919 = 3,310 / 480 = (6) UNITS<br>(9) UNITS PERMITTED | PROPOSED MIXED-USE W/ GROUND<br>FLOOR & CELLAR COMMERCIAL<br>SPACE & 4-STORIES OF MULTI-FAMILY<br>RESIDENTIAL ABOVE.<br>PROPOSED (20) UNITS. |
| LOT WIDTH                                                                                       | N/A                                                                                                                                                                                       | 70'-0"                                                                                                                                       |
| LOT AREA                                                                                        | N/A                                                                                                                                                                                       | 5,229 S.F.                                                                                                                                   |
| MAX. OCCUPIED AREA (% OF LOT)                                                                   | 75% @ INTERMEDIATE LOT                                                                                                                                                                    | 4,470 / 5,229 = 85%                                                                                                                          |
| OPEN AREA                                                                                       | 25% @ INTERMEDIATE LOT                                                                                                                                                                    | 759 / 5,229 = 15%                                                                                                                            |
| SIDE YARD DEPTH                                                                                 | 5'-0" IF USED                                                                                                                                                                             | N/A                                                                                                                                          |
| REAR YARD DEPTH                                                                                 | 9'-0" OR 10% OF LOT DEPTH                                                                                                                                                                 | 6'-9"                                                                                                                                        |
| FRONT YARD DEPTH                                                                                | N/A                                                                                                                                                                                       | N/A                                                                                                                                          |
| HEIGHT REGULATIONS                                                                              | 38'-0" MAX.                                                                                                                                                                               | 53'-0"                                                                                                                                       |
| OFF-STREET PARKING                                                                              | N/A                                                                                                                                                                                       | 6 PARKING STALLS INCLUDING (1)<br>ADA COMPLIANT PARKING STALL                                                                                |
| MAX FLOOR AREA (% OF LOT)                                                                       | N/A                                                                                                                                                                                       | N/A                                                                                                                                          |

SITE PHOTOS

PROJECT SITE 2620-2626 FRANKFORD AVE.

1. FRANKFORD AVE. VIEW LOOKING SOUTH

2. FRANKFORD AVE. VIEW LOOKING NORTH

- EGRESS STAIR TOWER - 42" HIGH MIN. GUARDRAIL EGRESS STAIR TOWER AT BALCONY, TYP. <u>5</u>TH<u>FLOOR</u> 43'-0" \_\_\_\_\_ - 14 4TH\_FLOOR 33'-0" <u>3RD FLOOR</u> 23'-0" \_\_\_\_\_ 2ND\_FLOOR 13'-0" GROUND FLOOR \_\_\_\_\_ 59'-3" 10'-3" STAIR TOWER GROUND FLOOR PARKING

2620-2626 FRANKFORD AVENUE