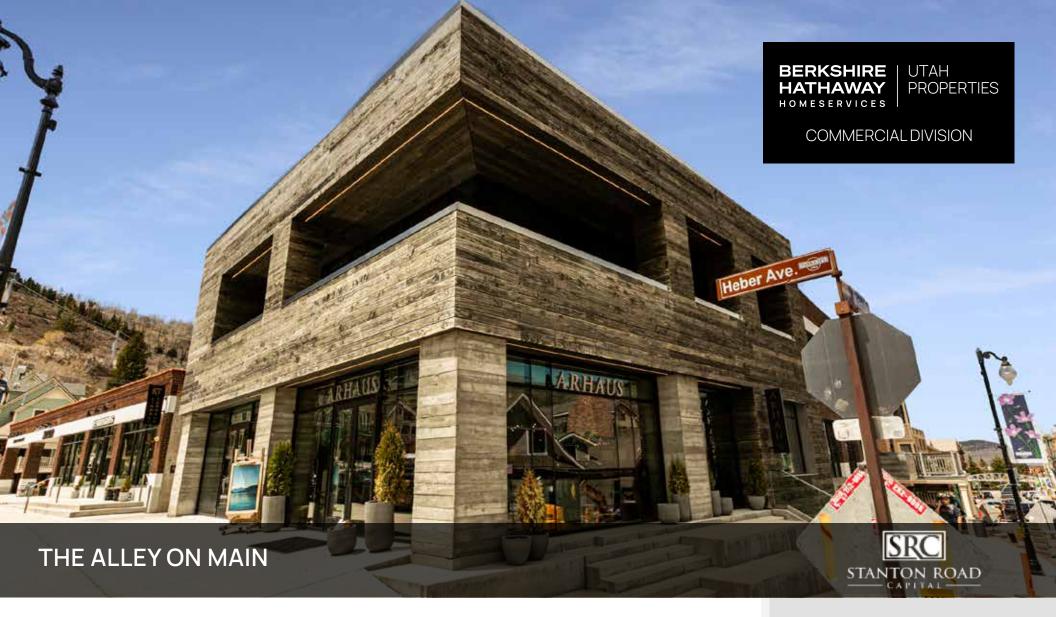

# **OLD TOWN**675 MAIN STREET PARK CITY, UTAH 84060

- 3 Lower Level Retail Spaces Available for Lease
- Beautiful contemporary architecture
- Exclusively located on Park city's highly coveted Historic Main Street
- Close Proximity to convenient structured parking
- Adjacent to Town Lifty of PCMRlargest ski and snowboard resort in US
- Great signage opportunity on Main Street and Park Ave
- Anchored by Arhaus, and strong tenant mix including:

#### \$65.00/SFNNN I CAM \$14.50/SF

- 3 Lower Level Retail Spaces Available for Lease
- Beautiful contemporary architecture
- Exclusively located on Park city's highly coveted Historic Main Street
- Close Proximity to convenient structured parking