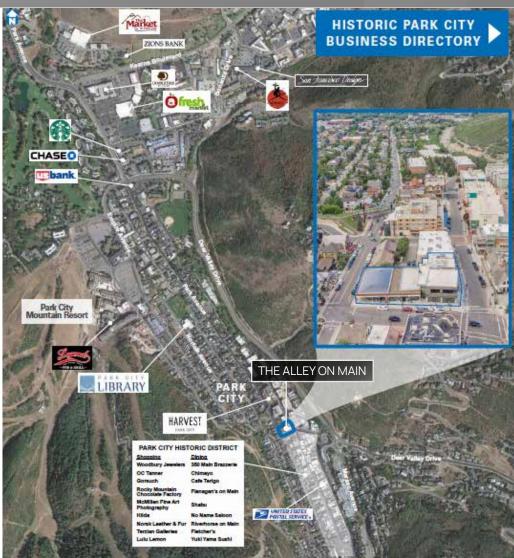

uctured parking

© 2024 BHH Affiliates, LLC. An independently owned and operated franchisee of BHH Affiliates, LLC. Berkshire Hathaway HomeServices and the Berkshire Hathaway HomeServices symbol are registered service marks of Columbia Insurance Company, a Berkshire Hathaway affiliate. Equal Housing Opportunity. Information not verified or guaranteed.. Berkshire Hathaway HomeServices and/or its representatives do not warrant or guarantee this information. Information herein was provided by Owner/Seller. Lessee/Purchaser is responsible to confirm any information considered a factor in a decision to lease or purchase.



## **PROPERTY PHOTOS SUITE R8**











## **FLOOR PLANS**





## **SIGNAGE OPPORTUNITIES**











### RENDERING





## **PROPERTY PHOTOS**





## **LOCATION**







# **OLD TOWN**675 MAIN STREET PARK CITY, UTAH 84060

- 3 Lower Level Retail Spaces Available for Lease
- Beautiful contemporary architecture
- Exclusively located on Park city's highly coveted Historic Main Street
- Close Proximity to convenient structured parking
- Adjacent to Town Lifty of PCMRlargest ski and snowboard resort in US
- Great signage opportunity on Main Street and Park Ave
- Anchored by Arhaus, and strong tenant mix including:

Sunglass Hut

Free People

The Collective

We Norwegians

ROMY Park City

BHHSUTAH.COM

KATIE WILKING CCIM, MRED 435 640-4964 katie@wswcommercial.com

JILL SNYDER 435 671-0793 jill@wswcommercial.com CHELSEA WALL 435 671-3541 chelsea@wswcommercial.com