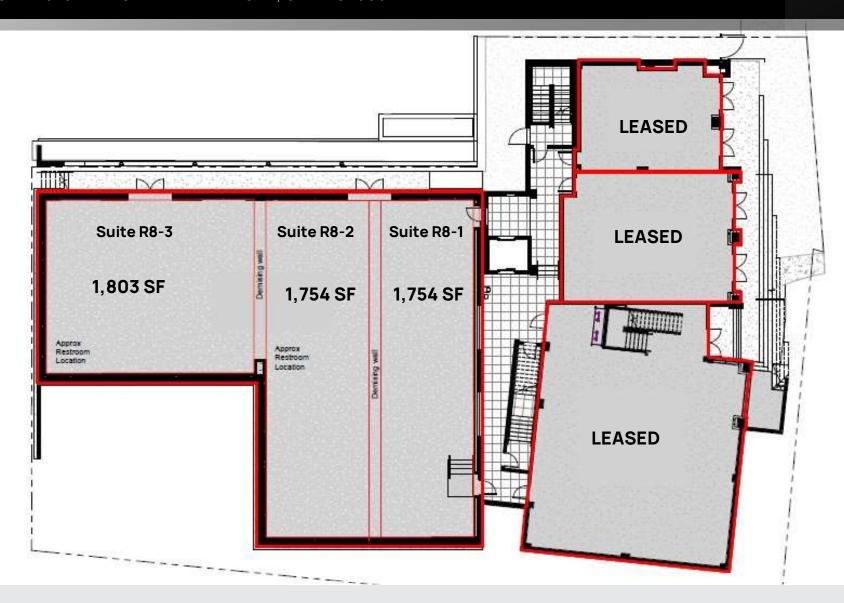

e
- Exclusively located on Park city's highly coveted Historic Main Street
- Close Proximity to convenient structured parking

© 2024 BHH Affiliates, LLC. An independently owned and operated franchisee of BHH Affiliates, LLC. Berkshire Hathaway HomeServices and the Berkshire Hathaway HomeServices symbol are registered service marks of Columbia Insurance Company, a Berkshire Hathaway affiliate. Equal Housing Opportunity. Information not verified or guaranteed.. Berkshire Hathaway HomeServices and/or its representatives do not warrant or guarantee this information. Information herein was provided by Owner/Seller. Lessee/Purchaser is responsible to confirm any information considered a factor in a decision to lease or purchase.



## **PROPERTY PHOTOS SUITE R8**











## **FLOOR PLANS**





## **SIGNAGE OPPORTUNITIES**











### RENDERING





## **PROPERTY PHOTOS**





## **LOCATION**







# **OLD TOWN**675 MAIN STREET PARK CITY, UTAH 84060

- 3 Lower Level Retail Spaces Available for Lease
- Beautiful contemporary architecture
- Exclusively located on Park city's highly coveted Historic Main Street
- Close Proximity to convenient structured parking
- Adjacent to Town Lifty of PCMRlargest ski and snowboard resort in US
- Great signage opportunity on Main Street and Park Ave
- Anchored by Arhaus, and strong tenant mix including:

Sunglass Hut

Free People

The Collective

We Norwegians

ROMY Park City

BHHSUTAH.COM

KATIE WILKING CCIM, MRED 435 640-4964 katie@wswcommercial.com

JILL SNYDER 435 671-0793 jill@wswcommercial.com CHELSEA WALL 435 671-3541 chelsea@wswco