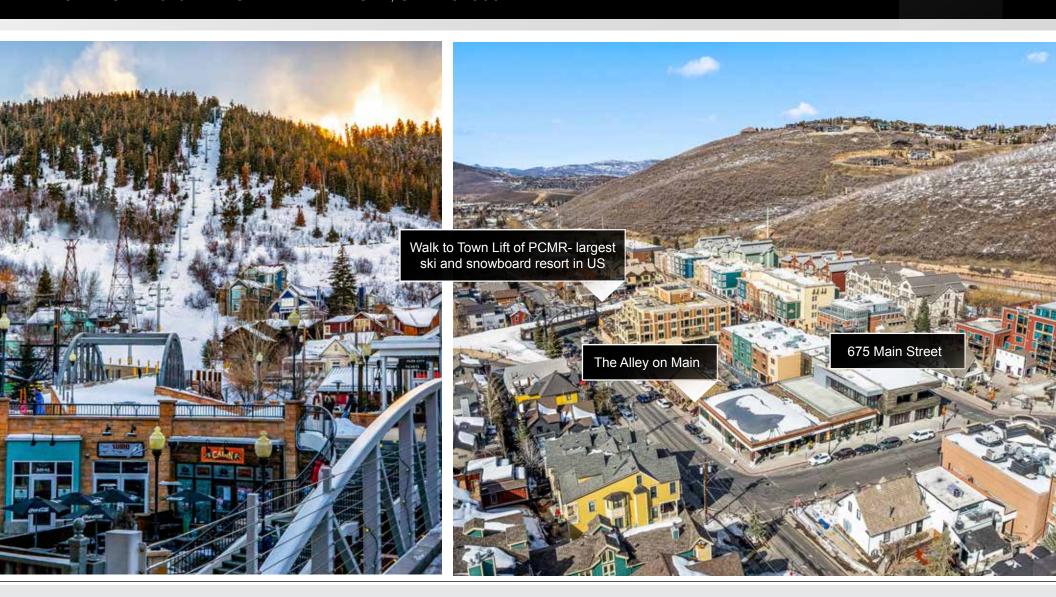

## **LOCATION**

# **OLD TOWN**675 MAIN STREET PARK CITY, UTAH 84060

- 3 Lower Level Retail Spaces Available for Lease
- Beautiful contemporary architecture
- Exclusively located on Park city's highly coveted Historic Main Street
- Close Proximity to convenient structured parking
- Adjacent to Town Lifty of PCMRlargest ski and snowboard resort in US
- Great signage opportunity on Main Street and Park Ave
- Anchored by Arhaus, and strong tenant mix including: