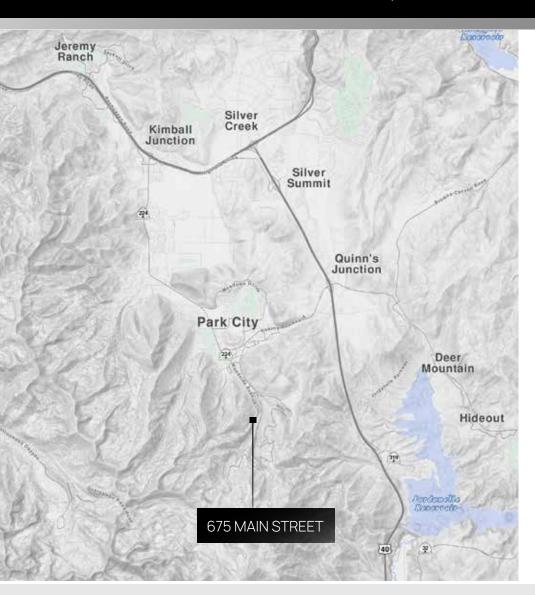

tructured parking

© 2024 BHH Affiliates, LLC. An independently owned and operated franchisee of BHH Affiliates, LLC. Berkshire Hathaway HomeServices and the Berkshire Hathaway HomeServices symbol are registered service marks of Columbia Insurance Company, a Berkshire Hathaway affiliate. Equal Housing Opportunity. Information not verified or guaranteed.. Berkshire Hathaway HomeServices and/or its representatives do not warrant or guarantee this information. Information herein was provided by Owner/Seller. Lessee/Purchaser is responsible to confirm any information considered a factor in a decision to lease or purchase.



## **PROPERTY PHOTOS SUITE R8**











## **FLOOR PLANS**





## **SIGNAGE OPPORTUNITIES**











### RENDERING





## **PROPERTY PHOTOS**





## **LOCATION**







# **OLD TOWN**675 MAIN STREET PARK CITY, UTAH 84060

- 3 Lower Level Retail Spaces Available for Lease
- Beautiful contemporary architecture
- Exclusively located on Park city's highly coveted Historic Main Street
- Close Proximity to convenient structured parking
- Adjacent to Town Lifty of PCMRlargest ski and snowboard resort in US
- Great signage opportunity on Main Street and Park Ave
- Anchored by Arhaus, and strong tenant mix including:

Sunglass Hut

Free People

The Collective

We Norwegians

ROMY Park City

BHHSUTAH.COM

KATIE WILKING CCIM, MRED 435 640-4964 katie@wswcommercial.com

JILL SNYDER 435 671-0793 jill@wswcommercial.com CHELSEA WALL 435 671-3541 chelsea@wswcommercial.com