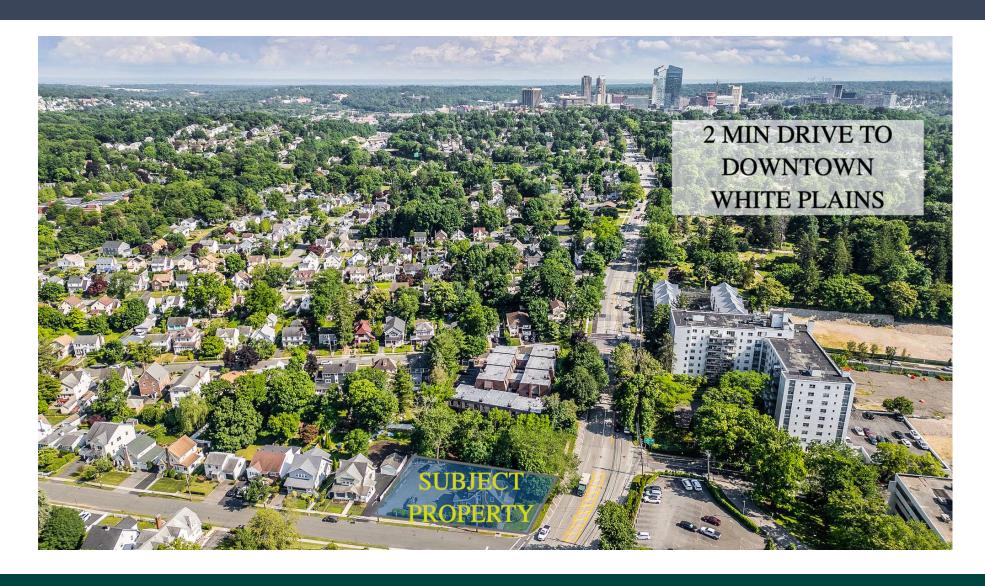

## **PROPERTY OVERVIEW**

Houlihan Lawrence Commercial is pleased to exclusively present for sale 510 N Broadway in White Plains, NY. This distinguished and well maintained 3,752 SF professional office building presents an ideal prospect for an owner/user in its existing form. Boasting a strategic location in the thriving suburban White Plains area, and zoned RM-1.5, the property offers versatile potential for residential, religious, non-profit, or education uses. Additionally, it is conveniently located near the Metro North North White Plains train station and Bee Line bus service, providing excellent public transportation options. With easy access to major highways including I-287 and I-684, this property is perfectly positioned to maximize connectivity and accessibility for tenants and visitors alike. The property also features 16 parking spaces, further enhancing its appeal for a wide range of uses.

Exclusively Represented By:

**Jared Stone** 

Associate Broker 973 204 0107 jstone@houlihanlawrence.com Houlihan Lawrence

**Additional Photos** 

Exclusively Represented By:

**Jared Stone** 

Associate Broker 973 204 0107 jstone@houlihanlawrence.com Houlihan Lawrence