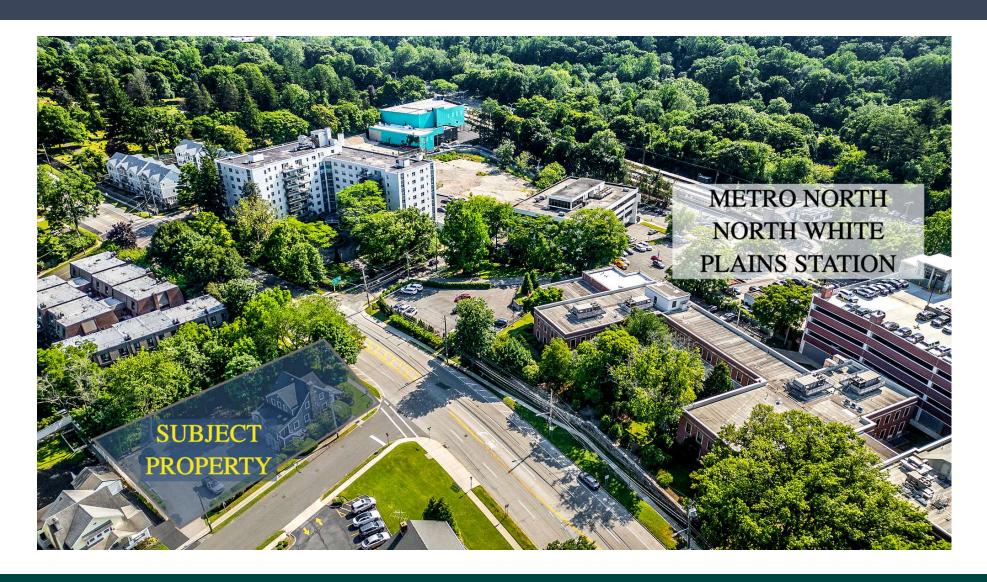

## **PROPERTY OVERVIEW**

Houlihan Lawrence Commercial is pleased to exclusively present for sale 510 N Broadway in White Plains, NY. This distinguished and well maintained 3,752 SF professional office building presents an ideal prospect for an owner/user in its existing form. Boasting a strategic location in the thriving suburban White Plains area, and zoned RM-1.5, the property offers versatile potential for residential, religious, non-profit, or education uses. Additionally, it is conveniently located near the Metro North North White Plains train station and Bee Line bus service, providing excellent public transportation options. With easy access to major highways including I-287 and I-684, this property is perfectly positioned to maximize connectivity and accessibility for tenants and visitors alike. The property also features 16 parking spaces, further enhancing its appeal for a wide range of uses.

## **510 N BROADWAY**

White Plains, NY 10603

FOR SALE

Additional Photos

Exclusively Represented By:

**Jared Stone** 

Associate Broker 973 204 0107 jstone@houlihanlawrence.com Houlihan Lawrence

**Additional Photos** 

Exclusively Represented By:

**Jared Stone** 

Associate Broker 973 204 0107 jstone@houlihanlawrence.com Houlihan Lawrence

**Additional Photos** 

Exclusively Represented By:

**Jared Stone** 

Associate Broker 973 204 0107 jstone@houlihanlawrence.com Houlihan Lawrence