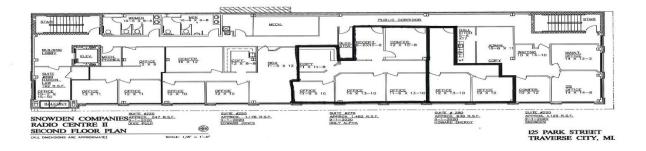

## Available for Lease

Suite#275 2121 SF

2nd Floor Office

Class "A" office space in a prime downtown location Highly visible & centrally located near shops, theatres, dining, banks, the courthouse, & the Park Place Hotel

## Radio Centre II

125 Park St is a Class "A" office building located in the heart of downtown Traverse City immediately adjacent to a 529-vehicle parking deck.In addition to its superior location, the building offers the following: