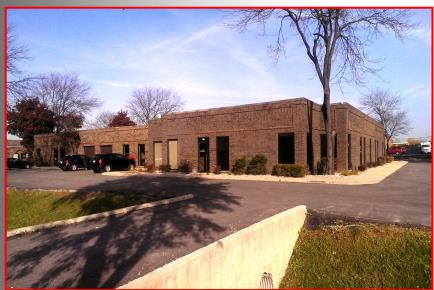

## Office Space - For Lease

4201 Grove Ave. Gurnee, IL 60031

Located near the corner of US Hwy 41 and Delany Rd. We offer competitive rental rates that include snow plowing, landscaping, and taxes. Perfect for medical offices, law offices, or general office needs.

## **Property Features**

Building Size: 14,670 SF

Unit 4181: 978 SF

Snow Plowing: Included in rent

Real Estate Taxes: Included in rent

Landscaping: Included in rent

Zoning: I-2 PUD

Price: \$12/SF