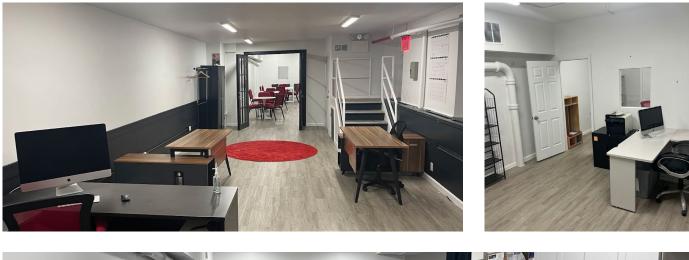

#### **Space Features:**

- Convenient location with easy access to Times Square, Port Authority and Hell's Kitchen
- Building manager is on site 5 days a week
- Tenants have free access to additional meeting room space as needed and based on availability
- All utilities and wifi included
- Building security includes cameras at all entrances and buzzer access for guests of tenants
- Space can come furnished at no additional cost if tenant requires
- Small outdoor courtyard comes with the space (540 RSF)