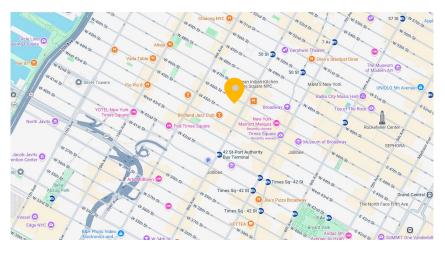

### 308 West 46th Street, New York, NY 10036 Between 8th and 9th Avenues

| Building:    | 17,568 SF           |
|--------------|---------------------|
| Premise:     | Partial Lower Level |
| Size:        | 1,800 RSF           |
| Available:   | Immediately         |
| Rental Rate: | Upon Request        |
| Term:        | Negotiable          |

#### **Space Features:**

- Convenient location with easy access to Times Square, Port Authority and Hell's Kitchen
- Building manager is on site 5 days a week
- Tenants have free access to additional meeting room space as needed and based on availability
- All utilities and wifi included
- Building security includes cameras at all entrances and buzzer access for guests of tenants
- Space can come furnished at no additional cost if tenant requires
- Small outdoor courtyard comes with the space (540 RSF)