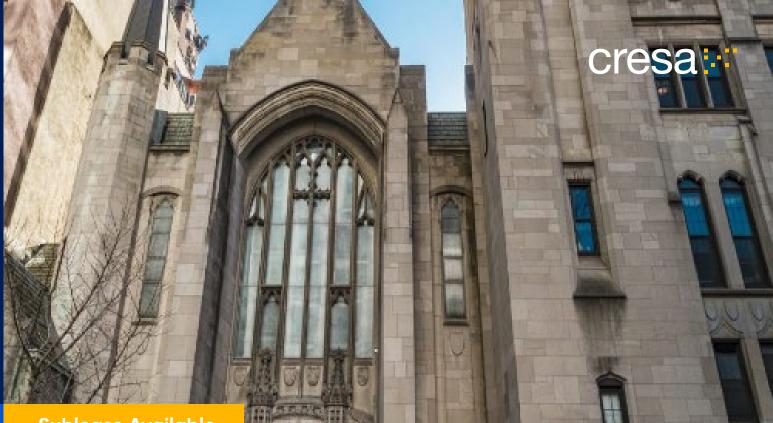

### **Sublease Available**

## St. Luke's Lutheran Church

### 308 West 46th Street, New York, NY 10036 Between 8th and 9th Avenues

| Building:    | 17,568 SF           |
|--------------|---------------------|
| Premise:     | Partial Lower Level |
| Size:        | 1,800 RSF           |
| Available:   | Immediately         |
| Rental Rate: | Upon Request        |
| Term:        | Negotiable          |