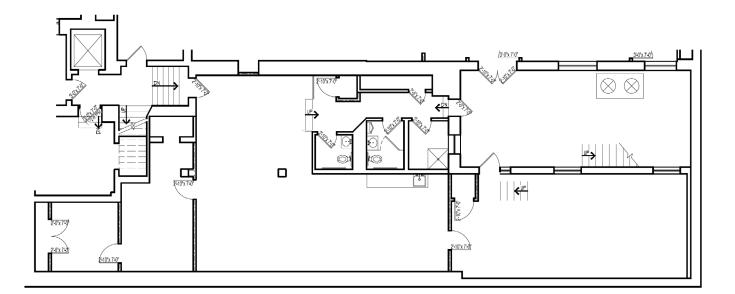

### 308 West 46th Street, New York, NY 10036 Between 8th and 9th Avenues

| Building:    | 17,568 SF           |
|--------------|---------------------|
| Premise:     | Partial Lower Level |
| Size:        | 1,800 RSF           |
| Available:   | Immediately         |
| Rental Rate: | Upon Request        |
| Term:        | Negotiable          |

#### **Space Features:**

- Convenient location with easy access to Times Square, Port Authority and Hell's Kitchen
- Building manager is on site 5 days a week
- Tenants have free access to additional meeting room space as needed and based on availability
- All utilities and wifi included
- Building security includes cameras at all entrances and buzzer access for guests of tenants
- Space can come furnished at no additional cost if tenant requires
- Small outdoor courtyard comes with the space (540 RSF)