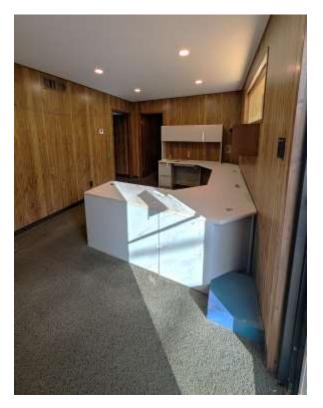

**Asking Price:** \$640,000.00

**Amenities:** Large shop with offices offering a

multitude of uses. Six large pull-in bays and a drive through wash bay in the center. Front office with reception, 2 offices,

meeting room and kitchen. Warehouse to the rear of the property. Second building offers front office with 2 offices and break room

leaving warehouse/shop in the back.

Additional covered wash bay with 2-ton jib

## **Property Photos**

This information has been secured from sources we believe to be reliable, but we make no representations or warranties, expressed or implied, as to the accuracy of the information. References to square footage, boundary lines or age are approximate. Buyer must verify the information and bears all risk for any inaccuracies.