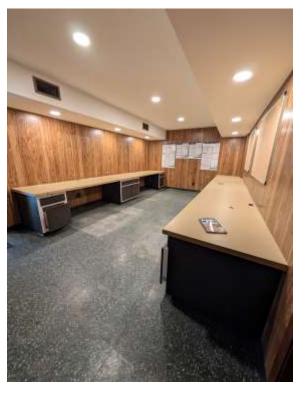

**Asking Price:** \$640,000.00

**Amenities:** Large shop with offices offering a

multitude of uses. Six large pull-in bays and a drive through wash bay in the center. Front office with reception, 2 offices,

meeting room and kitchen. Warehouse to the rear of the property. Second building offers front office with 2 offices and break room

leaving warehouse/shop in the back.

Additional covered wash bay with 2-ton jib