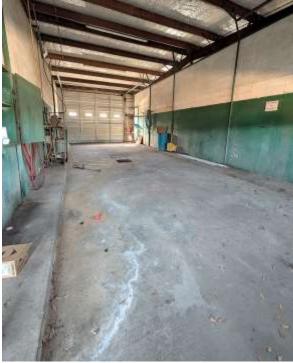

**Asking Price:** \$640,000.00

**Amenities:** Large shop with offices offering a

multitude of uses. Six large pull-in bays and a drive through wash bay in the center. Front office with reception, 2 offices,

meeting room and kitchen. Warehouse to the rear of the property. Second building offers front office with 2 offices and break room

leaving warehouse/shop in the back.

Additional covered wash bay with 2-ton jib

crane to the right of the building.

For more information: Walter R. Northcutt (903) 753-2191

wnorthcutt@beerwellseasttexas.com