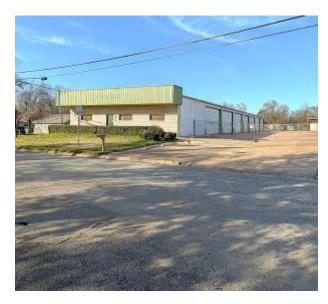

## **Property Information**

**Location:** 206 Beall Street and 2409 Powderhorn Rd.

Kilgore, Texas 75662

**Available Square Footage:** 206 Beall – 10,000 & 1,250 warehouse

2409 Powderhorn – 7,000

**Approximate Acreage:** 2.35 fenced

**Asking Price:** \$640,000.00

**Amenities:** Large shop with offices offering a

multitude of uses. Six large pull-in bays and a drive through wash bay in the center. Front office with reception, 2 offices,

meeting room and kitchen. Warehouse to the rear of the property. Second building offers front office with 2 offices and break room

leaving warehouse/shop in the back.

Additional covered wash bay with 2-ton jib

crane to the right of the building.

For more information: Walter R. Northcutt (903) 753-2191

wnorthcutt@beerwellseasttexas.com

## **Property Photos**

This information has been secured from sources we believe to be reliable, but we make no representations or warranties, expressed or implied, as to the accuracy of the information. References to square footage, boundary lines or age are approximate. Buyer must verify the information and bears all risk for any inaccuracies.