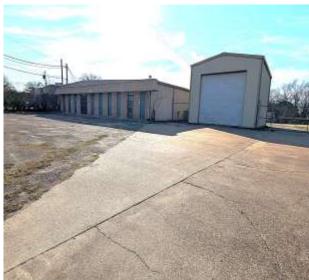

## **Property Information**

**Location:** 206 Beall Street and 2409 Powderhorn Rd.

Kilgore, Texas 75662

**Available Square Footage:** 206 Beall – 10,000 & 1,250 warehouse

2409 Powderhorn – 7,000

**Approximate Acreage:** 2.35 fenced

**Asking Price:** \$640,000.00

**Amenities:** Large shop with offices offering a

multitude of uses. Six large pull-in bays and a drive through wash bay in the center. Front office with reception, 2 offices,

meeting room and kitchen. Warehouse to the rear of the property. Second building offers front office with 2 offices and break room

leaving warehouse/shop in the back.

Additional covered wash bay with 2-ton jib

crane to the right of the building.

For more information: Walter R. Northcutt (903) 753-2191

wnorthcutt@beerwellseasttexas.com

## **Property Photos**

This information has been secured from sources we believe to be reliable, but we make no representations or warranties, expressed or implied, as to the accuracy of the information. References to square footage, boundary lines or age are approximate. Buyer must verify the information and bears all risk for any inaccuracies.