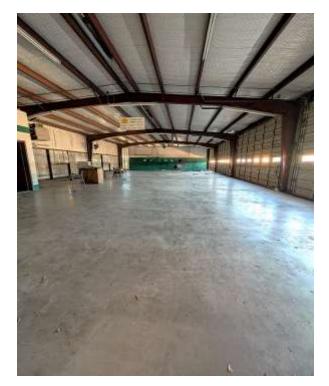

**Asking Price:** \$640,000.00

**Amenities:** Large shop with offices offering a

multitude of uses. Six large pull-in bays and a drive through wash bay in the center. Front office with reception, 2 offices,

meeting room and kitchen. Warehouse to the rear of the property. Second building offers front office with 2 offices and break room

leaving warehouse/shop in the back.

Additional covered wash bay with 2-ton jib