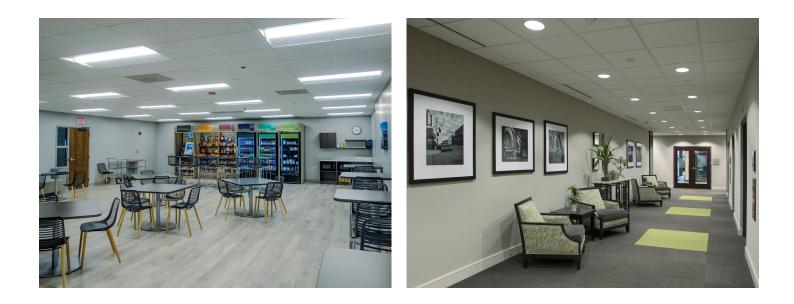

## PREMIER Amenities

NEW TENANT LOUNGE EQUIPPED WITH WIFI AND CANTEEN FRESH VENDING CAFE

80-PERSON TRAINING ROOM

REFRESHED COMMON AREAS AND ATTRACTIVELY LANDSCAPED OUTDOOR PATIO

PARKING LOT RATIO OF 5/1,000