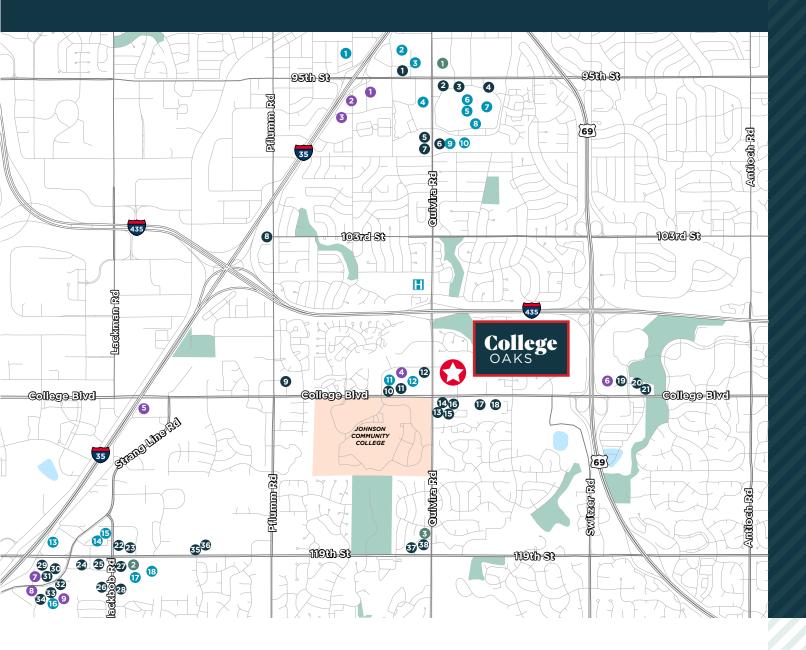

#### SHOPPING

- 1. COSTCO
- 2. SAM'S CLUB
- 3. OAK PARK COMMONS
- 4. ORCHARD CORNERS
- 5. OAK PARK MALL
- 6. DILLARD'S
- 7. MACY'S
- 8. NORDSTROM
- 9. ACADEMY SPORTS
- 10. TARGET
- 11. CVS PHARMACY
- 12. HEN HOUSE MARKET
- 13. THE HOME DEPOT
- 14. NORTHRIDGE PLAZA
- 15. ALDI
- 16. OLATHE STATION
- 17. OLATHE POINTE
- 18. WHOLE FOODS MARKET

#### HOTELS

- 1. RADISSON HOTEL
- 2. HOLIDAY INN EXPRESS
- 3. CANDLEWOOD SUITES
- 4. SONESTA SUITES
- 5. WOODSPRING SUITES
- 6. DOUBLETREE BY HILTON
- 7. HILTON GARDEN INN
- 8. HAMPTON BY HILTON
- 9. COURTYARD BY MARRIOTT

#### FITNESS

- **1. PLANET FITNESS**
- 2. ORANGETHEORY FITNESS
- 3. KC FIT CLUB

#### DINING

- 1. RAISING CANE'S
- 2. BIBIPOP ASIAN GRILL
- 3. CHEDDAR'S
- 4. HOULIHAN'S
- 5. BLACK AGAVE
- 6. SONIC DRIVE-IN
- 7. OUTBACK STEAKHOUSE
- 8. GRINDERS STONEWALL
- 9. TANNERS BAR & GRILL
- 10. TACO BELL
- 11. HAWAIIAN BROS GRILL
- 12. MCDONALD'S
- 13. TEQUILA HARRY'S

- 14. ASIAN HOUSE
- 15. THE WOODEN SPOON
- 16. STARBUCKS
- 17. PANERA BREAD
- 18. FREDDY'S STEAKBURGERS
- 19. TROFI
- 20. GAROZZO'S
- 21. CHIPOTLE
- 22. OLIVE GARDEN
- 23. RED LOBSTER
- 24. SMASHBURGER
- 25. DOC GREEN'S SALADS
- 26. FIRST WATCH

- 27. WAHLBURGER'S
- 28. CHICK-FIL-A
- 29. PANDA EXPRESS
- 30. JOE'S KC BBQ
- 31. JOHNNY'S ITALIAN STEAK
- 32. TORCHY'S TACOS
- 33. OLD CHICAGO
- 34. TEXAS ROADHOUSE
- 35. SPIN PIZZA
- 36. MI RANCHITO
- **37. BARLEY'S KITCHEN**
- 38. CAPRIOTTI'S