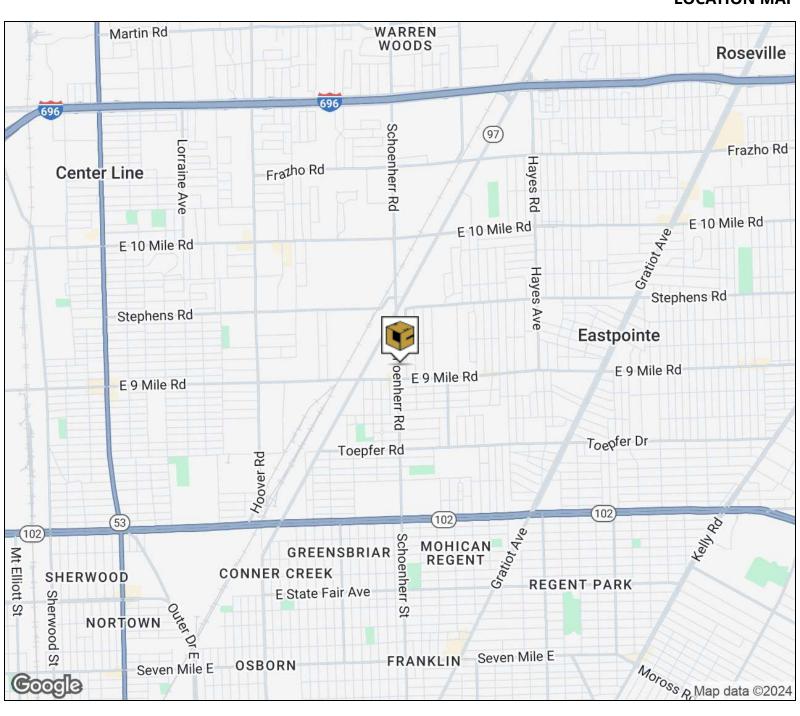

#### **LOCATION MAP**

#### **Location Information**

| Street Address   | 23170 Schoenherr Rd |
|------------------|---------------------|
| City, State, Zip | Warren, MI 48089    |
| County           | Macomb              |
| Side of Street   | East                |
| Nearest Highway  | I-696               |