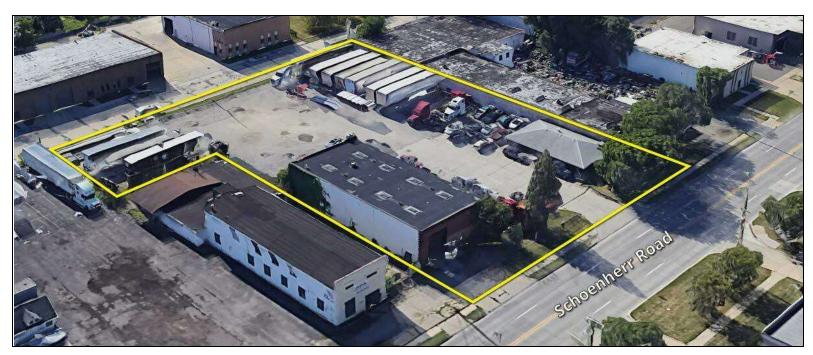

# **Property Highlights**

- 6,728 SF on 1.23 Acres For Lease
- Entire Site Fenced & Gated
- Clear Span Warehouse
- Outside Storage Possibility
- Close Proximity to I-696

### **Property Information**

| Property Type    | Industrial                                             |
|------------------|--------------------------------------------------------|
| Zoning           | M-1                                                    |
| Property Subtype | Manufacturing                                          |
| Lot Size         | 1.23 Acres                                             |
| APN#             | 12-13-25-351-006                                       |
| Lot Frontage     | 175 ft                                                 |
| Lot Depth        | 285 ft                                                 |
| Site Description | Located on the E side of Schoenherr, N of 9 Mile Road. |

# **Building Information**

| Building Size               | 6,728 SF         |
|-----------------------------|------------------|
| Available SF                | 6,728 SF         |
| Factory SF                  | 5,000 SF         |
| Office Space                | 1,728 SF         |
| Year Built                  | 1960             |
| Tenancy                     | Single           |
| Number of Grade Level Doors | 2                |
| Overhead Door Size          | 14x16            |
| Number of Cranes            | 2                |
| Crane Description           | 1-Ton & 3-Ton    |
| Bay Size                    | Clear Span   50' |
| Ceiling Height              | 18 ft            |
| Minimum Ceiling Height      | 18 ft            |
| Column Space                | Clear Span       |
| Mezzanine                   | Yes              |
| Power Description           | 240V   600 Amps  |
| Rail Access                 | N/A              |
| Parking                     | Heavy - Surface  |
| Heating                     | Radiant          |
| A/C                         | Office Only      |
| Restrooms                   | 2                |
| Lighting                    | LED              |
|                             |                  |