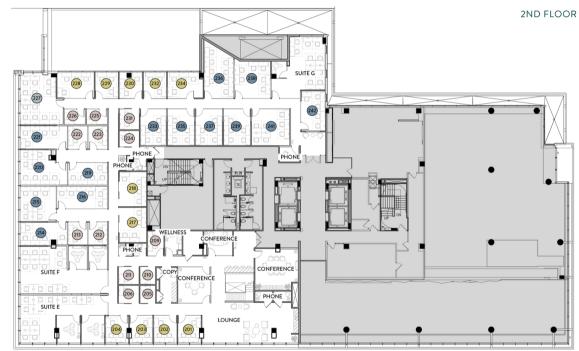

24K

Rentable Sqft

14

Conference Rooms

42Offices

/ Suites

# Access Office Small Office Medium Office Large Office XLarge Office Executive Office Suite

# **SHARED MEETING ROOMS**

| Phone Booths     | 11 |
|------------------|----|
| Conference Rooms | 3  |

## **SUITE SPECS**

| Suite | LSF  | Workstations* |
|-------|------|---------------|
| Α     | 941  | 24            |
| В     | 726  | 18            |
| С     | 1480 | 36            |
| D     | 691  | 19            |
| Е     | 708  | 18            |
| F     | 732  | 18            |
| G     | 453  | 13            |
|       |      |               |