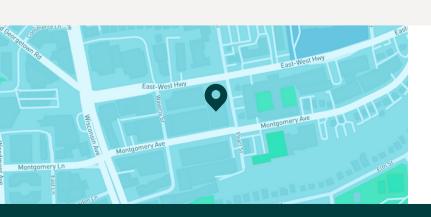

4500 East-West Hwy, 2nd Floor Bethesda, MD 20814

Located just 700 feet from the Bethesda Metro station and steps away from major bus lines and bike paths, 4500 East West offers prime accessibility, no matter your mode of transportation. The building is two blocks from the upcoming, new Purple Line transit stop, serving downtown Bethesda.

## **TRANSIT**

Bethesda Metro Station
J2 Bus
34 Bus

Parking (See back for details)

700 ft 0.2 miles

0.3 miles

On-site