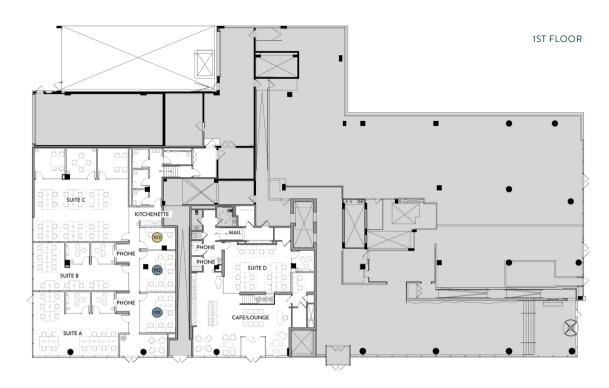

# Access Office Small Office Medium Office Large Office XLarge Office Executive Office Suite

# **SHARED MEETING ROOMS**

| Phone Booths     | 11 |
|------------------|----|
| Conference Rooms | 3  |

## **SUITE SPECS**

| Suite | LSF  | Workstations* |
|-------|------|---------------|
| Α     | 941  | 24            |
| В     | 726  | 18            |
| С     | 1480 | 36            |
| D     | 691  | 19            |
| Е     | 708  | 18            |
| F     | 732  | 18            |
| G     | 453  | 13            |
|       |      |               |