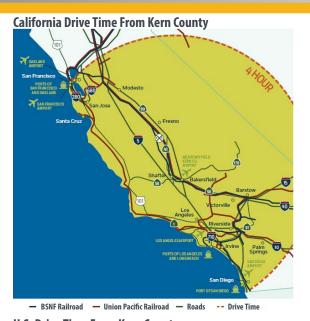

**Dock Doors** One Hundred Fourteen (114) 9' x 10'

• **Ground Level Doors** Four (4) 12' x 14'

- Clear Height 40'

Lighting
 Zoning
 Auto Parking
 Trailer Parking
 Power
 Energy Efficient LED
I (Industrial), City of Shafter
315 auto parking stalls
408 trailer parking stalls
2,000 amps of 480/277 volt

- **Signage** Building & Monument Signage available

#### **Utilities**

Electric PG&E

Gas The Gas Company
 Water City of Shafter
 Sewer City of Shafter

#### **Lease Rate**

- Call broker for details
- Estimated Completion Date 9-12 months from lease execution





### **Building Elevations**

2 Gecko Street - Shafter, CA



Gecko Street - North Elevation



Carsen Way - East Elevation



South Elevation



Carver Street - West Elevation



**Roadway Aerial** 





### **Logistics**









**Kern County At A Glance** 

2 Gecko Street - Shafter, CA

# KERN COUNTY GLANCE

# LARGEST ECONOMY

IN THE SAN JOAQUIN VALLEY

H2 in Agricultural Production Nationwide



in Economic Diversity Nationwide

in STEM
Jobs
Nationwide

OVER MAJOR DISTRIBUTION
CENTERS

## THE ENERGY CAPITAL OF CALIFORNIA

Largest Provider of Oil & Renewable Energy in the State

**70**%



60%









Largest Wind Farm in the U.S.

2ND Largest Solar Farm in the U.S. **#7** Oil-Producing County in the Nation

OVER WORLD TECH
"FIRSTS"
NAVAL AIR WEAPON STATION CHINA LI



1ST COMMERCIAL SPACE PORT IN U.S.







KERN COUNTY, California, WHERE BUSINESS IS BOUNDLESS



2700 M Street, Suite 200 | Bakersfield, CA 93301 661-862-5150 | kernedc.com