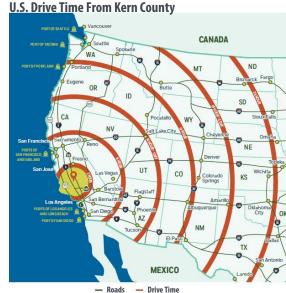

**Dock Doors** One Hundred Fourteen (114) 9' x 10'

• **Ground Level Doors** Four (4) 12' x 14'

- Clear Height 40'

Lighting
 Zoning
 Auto Parking
 Trailer Parking
 Power
 Energy Efficient LED
I (Industrial), City of Shafter
315 auto parking stalls
408 trailer parking stalls
2,000 amps of 480/277 volt

- **Signage** Building & Monument Signage available

#### **Utilities**

Electric PG&E

Gas The Gas Company
 Water City of Shafter
 Sewer City of Shafter

#### **Lease Rate**

- Call broker for details
- Estimated Completion Date 9-12 months from lease execution





### **Building Elevations**

2 Gecko Street - Shafter, CA



Gecko Street - North Elevation



Carsen Way - East Elevation



South Elevation



Carver Street - West Elevation



**Roadway Aerial** 





### **Logistics**









**Kern County At A Glance** 

2 Gecko Street - Shafter, CA

# KERN COUNTY GLANCE

# LARGEST ECONOMY

IN THE SAN JOAQUIN VALLEY

H2 in Agricultural Production Nationwide



in Economic Diversity Nationwide

in STEM
Jobs
Nationwide

OVER MAJOR DISTRIBUTION
CENTERS

## THE ENERGY CAPITAL OF CALIFORNIA

Largest Provider of Oil & Renewable Energy in the State

**70**%



60%









Largest Wind Farm in the U.S.

2ND Largest Solar Farm in the U.S. **#7** Oil-Producing County in the Nation

OVER WORLD TECH
"FIRSTS"
NAVAL AIR WEAPON STATION CHINA LI



1ST COMMERCIAL SPACE PORT IN U.S.







KERN COUNTY, California, WHERE BUSINESS IS BOUNDLESS



2700 M Street, Suite 200 | Bakersfield, CA 93301 661-862-5150 | kernedc.com