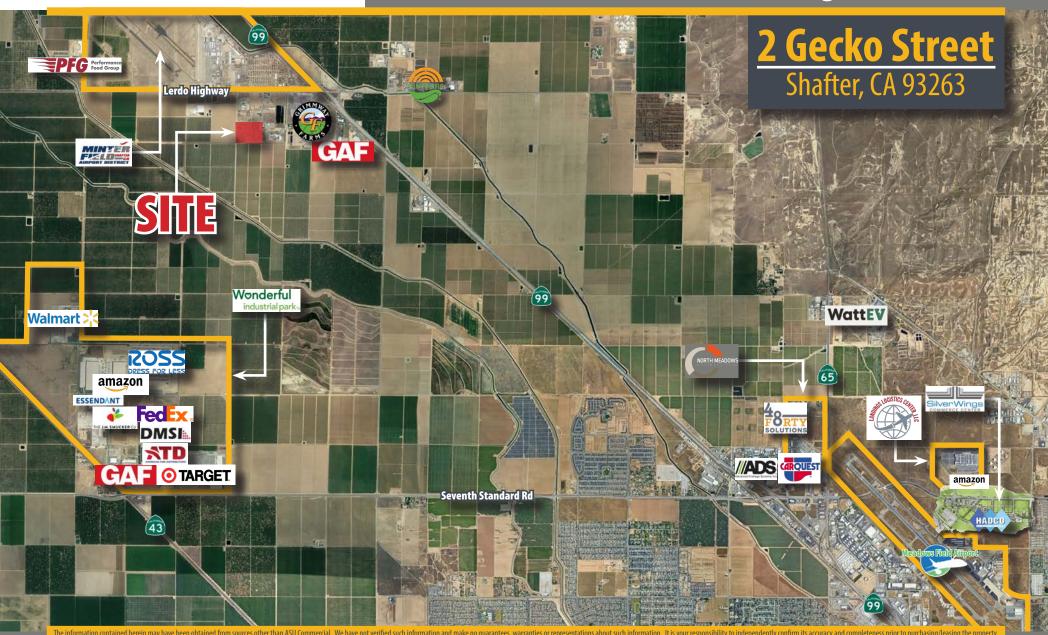

#### **Property Description**

The subject property is accessible from two (2) roads; Carver Street and Carsen Way. The subject is located within one (1) mile from Freeway 99 at the Lerdo Highway off/on ramps, which is the next off/on ramp north of Seventh Standard Road | Merle Haggard Drive in Bakersfield. The Seventh Standard Road | Merle Haggard Drive off/on ramps will provide direct access to the Wonderful Industrial Park going west and to North Meadows Business Park, Landings Logistics Center, Silver Wings Business Park and the new 2.6M SF Amazon Distribution Center going east.