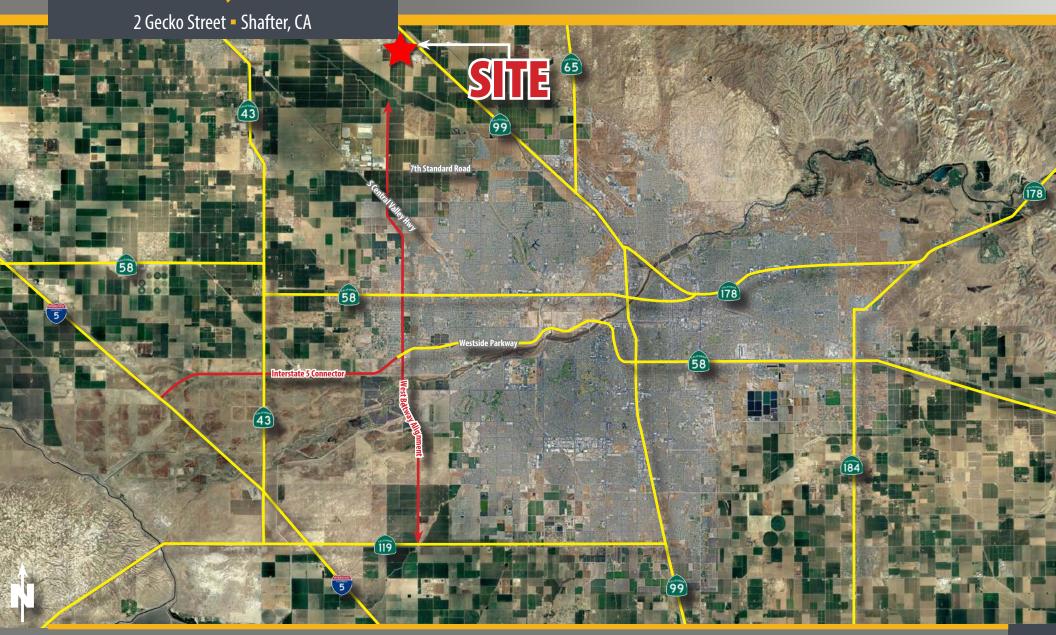

### **Property Information | Site Plan**

2 Gecko Street - Shafter, CA

#### **Property Description**

The subject property is accessible from two (2) roads; Carver Street and Carsen Way. The subject is located within one (1) mile from Freeway 99 at the Lerdo Highway off/on ramps, which is the next off/on ramp north of Seventh Standard Road | Merle Haggard Drive in Bakersfield. The Seventh Standard Road | Merle Haggard Drive off/on ramps will provide direct access to the Wonderful Industrial Park going west and to North Meadows Business Park, Landings Logistics Center, Silver Wings Business Park and the new 2.6M SF Amazon Distribution Center going east.