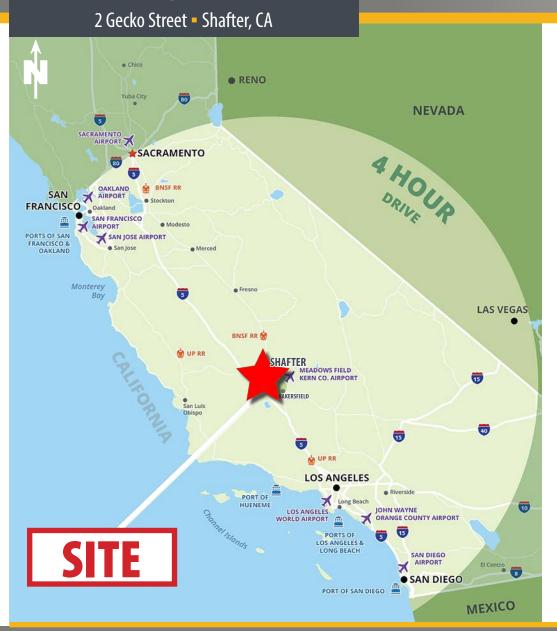

es

**Dock Doors** One Hundred Fourteen (114) 9' x 10'

• **Ground Level Doors** Four (4) 12' x 14'

- Clear Height 40'

Lighting
 Zoning
 Auto Parking
 Trailer Parking
 Power
 Energy Efficient LED
I (Industrial), City of Shafter
315 auto parking stalls
408 trailer parking stalls
2,000 amps of 480/277 volt

- **Signage** Building & Monument Signage available

#### **Utilities**

Electric PG&E

Gas The Gas Company
 Water City of Shafter
 Sewer City of Shafter

#### **Lease Rate**

- Call broker for details
- Estimated Completion Date 9-12 months from lease execution





### **Building Elevations**

2 Gecko Street - Shafter, CA



Gecko Street - North Elevation



Carsen Way - East Elevation



South Elevation



Carver Street - West Elevation



**Roadway Aerial** 





### **Logistics**









**Kern County At A Glance** 

2 Gecko Street - Shafter, CA

# KERN COUNTY GLANCE

# LARGEST ECONOMY

IN THE SAN JOAQUIN VALLEY

H2 in Agricultural Production Nationwide



in Economic Diversity Nationwide

in STEM
Jobs
Nationwide

OVER MAJOR DISTRIBUTION
CENTERS

## THE ENERGY CAPITAL OF CALIFORNIA

Largest Provider of Oil & Renewable Energy in the State

**70**%



60%









Largest Wind Farm in the U.S.

2ND Largest Solar Farm in the U.S. **#7** Oil-Producing County in the Nation

OVER WORLD TECH
"FIRSTS"
NAVAL AIR WEAPON STATION CHINA LI



1ST COMMERCIAL SPACE PORT IN U.S.







KERN COUNTY, California, WHERE BUSINESS IS BOUNDLESS



2700 M Street, Suite 200 | Bakersfield, CA 93301 661-862-5150 | kernedc.com