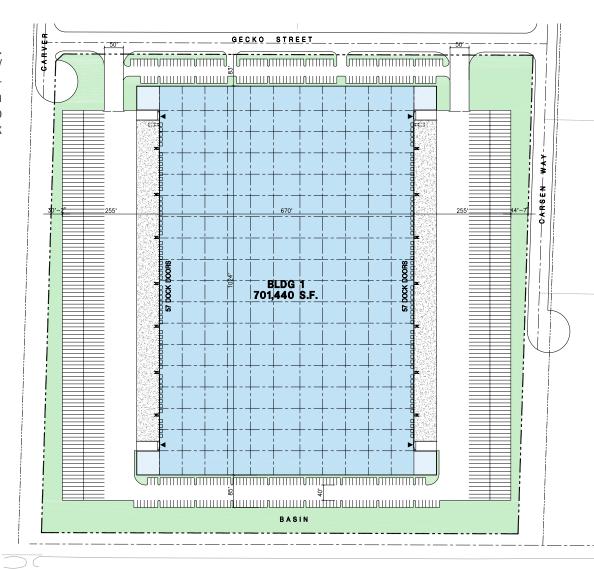

### **Property Information | Site Plan**

2 Gecko Street - Shafter, CA

#### **Property Details**

Total Available Space +/- 701,440 SF
 Warehouse Space +/- 696,440 SF

• **Office Space** +/- 5,000 SF (BTS per tenant's needs)

Parcel Size
 36.27 Net Acres

**Dock Doors** One Hundred Fourteen (114) 9' x 10'

• **Ground Level Doors** Four (4) 12' x 14'

- Clear Height 40'

Lighting
 Zoning
 Auto Parking
 Trailer Parking
 Power
 Energy Efficient LED
I (Industrial), City of Shafter
315 auto parking stalls
408 trailer parking stalls
2,000 amps of 480/277 volt