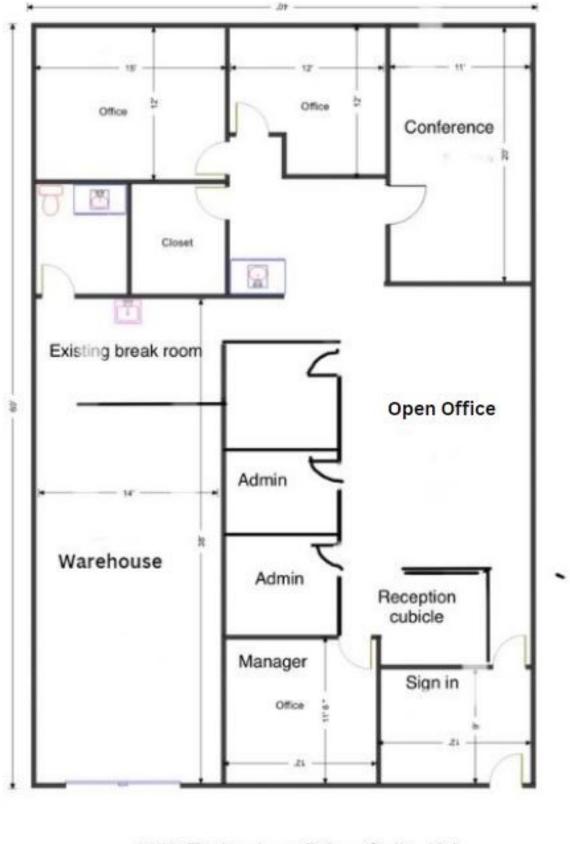

- Suite 101: 2,400 Square Feet
- Lease Rate: \$12.00 Per Square Foot, NNN, \$4.00/SF includes water/ sewer
- Grade level loading door.
- Zoned B-2.
- Near intersection of I-64 and Battlefield Boulevard in Greenbrier