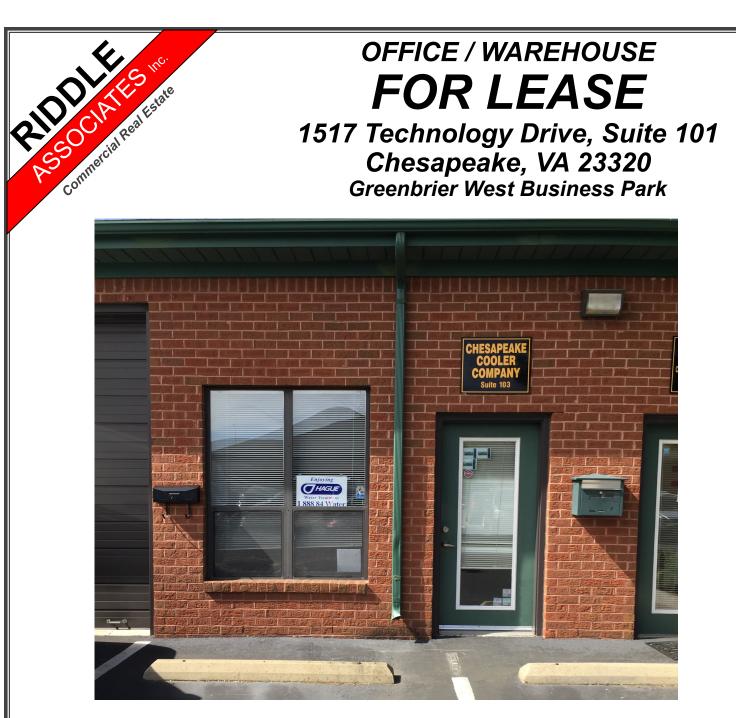

- Suite 101: 2,400 Square Feet
- Lease Rate: \$12.00 Per Square Foot, NNN, \$4.00/SF includes water/ sewer
- Grade level loading door.
- Zoned B-2.
- Near intersection of I-64 and Battlefield Boulevard in Greenbrier