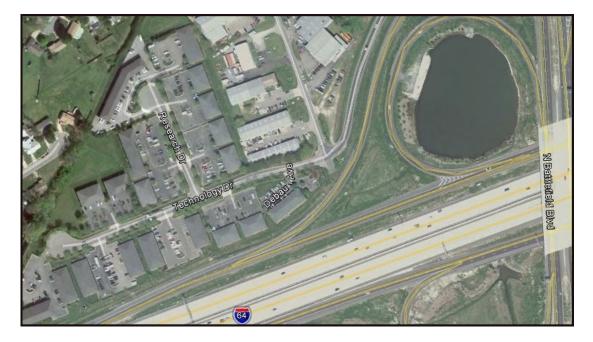

- Suite 101: 2,400 Square Feet
- Lease Rate: \$12.00 Per Square Foot, NNN, \$4.00/SF includes water/ sewer
- Grade level loading door.
- Zoned B-2.
- Near intersection of I-64 and Battlefield Boulevard in Greenbrier