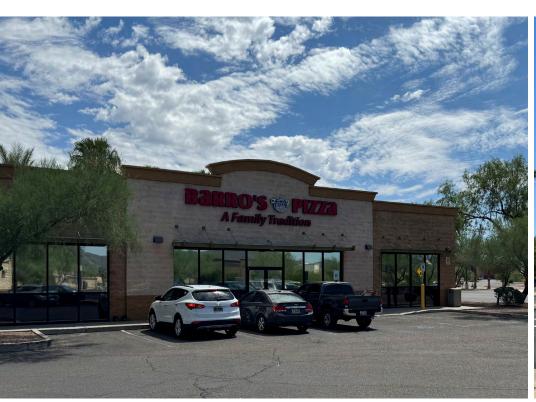

#### **Arizona Pavilions Center**

5884 Arizona Pavilions Dr Tucson, AZ 85743

# ±5,243 freestanding restaurant for sublease

Located in a major retail core for Northwest Tucson

Located on "going home" side of Cortaro Road

Located near I-10 Freeway and Cortaro Road

Anchored by Walmart Supercenter and Kohl's

### **Photos**

### **Arizona Pavilions Center** 5884 Arizona Pavilions Dr Tucson, AZ 85743