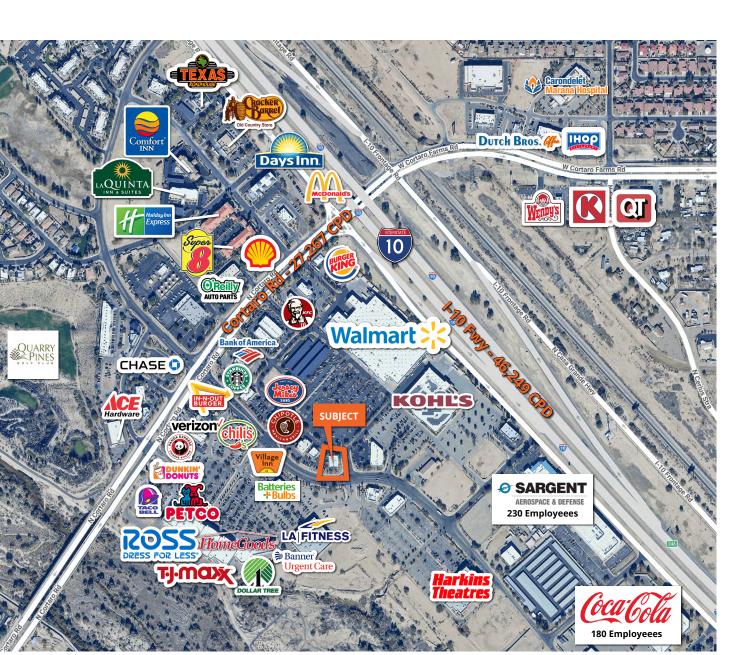

### Nearby notable tenants

#### **Traffic Counts**

|       | Cortaro Road | ±27,267 cpd |
|-------|--------------|-------------|
| ئی۔ما | I-10 Freeway | ±46.249 cpd |