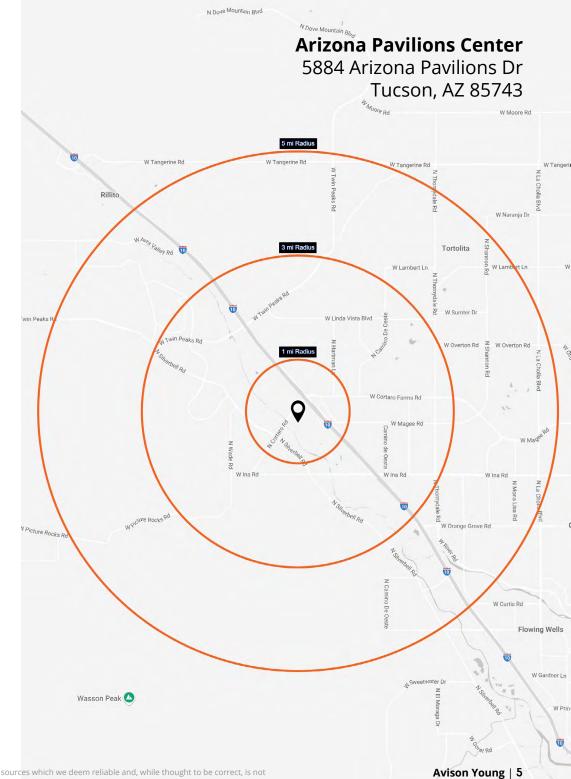

#### **Arizona Pavilions Center**

5884 Arizona Pavilions Dr Tucson, AZ 85743

# **Demographics**

| Population | 1-mile<br><b>5,501</b> | 3-miles <b>43,778</b>  | 5-miles<br><b>95,390</b> |
|------------|------------------------|------------------------|--------------------------|
| Median Age | 1-mile<br><b>35.8</b>  | 3-miles<br><b>38.6</b> | 5-miles <b>40.0</b>      |
| Daytime    | 1-mile                 | 3-miles                | 5-miles                  |
| Employment | <b>3,104</b>           | <b>8,316</b>           | <b>18,596</b>            |
| Avg. HH    | 1-mile                 | 3-miles                | 5-miles                  |
| Income     | <b>\$140,378</b>       | <b>\$134,026</b>       | <b>\$ 126,614</b>        |
| HH Units   | 1-mile                 | 3-miles                | 5-miles                  |
|            | <b>2,325</b>           | <b>16,599</b>          | <b>37,762</b>            |