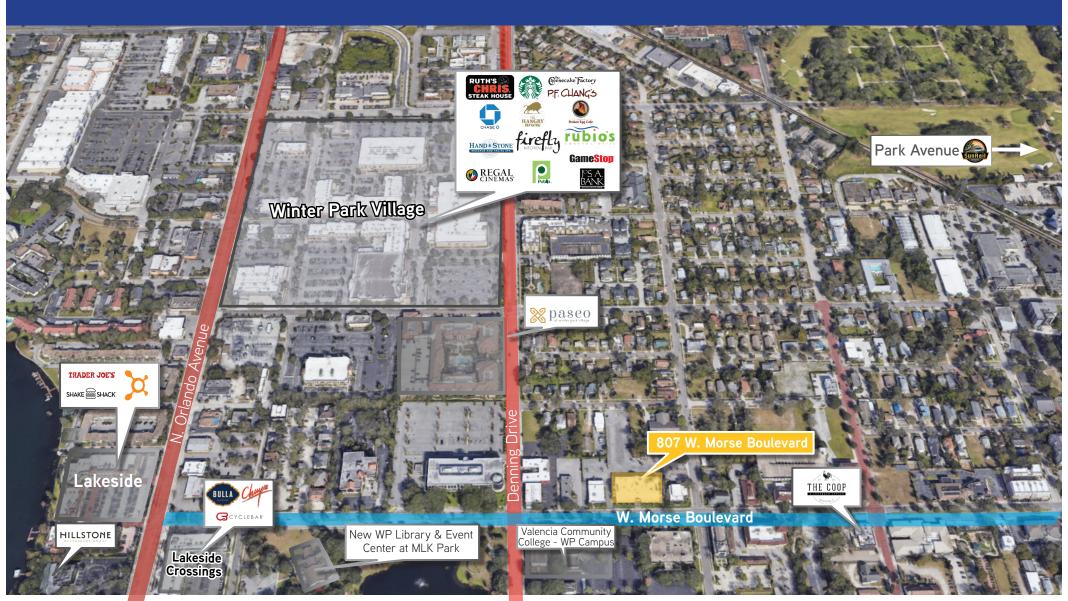

# Property Highlights

Excellent visibility along Morse Boulevard

Close proximity to abundant surrounding dining and shopping

Ample parking

Superior ease of access to I-4