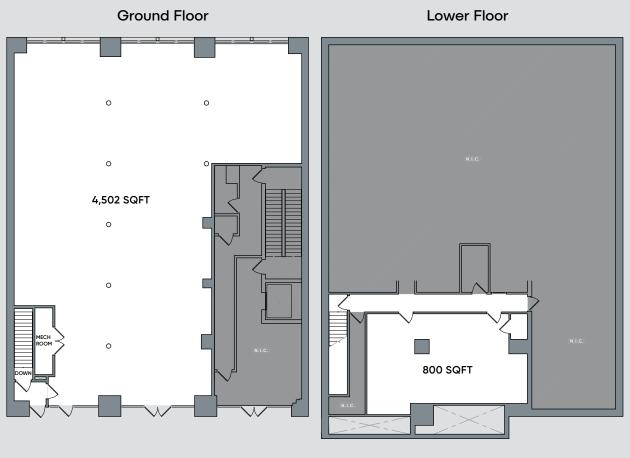

## 129 W 20TH ST PRIME CHELSEA • RETAIL AVAILABLE

**LOCATION** North Block between 6th and 7th Avenue

**SPACE** Ground Floor: 4,502 SF Lower Level: 800 SF

POSSESSION Immediate

**FRONTAGE** 47 FT on W 20th Street

#### **CEILING HEIGHT**

Ground Floor: 13 feet Lower Level: 11 feet

- Will be delivered in white box condition with new HVAC Unit
- Tremendous Frontage with 2 separate entrances. Space is divisible
- Steps away from a brand new park built by NYC 'Chelsea Green'
- Space zoned for school use