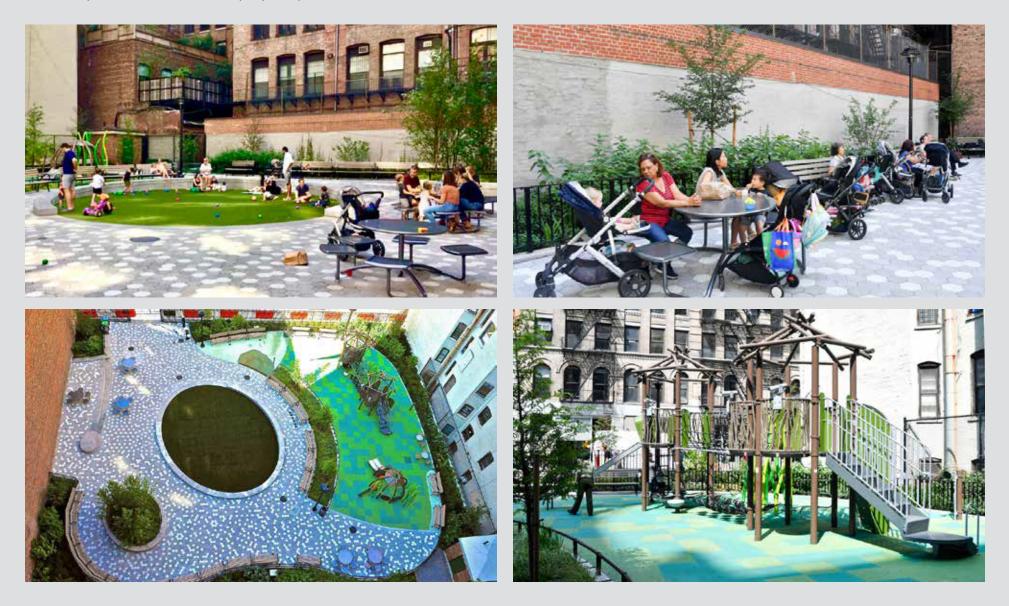

Chelsea Green, opened in 2019, was the first new park built in Chelsea in 40 years. The park features an engaging play area with shaded seating, along with a lawn area made from synthetic turf. In keeping with the artistic feel of the neighborhood, an area of the park is home to performances and displays of public art.