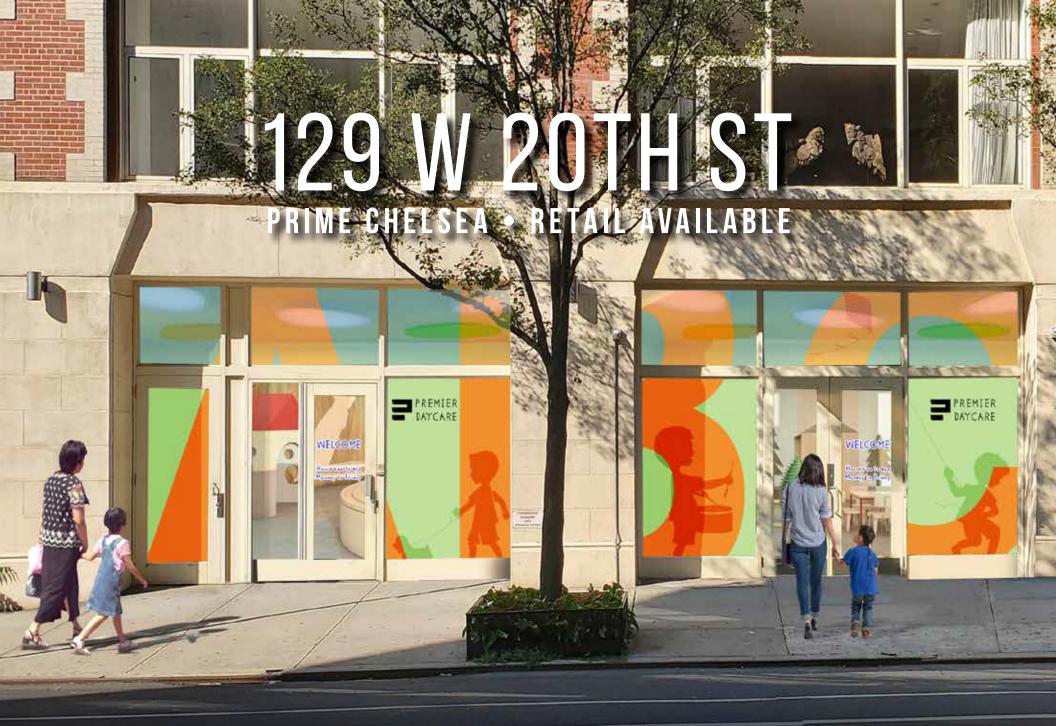

# 129 W 20TH ST PRIME CHELSEA • RETAIL AVAILABLE

### LOCATION

North Block between 6th and 7th Avenue

| SPACE A               | SPACE B               |
|-----------------------|-----------------------|
| Ground Floor:1,900 SF | Ground Floor:2,602 SF |
| Lower Level: 400 SF   | Lower Level: 400 SF   |
| DOSSESSION            |                       |

POSSESSION Immediate

**FRONTAGE** 47 FT on W 20th Street

### CEILING HEIGHT

Ground Floor: 13 feet Lower Level: 11 feet

- Will be delivered in white box condition with new HVAC Unit
- Tremendous Frontage with 2 separate entrances. Space is divisible
- Steps away from a brand new park built by NYC 'Chelsea Green'
- Space zoned for school use