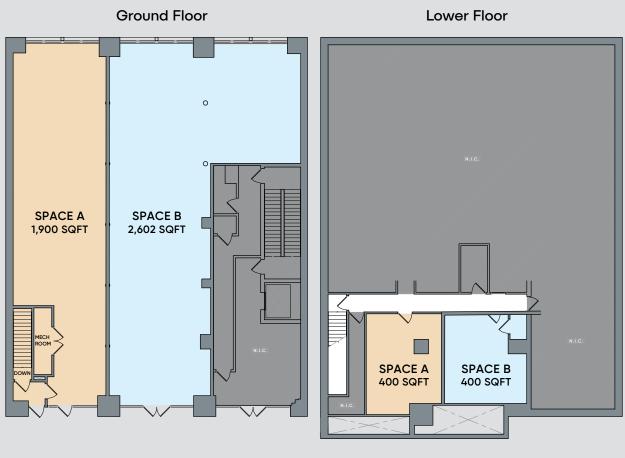

### LOCATION

North Block between 6th and 7th Avenue

| SPACE A               | SPACE B               |
|-----------------------|-----------------------|
| Ground Floor:1,900 SF | Ground Floor:2,602 SF |
| Lower Level: 400 SF   | Lower Level: 400 SF   |
| DOSSESSION            |                       |

POSSESSION Immediate

**FRONTAGE** 47 FT on W 20th Street

### CEILING HEIGHT

Ground Floor: 13 feet Lower Level: 11 feet

- Will be delivered in white box condition with new HVAC Unit
- Tremendous Frontage with 2 separate entrances. Space is divisible
- Steps away from a brand new park built by NYC 'Chelsea Green'
- Space zoned for school use