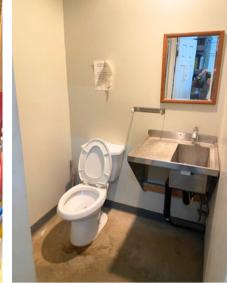

#### **PROPERTY HIGHLIGHTS**

- Free standing light industrial property
- Temperature controlled warehouse
- Warehouse features at least one office, multiple storage areas, mezzanine space and warehouse restroom
- Two 12' x 12' drive-in doors and one 8' x 10' dock High door
- Nicely finished office space with two private offices, open bullpen area, reception area, one office restroom, and one private restroom