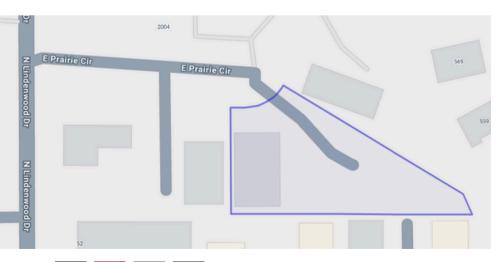

- 15' ceiling height
- Standing seam metal roof
- HVAC replaced May 2018 and serviced twice/year since then
- Built in 1989
- 3-phase power

| BUILDING SIZE:  | 5,665 SF                          |
|-----------------|-----------------------------------|
| LOT SIZE:       | 0.8 Acres                         |
| YEAR BUILT:     | 1989                              |
| ZONING:         | M2 General Industrial<br>District |
| OFFERING PRICE: | \$950,000                         |

# FOR SALE 2013 E. PRAIRIE CIRCLE, OLATHE, KS 66062