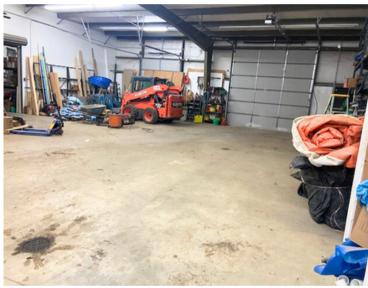

#### **PROPERTY HIGHLIGHTS**

- Free standing light industrial property
- Temperature controlled warehouse
- Warehouse features at least one office, multiple storage areas, mezzanine space and warehouse restroom
- Two 12' x 12' drive-in doors and one 8' x 10' dock High door
- Nicely finished office space with two private offices, open bullpen area, reception area, one office restroom, and one private restroom

- 15' ceiling height
- Standing seam metal roof
- HVAC replaced May 2018 and serviced twice/year since then
- Built in 1989
- 3-phase power

| BUILDING SIZE:  | 5,665 SF                          |
|-----------------|-----------------------------------|
| LOT SIZE:       | 0.8 Acres                         |
| YEAR BUILT:     | 1989                              |
| ZONING:         | M2 General Industrial<br>District |
| OFFERING PRICE: | \$950,000                         |