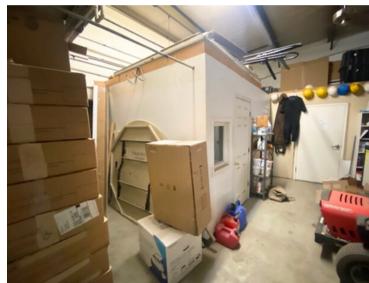

#### **PROPERTY HIGHLIGHTS**

- Free standing light industrial property
- Temperature controlled warehouse
- Warehouse features at least one office, multiple storage areas, mezzanine space and warehouse restroom
- Two 12' x 12' drive-in doors and one 8' x 10' dock High door
- Nicely finished office space with two private offices, open bullpen area, reception area, one office restroom, and one private restroom