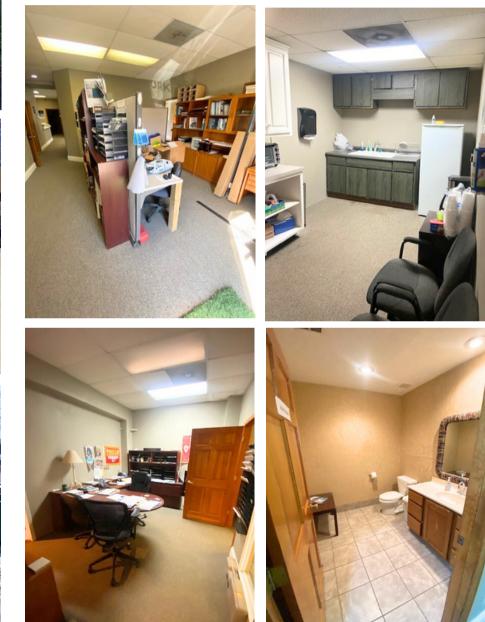

rive-in doors and one 8' x 10' dock High door
- Nicely finished office space with two private offices, open bullpen area, reception area, one office restroom, and one private restroom

- 15' ceiling height
- Standing seam metal roof
- HVAC replaced May 2018 and serviced twice/year since then
- Built in 1989
- 3-phase power





| BUILDING SIZE:  | 5,665 SF                          |
|-----------------|-----------------------------------|
| LOT SIZE:       | 0.8 Acres                         |
| YEAR BUILT:     | 1989                              |
| ZONING:         | M2 General Industrial<br>District |
| OFFERING PRICE: | \$950,000                         |



PAUL BYERS c: 913.909.9700 e: byerscommercial@gmail.com

# FOR SALE 2013 E. PRAIRIE CIRCLE, OLATHE, KS 66062

### OFFICE INTERIOR















## FOR SALE 2013 E. PRAIRIE CIRCLE, OLATHE, KS 66062