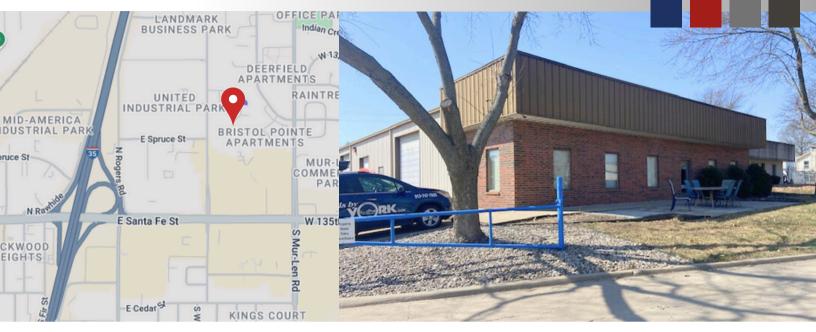

#### FOR SALE 2013 E. PRAIRIE CIRCLE, OLATHE, KS 66062

#### **PROPERTY HIGHLIGHTS**

- Free standing light industrial property
- Temperature controlled warehouse
- Warehouse features at least one office, multiple storage areas, mezzanine space and warehouse restroom
- Two 12' x 12' drive-in doors and one 8' x 10' dock High door
- Nicely finished office space with two private offices, open bullpen area, reception area, one office restroom, and one private restroom