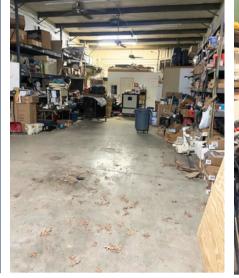

#### **PROPERTY HIGHLIGHTS**

- Free standing light industrial property
- Temperature controlled warehouse
- Warehouse features at least one office, multiple storage areas, mezzanine space and warehouse restroom
- Two 12' x 12' drive-in doors and one 8' x 10' dock High door
- Nicely finished office space with two private offices, open bullpen area, reception area, one office restroom, and one private restroom

## FOR SALE 2013 E. PRAIRIE CIRCLE, OLATHE, KS 66062