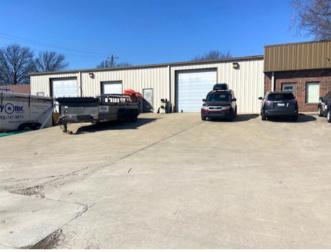

#### FOR SALE 2013 E. PRAIRIE CIRCLE, OLATHE, KS 66062

#### **PROPERTY HIGHLIGHTS**

- Free standing light industrial property
- Temperature controlled warehouse
- Warehouse features at least one office, multiple storage areas, mezzanine space and warehouse restroom
- Two 12' x 12' drive-in doors and one 8' x 10' dock High door
- Nicely finished office space with two private offices, open bullpen area, reception area, one office restroom, and one private restroom

- 15' ceiling height
- Standing seam metal roof
- HVAC replaced May 2018 and serviced twice/year since then
- Built in 1989
- 3-phase power

| BUILDING SIZE:  | 5,665 SF                          |
|-----------------|-----------------------------------|
| LOT SIZE:       | 0.8 Acres                         |
| YEAR BUILT:     | 1989                              |
| ZONING:         | M2 General Industrial<br>District |
| OFFERING PRICE: | \$950,000                         |