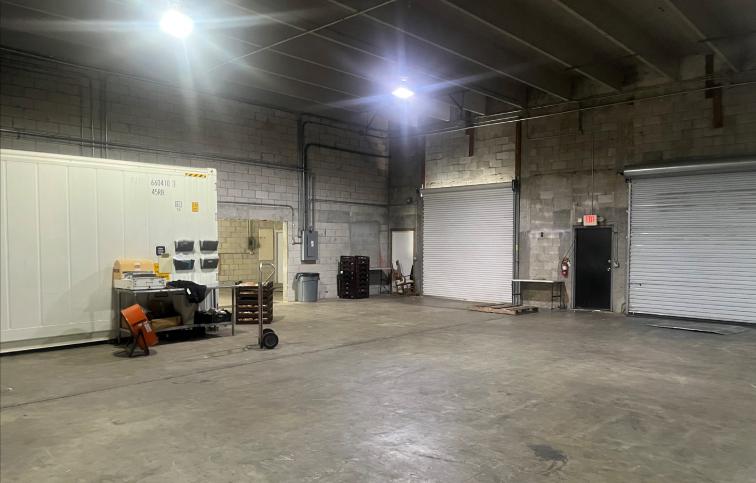

### PROPERTY FEATURES

| UNIT A,B,C:          | 7,525 SF - Available February 1, 2025                                                                              |
|----------------------|--------------------------------------------------------------------------------------------------------------------|
| LEASE RATE:          | \$19.00 / SF NNN                                                                                                   |
| OP EXPENSES:         | \$6.83 / SF                                                                                                        |
| LOCATION:            | Located just east of Airport Pulling Road, and 2.4 $\pm$ miles from the intersection of Golden Gate Parkway & I-75 |
| CLEAR HEIGHT:        | 17′                                                                                                                |
| LOADING:             | Ramp on East Side, Straight Job Loading Dock on West Side                                                          |
| O/H DOORS:           | Multiple Dock High Doors                                                                                           |
| POWER:               | 125 AMP, 3-phase electric, 208v                                                                                    |
| STORM<br>PROTECTION: | Hurricane Impact Windows                                                                                           |
| ZONING:              | I - Industrial (Collier County)                                                                                    |
|                      |                                                                                                                    |

Renovations currently underway include painting building exterior, new interior lighting, new black top, professional landscaping, and much more!