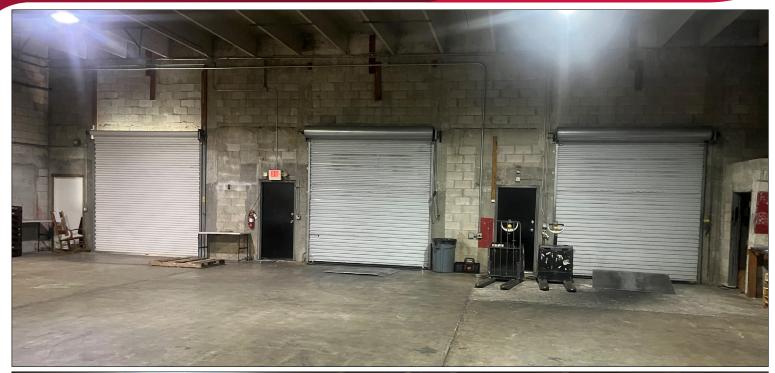

### PROPERTY FEATURES

| UNIT A,B,C:          | 7,525 SF - Available February 1, 2025                                                                              |
|----------------------|--------------------------------------------------------------------------------------------------------------------|
| LEASE RATE:          | \$19.00 / SF NNN                                                                                                   |
| OP EXPENSES:         | \$6.83 / SF                                                                                                        |
| LOCATION:            | Located just east of Airport Pulling Road, and 2.4 $\pm$ miles from the intersection of Golden Gate Parkway & I-75 |
| CLEAR HEIGHT:        | 17′                                                                                                                |
| LOADING:             | Ramp on East Side, Straight Job Loading Dock on West Side                                                          |
| O/H DOORS:           | Multiple Dock High Doors                                                                                           |
| POWER:               | 125 AMP, 3-phase electric, 208v                                                                                    |
| STORM<br>PROTECTION: | Hurricane Impact Windows                                                                                           |
| ZONING:              | I - Industrial (Collier County)                                                                                    |
|                      |                                                                                                                    |

Renovations currently underway include painting building exterior, new interior lighting, new black top, professional landscaping, and much more!