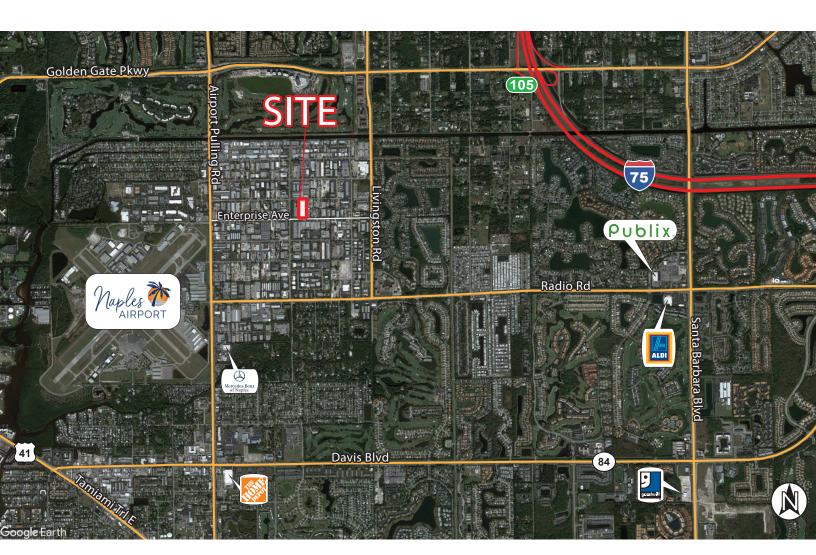

### PROPERTY FEATURES

| UNIT A,B,C:          | 7,525 SF - Available February 1, 2025                                                                              |
|----------------------|--------------------------------------------------------------------------------------------------------------------|
| LEASE RATE:          | \$19.00 / SF NNN                                                                                                   |
| OP EXPENSES:         | \$6.83 / SF                                                                                                        |
| LOCATION:            | Located just east of Airport Pulling Road, and 2.4 $\pm$ miles from the intersection of Golden Gate Parkway & I-75 |
| CLEAR HEIGHT:        | 17′                                                                                                                |
| LOADING:             | Ramp on East Side, Straight Job Loading Dock on West Side                                                          |
| O/H DOORS:           | Multiple Dock High Doors                                                                                           |
| POWER:               | 125 AMP, 3-phase electric, 208v                                                                                    |
| STORM<br>PROTECTION: | Hurricane Impact Windows                                                                                           |
| ZONING:              | I - Industrial (Collier County)                                                                                    |
|                      |                                                                                                                    |