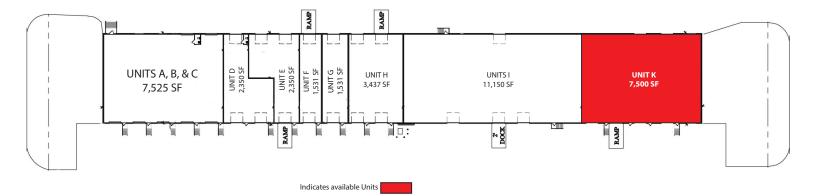

### PROPERTY FEATURES

| UNIT A,B,C:          | 7,525 SF - Available February 1, 2025                                                                              |
|----------------------|--------------------------------------------------------------------------------------------------------------------|
| LEASE RATE:          | \$19.00 / SF NNN                                                                                                   |
| OP EXPENSES:         | \$6.83 / SF                                                                                                        |
| LOCATION:            | Located just east of Airport Pulling Road, and 2.4 $\pm$ miles from the intersection of Golden Gate Parkway & I-75 |
| CLEAR HEIGHT:        | 17′                                                                                                                |
| LOADING:             | Ramp on East Side, Straight Job Loading Dock on West Side                                                          |
| O/H DOORS:           | Multiple Dock High Doors                                                                                           |
| POWER:               | 125 AMP, 3-phase electric, 208v                                                                                    |
| STORM<br>PROTECTION: | Hurricane Impact Windows                                                                                           |
| ZONING:              | I - Industrial (Collier County)                                                                                    |
|                      |                                                                                                                    |