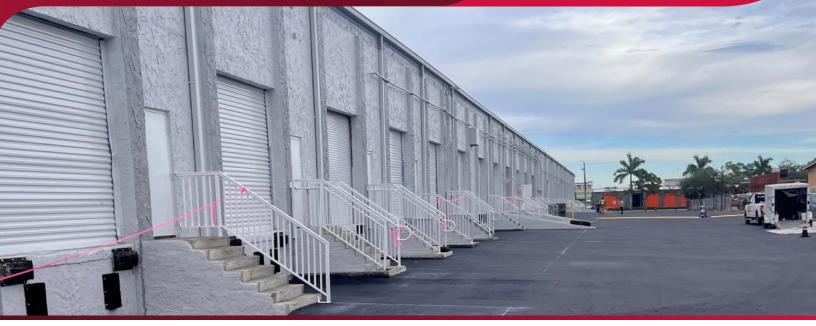

### PROPERTY FEATURES

| UNIT A,B,C:          | 7,525 SF - Available February 1, 2025                                                                              |
|----------------------|--------------------------------------------------------------------------------------------------------------------|
| LEASE RATE:          | \$19.00 / SF NNN                                                                                                   |
| OP EXPENSES:         | \$6.83 / SF                                                                                                        |
| LOCATION:            | Located just east of Airport Pulling Road, and 2.4 $\pm$ miles from the intersection of Golden Gate Parkway & I-75 |
| CLEAR HEIGHT:        | 17′                                                                                                                |
| LOADING:             | Ramp on East Side, Straight Job Loading Dock on West Side                                                          |
| O/H DOORS:           | Multiple Dock High Doors                                                                                           |
| POWER:               | 125 AMP, 3-phase electric, 208v                                                                                    |
| STORM<br>PROTECTION: | Hurricane Impact Windows                                                                                           |
| ZONING:              | I - Industrial (Collier County)                                                                                    |
|                      |                                                                                                                    |

Renovations currently underway include painting building exterior, new interior lighting, new black top, professional landscaping, and much more!