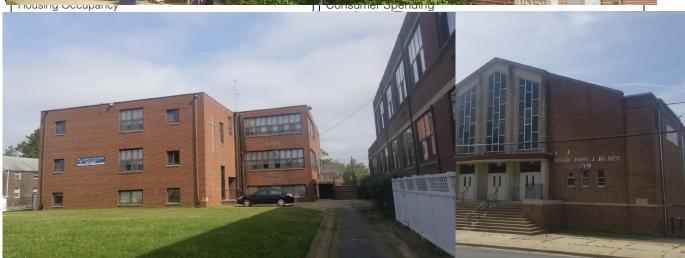

### PROPERTY ANCHLIGHTS COMMUNITY ROOM

- 42,630 SF Main Building 2 level building with 20 classrooms 285, 745 dassight liber out Bowet devel
  - 630 SF Main Building 2 level building with 20 classrooms
- 2007055F Star Middlente School le Buildingurren Myltin le ili lavels ocid stassteer to participate fice ince labs
- 7000065858arSymmetrian 2 anternev EASED Auxiliacy Sacial beskießel Besuke, Keshkanffikkenhall, commercial kitchen with pizza
- 2/4n118 SF Gymnasium Multilevel Building regulation basketball court, community hall, commercial kitchen with pizza oven