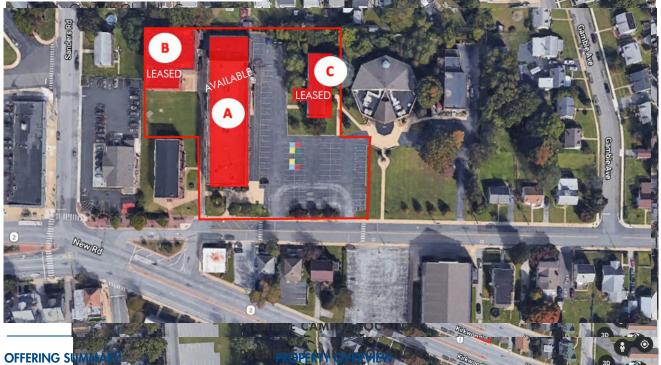

> Tel 3002 622 3500 mass.abaaswmaanstantaansww

Tel 302.622.3500

Multiples buildings for sale or lease in premiere school campus location. Buildings can be purchased or leased separately or and the second states and the second se condition of the sector of the PROPERTY ANGHIGHTS

### PROPERTY ANCHLIGHTS COMMUNITY ROOM

- 42,630 SF Main Building 2 level building with 20 classrooms 285, 745 dassight liber out Bowet devel
  - 630 SF Main Building 2 level building with 20 classrooms
- 2007055F Star Middlente School le Buildingurren Myltin le ili lavels ocid stassteer to participate fice ince labs
- 7000065858arSymmetrian 2 anternev EASED Auxiliacy Sacial beskießel Besuke, Keshkanffikkenhall, commercial kitchen with pizza
- 2/4n118 SF Gymnasium Multilevel Building regulation basketball court, community hall, commercial kitchen with pizza oven

## FOR SALE/LEASE

Formerly All Saints School / Corpus Christi School

Turn-Key School Opportunity

combined. Multiple buildin sale or lease in premiere school Price / SF: campus location. Bui e purchased or leased separately or combined. Available SF: 7.000 PROPERTY HIGHLI Lea 630 SF M **Building Size:** 42630 SF For more information, please contact: Multilevel Building basketball court, community hall, commercial kitchen with the 2020 Vincent White Tony Bar 02.622.3518 302.622.3528 Tel Tel oven Cell 302.540.1902 Cell 302.668.3545 bariglio@pattersonwoods.com white@pattersonwoods.com