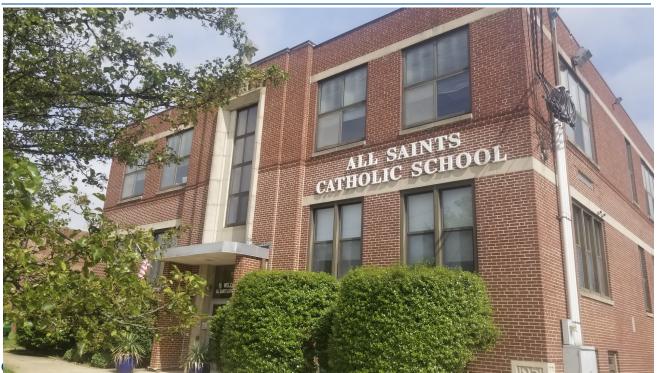

### PROPERTY ANCHLIGHTS COMMUNITY ROOM

- 42,630 SF Main Building 2 level building with 20 classrooms 285, 745 dassight liber out Bowet devel
  - 630 SF Main Building 2 level building with 20 classrooms
- 2007055F Star Middlente School le Buildingurren Myltin le ili lavels ocid stassteer to participate fice ince labs
- 7000065858arSymmetrian 2 anternev EASED Auxiliacy Sacial beskießel Besuke, Keshkanffikkenhall, commercial kitchen with pizza
- 2/4n118 SF Gymnasium Multilevel Building regulation basketball court, community hall, commercial kitchen with pizza oven