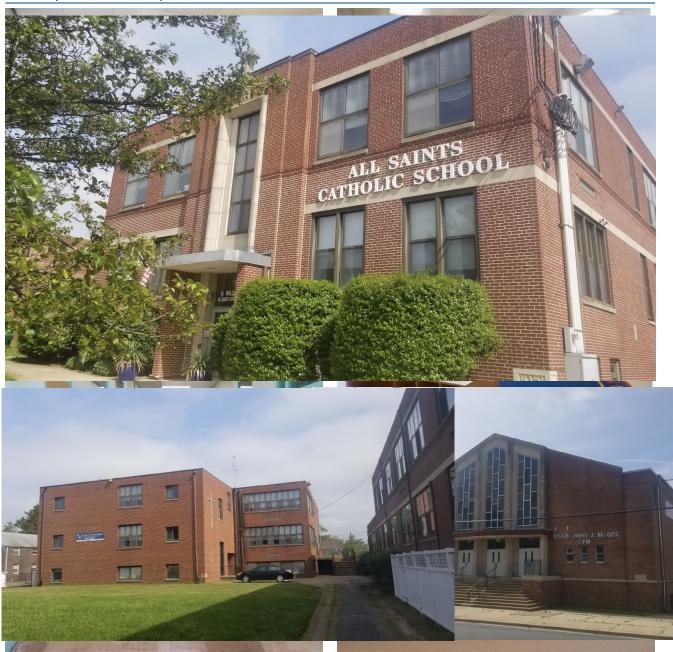

### FOR SALE/LEASE

Formerly All Saints School / Corpus Christi School

Turn-Key School Opportunity

Locally Owned. Globally Connected.

### PROPERTY ANCHLIGHTS COMMUNITY ROOM

- 42,630 SF Main Building 2 level building with 20 classrooms 285, 745 dassight liber out Bowet devel
  - 630 SF Main Building 2 level building with 20 classrooms
- 2007055F Star Middlente School le Buildingurren Myltin le ili lavels ocid stassteer to participate fice ince labs
- 7000065858arSymmetrian 2 anternev EASED Auxiliacy Sacial beskießel Besuke, Keshkanffikkenhall, commercial kitchen with pizza
- 2/4n118 SF Gymnasium Multilevel Building regulation basketball court, community hall, commercial kitchen with pizza oven