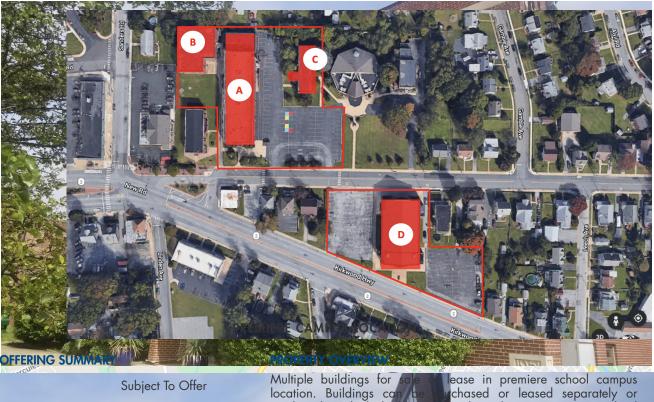

> Tel 3002 622 3500 mass.abaaswmaanstantaansww

Tel 302.622.3500

Multiples buildings for sale or lease in premiere school campus location. Buildings can be purchased or leased separately or and the second states and the second se condition of the sector of the PROPERTY ANGHIGHTS

### PROPERTY ANCHLIGHTS COMMUNITY ROOM

- 42,630 SF Main Building 2 level building with 20 classrooms 285, 745 dassight liber out Bowet devel
  - 630 SF Main Building 2 level building with 20 classrooms
- 2007055F Star Middlente School le Buildingurren Myltin le ili lavels ocid stassteer to participate fice ince labs
- 7000065858arSymmetrian 2 anternev EASED Auxiliacy Sacial beskießel Besuke, Keshkanffikkenhall, commercial kitchen with pizza
- 2/4n118 SF Gymnasium Multilevel Building regulation basketball court, community hall, commercial kitchen with pizza oven