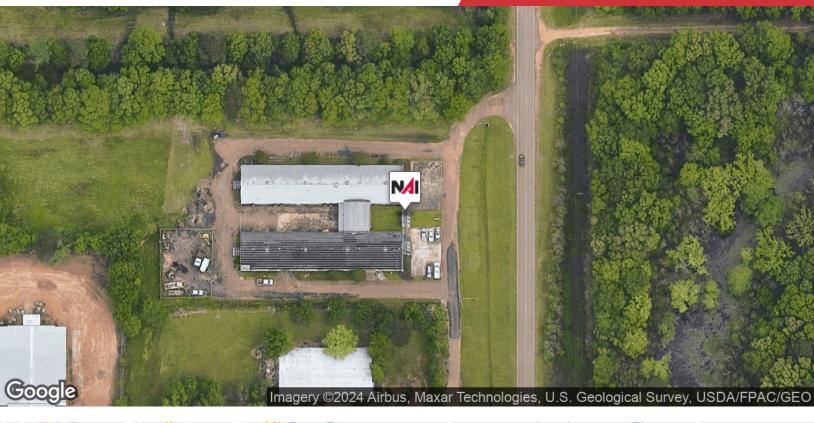

#### **Property Overview**

NAI UCR Properties is excited to present 245 Flowood Drive for lease in Rankin County. This 11,087 SF warehouse space in Flowood, MS offers unparalleled convenience, situated less than 2 miles from the renowned "Stack" intersection of I-55, I-20, and Highway 49. The seamless access to these major transportation routes streamlines logistical operations, enhancing efficiency for businesses operating on-site. Centrally located, the property features flexible space configurations and convenient grade-level loading. Additionally, a Lay-Down Yard is available (needs improvements) if necessary.

#### **Property Highlights**

- Building: 11,087 SF
- Flexible Office Space: Up to 3,000 SF +/-
- Excellent Central Location in Jackson Metro Area
- · Less than 2 Miles from I-55, I-20 and Hwy 49
- Up to 6 +/- additional acres of Lay-Down Yard Available If Needed
- · Grade-Level Loading on back-side