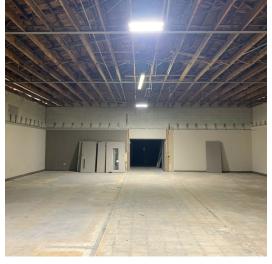

#### **Property Overview**

NAI UCR Properties is excited to present 245 Flowood Drive for lease in Rankin County. This 11,087 SF warehouse space in Flowood, MS offers unparalleled convenience, situated less than 2 miles from the renowned "Stack" intersection of I-55, I-20, and Highway 49. The seamless access to these major transportation routes streamlines logistical operations, enhancing efficiency for businesses operating on-site. Centrally located, the property features flexible space configurations and convenient grade-level loading. Additionally, a Lay-Down Yard is available (needs improvements) if necessary.

#### **Property Highlights**

- Building: 11,087 SF
- Flexible Office Space: Up to 3,000 SF +/-
- Excellent Central Location in Jackson Metro Area
- · Less than 2 Miles from I-55, I-20 and Hwy 49
- Up to 6 +/- additional acres of Lay-Down Yard Available If Needed
- · Grade-Level Loading on back-side