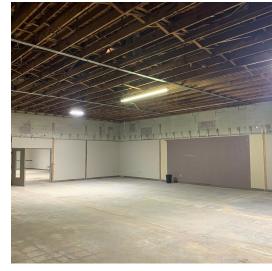

#### **Property Overview**

NAI UCR Properties is excited to present 245 Flowood Drive for lease in Rankin County. This 11,087 SF warehouse space in Flowood, MS offers unparalleled convenience, situated less than 2 miles from the renowned "Stack" intersection of I-55, I-20, and Highway 49. The seamless access to these major transportation routes streamlines logistical operations, enhancing efficiency for businesses operating on-site. Centrally located, the property features flexible space configurations and convenient grade-level loading. Additionally, a Lay-Down Yard is available (needs improvements) if necessary.

#### **Property Highlights**

- Building: 11,087 SF
- Flexible Office Space: Up to 3,000 SF +/-
- Excellent Central Location in Jackson Metro Area
- · Less than 2 Miles from I-55, I-20 and Hwy 49
- Up to 6 +/- additional acres of Lay-Down Yard Available If Needed
- · Grade-Level Loading on back-side