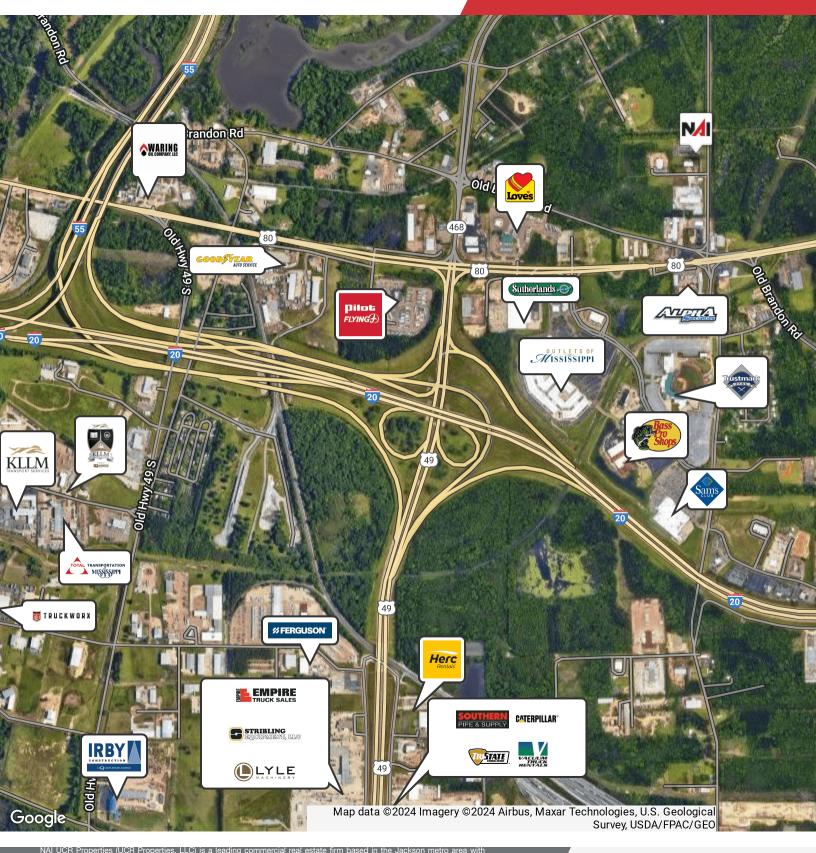

#### **Property Overview**

NAI UCR Properties is excited to present 245 Flowood Drive for lease in Rankin County. This 11,087 SF warehouse space in Flowood, MS offers unparalleled convenience, situated less than 2 miles from the renowned "Stack" intersection of I-55, I-20, and Highway 49. The seamless access to these major transportation routes streamlines logistical operations, enhancing efficiency for businesses operating on-site. Centrally located, the property features flexible space configurations and convenient grade-level loading. Additionally, a Lay-Down Yard is available (needs improvements) if necessary.

245 Flowood Drive presents an exceptional opportunity for businesses seeking a strategic location within Flowood's dynamic business landscape. With its proximity to major transportation routes, this property is poised to support the growth and success of industrial ventures.

#### **Property Highlights**

- Building: 11,087 SF
- Flexible Office Space: Up to 3,000 SF +/-
- Excellent Central Location in Jackson Metro Area
- · Less than 2 Miles from I-55, I-20 and Hwy 49
- Up to 6 +/- additional acres of Lay-Down Yard Available If Needed
- · Grade-Level Loading on back-side