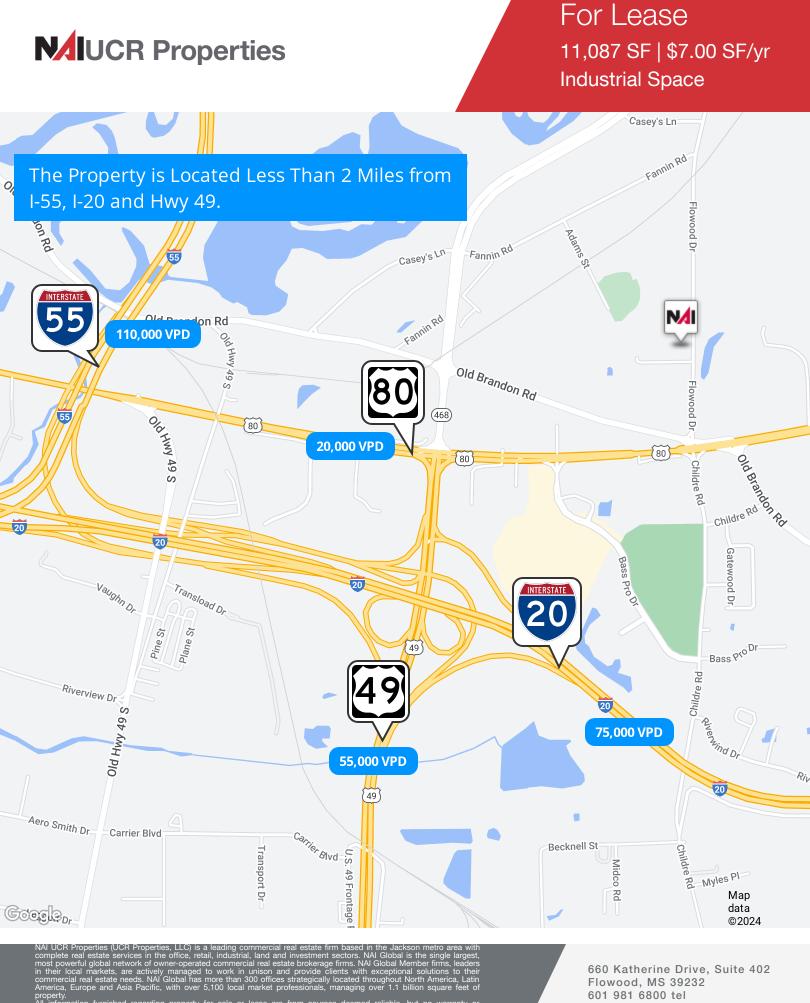

#### **Property Overview**

NAI UCR Properties is excited to present 245 Flowood Drive for lease in Rankin County. This 11,087 SF warehouse space in Flowood, MS offers unparalleled convenience, situated less than 2 miles from the renowned "Stack" intersection of I-55, I-20, and Highway 49. The seamless access to these major transportation routes streamlines logistical operations, enhancing efficiency for businesses operating on-site. Centrally located, the property features flexible space configurations and convenient grade-level loading. Additionally, a Lay-Down Yard is available (needs improvements) if necessary.

#### **Property Highlights**

- Building: 11,087 SF
- Flexible Office Space: Up to 3,000 SF +/-
- Excellent Central Location in Jackson Metro Area
- · Less than 2 Miles from I-55, I-20 and Hwy 49
- Up to 6 +/- additional acres of Lay-Down Yard Available If Needed
- · Grade-Level Loading on back-side