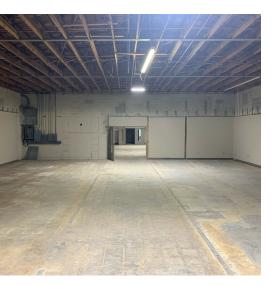

#### **Property Overview**

NAI UCR Properties is excited to present 245 Flowood Drive for lease in Rankin County. This 11,087 SF warehouse space in Flowood, MS offers unparalleled convenience, situated less than 2 miles from the renowned "Stack" intersection of I-55, I-20, and Highway 49. The seamless access to these major transportation routes streamlines logistical operations, enhancing efficiency for businesses operating on-site. Centrally located, the property features flexible space configurations and convenient grade-level loading. Additionally, a Lay-Down Yard is available (needs improvements) if necessary.

#### **Property Highlights**

- Building: 11,087 SF
- Flexible Office Space: Up to 3,000 SF +/-
- Excellent Central Location in Jackson Metro Area
- · Less than 2 Miles from I-55, I-20 and Hwy 49
- Up to 6 +/- additional acres of Lay-Down Yard Available If Needed
- · Grade-Level Loading on back-side