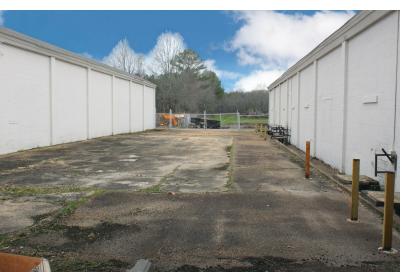

#### **Property Overview**

NAI UCR Properties is excited to present 245 Flowood Drive for lease in Rankin County. This 11,087 SF warehouse space in Flowood, MS offers unparalleled convenience, situated less than 2 miles from the renowned "Stack" intersection of I-55, I-20, and Highway 49. The seamless access to these major transportation routes streamlines logistical operations, enhancing efficiency for businesses operating on-site. Centrally located, the property features flexible space configurations and convenient grade-level loading. Additionally, a Lay-Down Yard is available (needs improvements) if necessary.

#### **Property Highlights**

- Building: 11,087 SF
- Flexible Office Space: Up to 3,000 SF +/-
- Excellent Central Location in Jackson Metro Area
- · Less than 2 Miles from I-55, I-20 and Hwy 49
- Up to 6 +/- additional acres of Lay-Down Yard Available If Needed
- · Grade-Level Loading on back-side