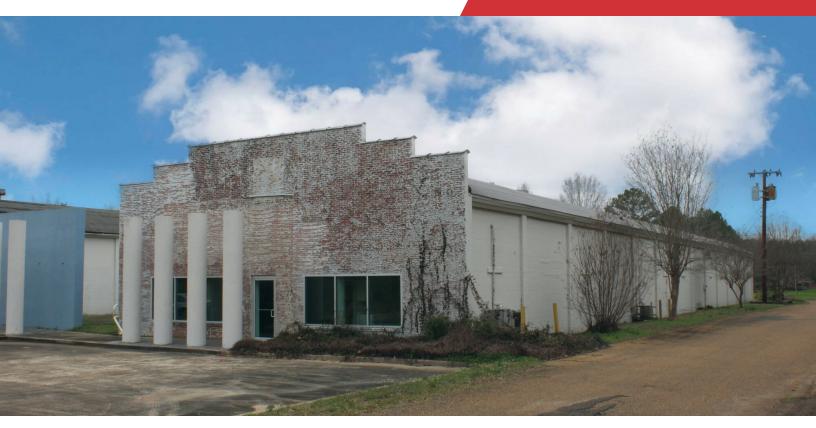

## 245 Flowood Drive -"The Columns" Buildings

245 Flowood Drive Flowood, Mississippi 39232

#### **Property Overview**

NAI UCR Properties is excited to present 245 Flowood Drive for lease in Rankin County. This 11,087 SF warehouse space in Flowood, MS offers unparalleled convenience, situated less than 2 miles from the renowned "Stack" intersection of I-55, I-20, and Highway 49. The seamless access to these major transportation routes streamlines logistical operations, enhancing efficiency for businesses operating on-site. Centrally located, the property features flexible space configurations and convenient grade-level loading. Additionally, a Lay-Down Yard is available (needs improvements) if necessary.

#### **Property Highlights**

- Building: 11,087 SF
- Flexible Office Space: Up to 3,000 SF +/-
- Excellent Central Location in Jackson Metro Area
- · Less than 2 Miles from I-55, I-20 and Hwy 49
- Up to 6 +/- additional acres of Lay-Down Yard Available If Needed
- · Grade-Level Loading on back-side