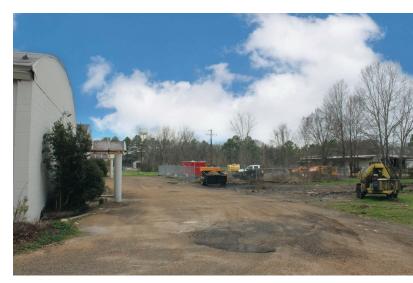

#### **Property Overview**

NAI UCR Properties is excited to present 245 Flowood Drive for lease in Rankin County. This 11,087 SF warehouse space in Flowood, MS offers unparalleled convenience, situated less than 2 miles from the renowned "Stack" intersection of I-55, I-20, and Highway 49. The seamless access to these major transportation routes streamlines logistical operations, enhancing efficiency for businesses operating on-site. Centrally located, the property features flexible space configurations and convenient grade-level loading. Additionally, a Lay-Down Yard is available (needs improvements) if necessary.

#### **Property Highlights**

- Building: 11,087 SF
- Flexible Office Space: Up to 3,000 SF +/-
- Excellent Central Location in Jackson Metro Area
- · Less than 2 Miles from I-55, I-20 and Hwy 49
- Up to 6 +/- additional acres of Lay-Down Yard Available If Needed
- · Grade-Level Loading on back-side