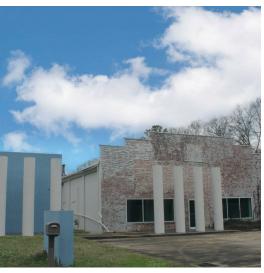

## 245 Flowood Drive -"The Columns" Buildings

245 Flowood Drive Flowood, Mississippi 39232

#### **Property Overview**

NAI UCR Properties is excited to present 245 Flowood Drive for lease in Rankin County. This 11,087 SF warehouse space in Flowood, MS offers unparalleled convenience, situated less than 2 miles from the renowned "Stack" intersection of I-55, I-20, and Highway 49. The seamless access to these major transportation routes streamlines logistical operations, enhancing efficiency for businesses operating on-site. Centrally located, the property features flexible space configurations and convenient grade-level loading. Additionally, a Lay-Down Yard is available (needs improvements) if necessary.

#### **Property Highlights**

- Building: 11,087 SF
- Flexible Office Space: Up to 3,000 SF +/-
- Excellent Central Location in Jackson Metro Area
- · Less than 2 Miles from I-55, I-20 and Hwy 49
- Up to 6 +/- additional acres of Lay-Down Yard Available If Needed
- · Grade-Level Loading on back-side