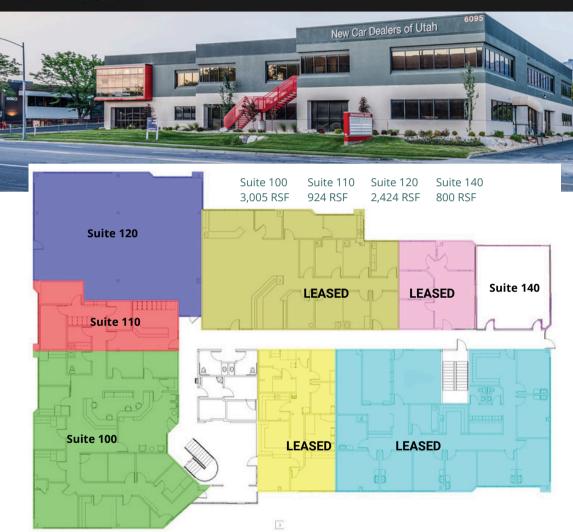

## PROPERTY INFORMATION

- Newly Remodeled Office Available
- Suite 100: 3,005 RSF
- Suite 110: 924 RSF Available 30 Day Notice
- ☑ Suite 120: 2,424 RSF Medical Build Out
- Suite 100/110/120: 6,353 RSF Total
- ☑ Suite 140: 800 RSF
- Mall and Many Other Amenities Close
- Proximity to Tosh Medical Center Ample
- Parking: 4-1,000 SF Low Load Factor Easy