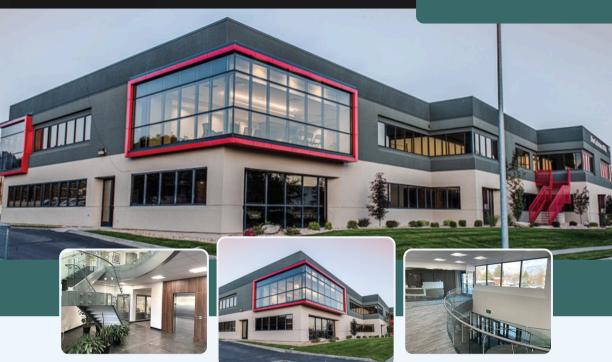

## **FASHION BOULEVARD OFFICE SPACE FOR LEASE**

6095 SOUTH FASHION BLVD., MURRAY, UTAH 84107

## PROPERTY INFORMATION

- Newly Remodeled Office Available
- Suite 100: 3,005 RSF
- Suite 110: 924 RSF Available 30 Day Notice
- ☑ Suite 120: 2,424 RSF Medical Build Out
- Suite 100/110/120: 6,353 RSF Total
- ☑ Suite 140: 800 RSF
- Mall and Many Other Amenities Close
- Proximity to Tosh Medical Center Ample
- Parking: 4-1,000 SF Low Load Factor Easy