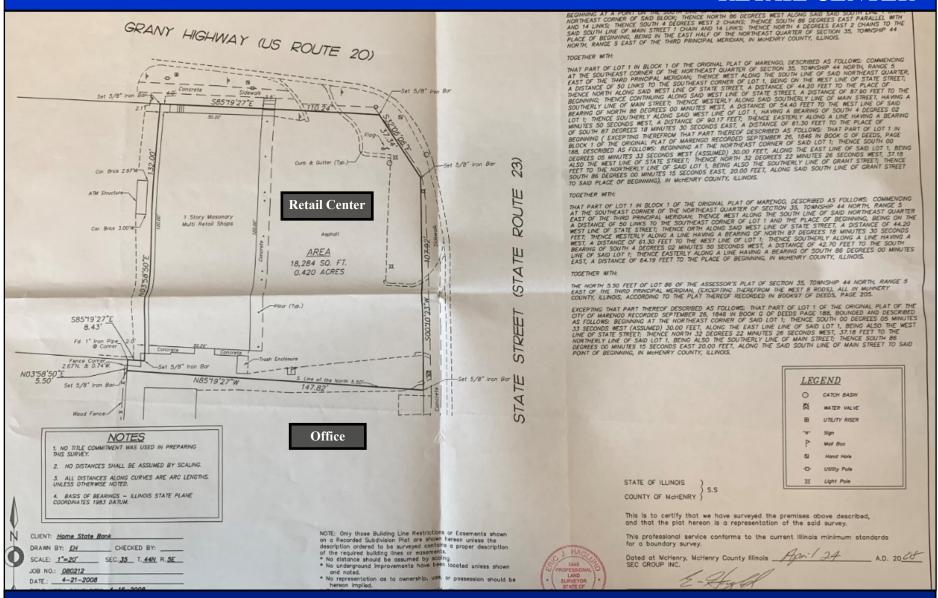

# PROPERTY SURVEY "RETAIL CENTER"

SWC ROUTE 20 & ROUTE 23 (300-320 S STATE STREET, MARENGO, IL)