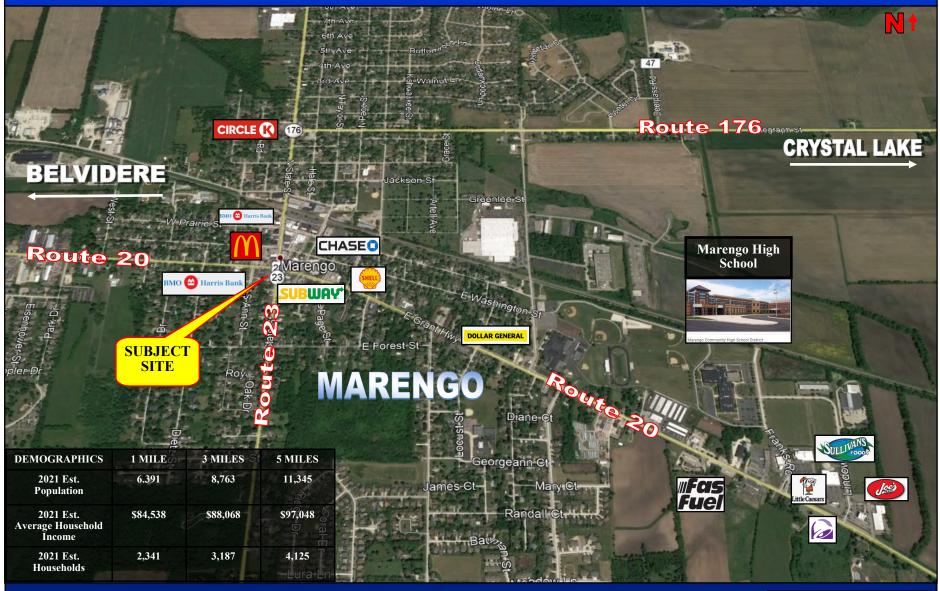

**R.E. TAXES:** \$26,867 (Retail)

\$7,939 (Office)

**CO-TENANCY:** Athletico, Smoke Shop

NEARBY: McDonalds, Subway, BMO Harris, TENANTS Taco Bell, Dollar General, Sullivans

Grocery Store, Circle K

SWC ROUTE 20 & ROUTE 23 (300-320 S STATE STREET, MARENGO, IL)

# AERIAL TAX MAP & STREET MAP

Disclaimer: Blue Chip Commercial Real Estate, LLC is the owner's designated agent and makes no warranties or representations as to the accuracy or completeness of this information contained herein.