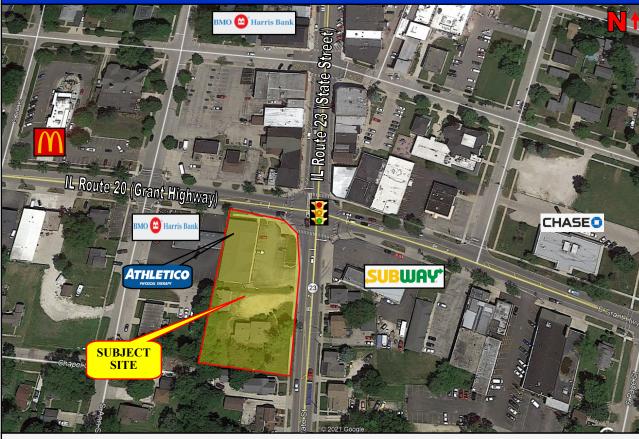

### NEIGHBORHOOD AERIAL MAP

SWC ROUTE 20 & ROUTE 23 (300-320 S STATE STREET, MARENGO, IL)