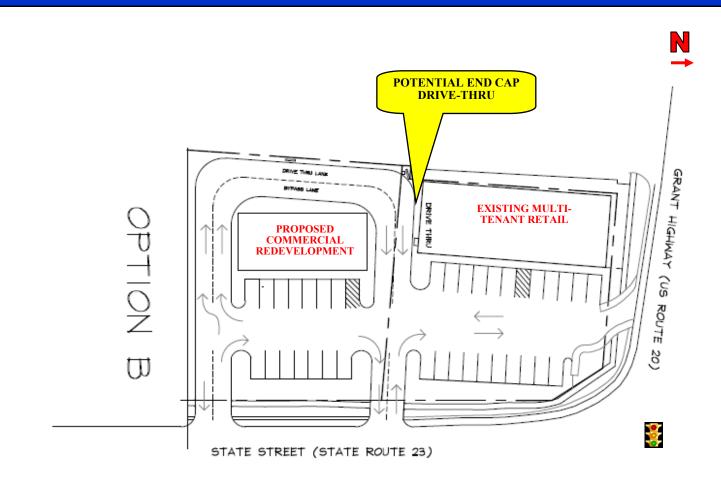

### PROPOSED END CAP DRIVE THRU & RETAIL

SWC ROUTE 20 & ROUTE 23 (300-320 S STATE STREET, MARENGO, IL)

#### Investment Highlights

- Prime Retail, Fast Food, or Office Exposure along State Highway Frontage
- Potential to Add Fast Food Drive Thru along South End Cap Retail Space
  - Historic 3,633 SF Converted Office Ideal for Professional Use
- Ownership Will Consider Alternative Retail & Office Redevelopment Options
  - 22,000 VPD Pass Through the Intersection of Routes 20/23
- National Retail & Restaurant Tenants Nearby Including McDonalds, Taco Bell, Subway, Chase Bank, BMO Harris, Dollar General, and Circle K

LEASE RATES: \$16 SF Gross (Retail)

\$10 SF Gross (Office)

**DRIVE-THRU:** Potential to Add Drive Thru on South

End Cap Retail Space

ACREAGE: 0.89 Acres

0.42 Acres (Retail) 0.47 Acres (Office)

SPRINKLERED: No