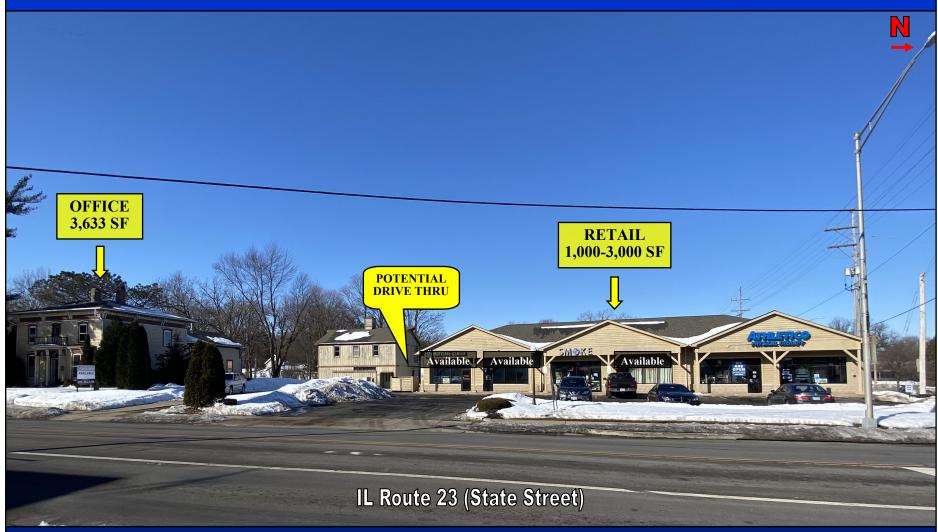

#### Investment Highlights

- Prime Retail, Fast Food, or Office Exposure along State Highway Frontage
- Potential to Add Fast Food Drive Thru along South End Cap Retail Space
  - Historic 3,633 SF Converted Office Ideal for Professional Use
- Ownership Will Consider Alternative Retail & Office Redevelopment Options
  - 22,000 VPD Pass Through the Intersection of Routes 20/23
- National Retail & Restaurant Tenants Nearby Including McDonalds, Taco Bell, Subway, Chase Bank, BMO Harris, Dollar General, and Circle K

#### PROPERTY SPECIFICATIONS

**OFFERING:** Retail & Office Space for Lease

and/or Potential Redevelopment

PROPERTY: \* 6,000 SF Multi-Tenant Retail
TYPES \* 3,633 SF Converted Office

**AVAILABLE:** 1,000-3,000 SF (Retail) **NOW** 3,633 SF (Office)

LEASE RATES: \$16 SF Gross (Retail)

\$10 SF Gross (Office)

**DRIVE-THRU:** Potential to Add Drive Thru on South

End Cap Retail Space

ACREAGE: 0.89 Acres

0.42 Acres (Retail) 0.47 Acres (Office)

SPRINKLERED: No

### PROPOSED END CAP DRIVE THRU & RETAIL

SWC ROUTE 20 & ROUTE 23 (300-320 S STATE STREET, MARENGO, IL)