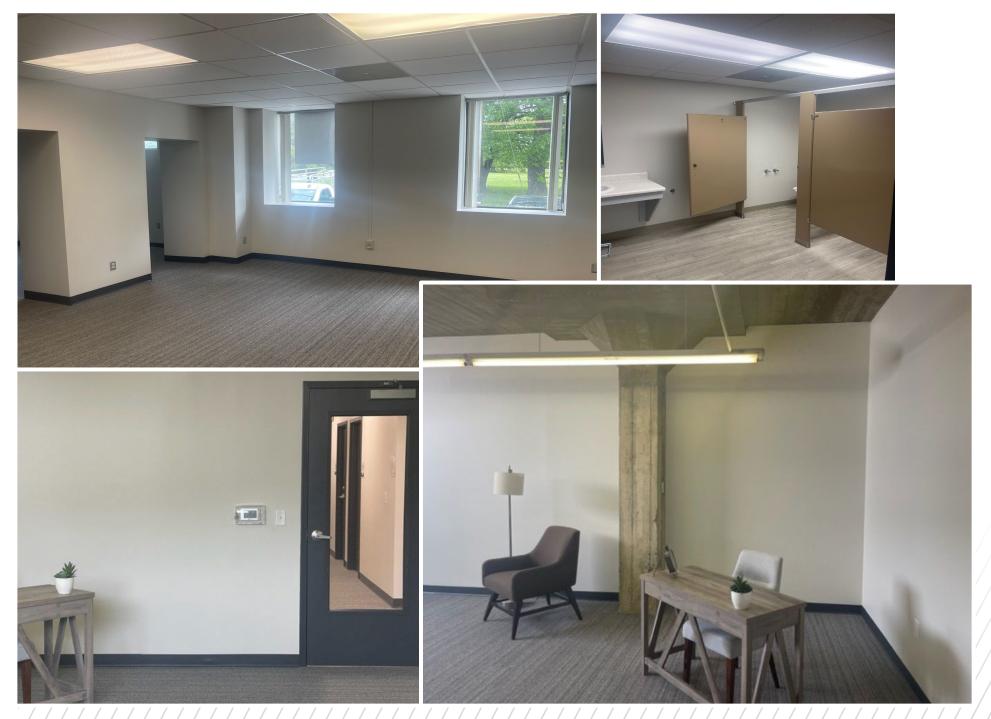

### PROPERTY HIGHLIGHTS



#### **FEATURES**

- Two suites available: Suite 100 3,600 SF Suite 200 4,171 SF
- Newly renovated modern office suites
- Landlord willing to do improvements based on term lease (min 5 yrs)

- Handicap access
- Passenger Elevator
- · Private parking available
- Lease rate is negotiable depending on term
- Available Now

## FLOOR PLAN-



#### **AVAILABLE**

• SUITE 200 - 4,171 SF

#### **FEATURES**

- TWO LARGE RESTROOMS
- LARGE LOCKER/SHOWER ROOM
- LARGE BREAKROOM
- LARGE CONFERENCE ROOM
- THREE SEPARATE OFFICES
- LARGE LOBBY WIITH WINDOWS

Suite 100 | 3,600 SF | Available Now

### PROPERTY PHOTOS Suite 100



## FLOOR PLAN-



#### **AVAILABLE**

• SUITE 200 - 4,171 SF

#### **FEATURES**

- ELEVATOR
- TWO LARGE RESTROOMS
- BREAKROOM AVAILABLE
- SEPARATE OUTSIDE ENTRANCE
- LARGE WINDOWS ON 3 SIDES
- UNDER CONSTRUCTION

Suite 200 | 4,171 SF | Available Now

# PROPERTY PHOTOS Suite 200





### CONTACT

BOYD JOHNSON Vice President 540 767 3002 boyd.johnson@thalhimer.com

> Thalhimer 310 First Street Suite 300 Roanoke, VA 24011 thalhimer.com

Independently Owned and Operated / A Member of the Cushman & Wakefield Alliance

Cushman & Wakefield | Thalhimer © 2025. No warranty or representation, express or implied, is made to the accuracy or completeness of the information contained herein, and same is submitted subject to errors, omissions, change of price, rental or other conditions, withdrawal wit