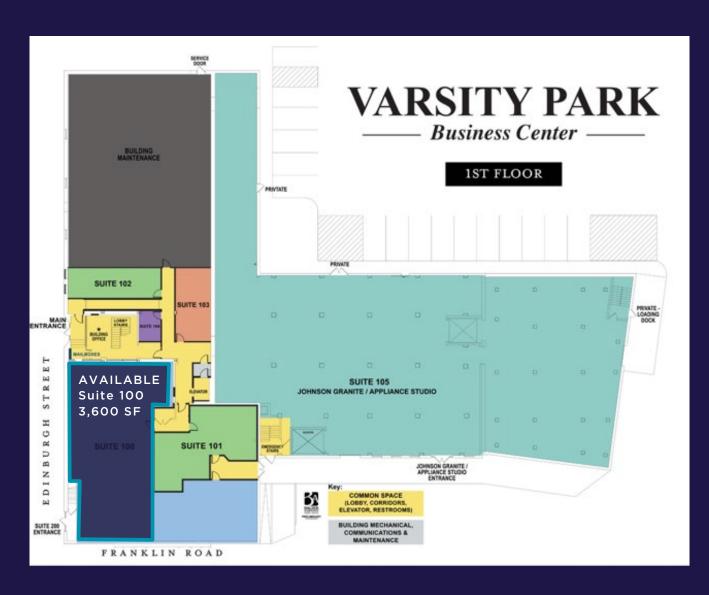

## FLOOR PLAN-

#### **AVAILABLE**

• SUITE 200 - 4,171 SF

#### **FEATURES**

- TWO LARGE RESTROOMS
- LARGE LOCKER/SHOWER ROOM
- LARGE BREAKROOM
- LARGE CONFERENCE ROOM
- THREE SEPARATE OFFICES
- LARGE LOBBY WIITH WINDOWS

Suite 100 | 3,600 SF | Available Now