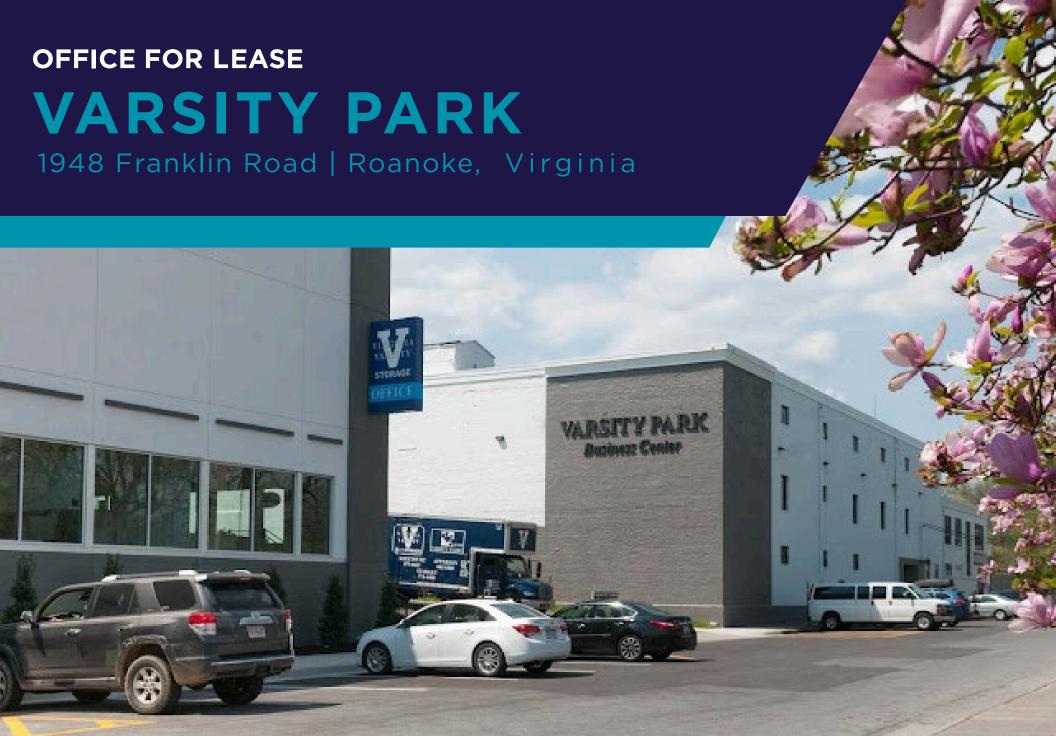

### PROPERTY HIGHLIGHTS

#### **FEATURES**

- Two suites available: Suite 100 3,600 SF Suite 200 4,171 SF
- Newly renovated modern office suites
- Landlord willing to do improvements based on term lease (min 5 yrs)

- Handicap access
- Passenger Elevator
- · Private parking available
- Lease rate is negotiable depending on term
- Available Now