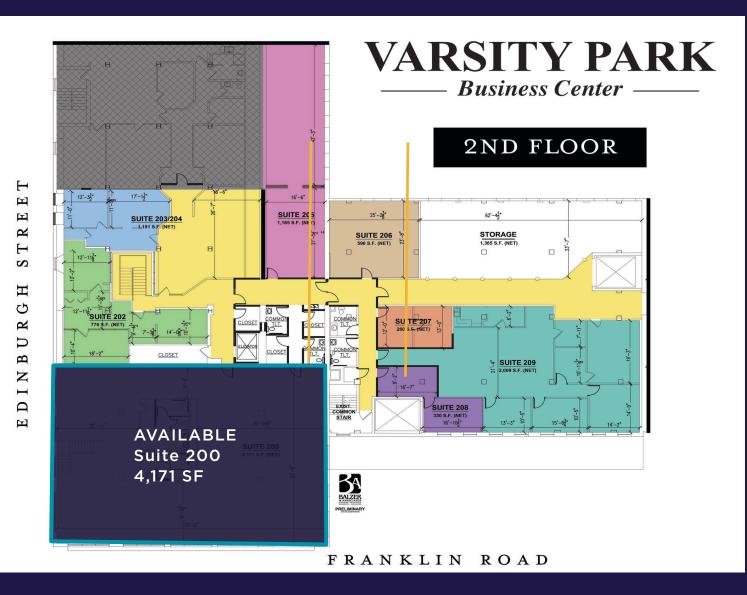

## FLOOR PLAN-

#### **AVAILABLE**

• SUITE 200 - 4,171 SF

#### **FEATURES**

- ELEVATOR
- TWO LARGE RESTROOMS
- BREAKROOM AVAILABLE
- SEPARATE OUTSIDE ENTRANCE
- LARGE WINDOWS ON 3 SIDES
- UNDER CONSTRUCTION

Suite 200 | 4,171 SF | Available Now