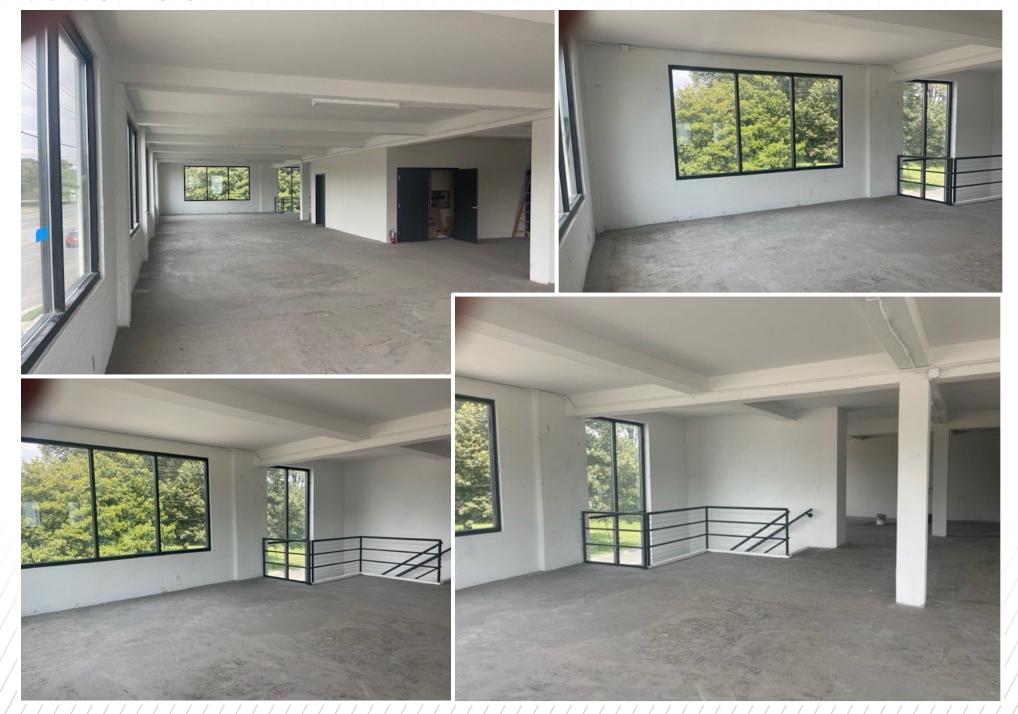

# PROPERTY PHOTOS Suite 200

#### **FEATURES**

- ELEVATOR
- TWO LARGE RESTROOMS
- BREAKROOM AVAILABLE
- SEPARATE OUTSIDE ENTRANCE
- LARGE WINDOWS ON 3 SIDES
- UNDER CONSTRUCTION

Suite 200 | 4,171 SF | Available Now