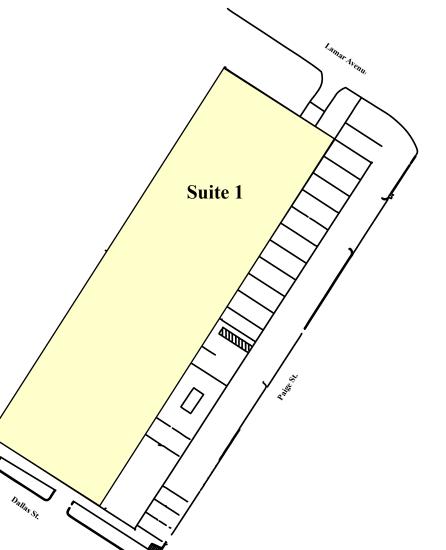

## www.gfinvestments.com

| Unit | Tenant        | SQF    |
|------|---------------|--------|
| 1    | Bread of Life | 18,500 |

Scan with your smart phone to go to our homepage

This site plan is presented solely for the purpose of identifying the approximate location and size of the building, and intended for use as a reference only.