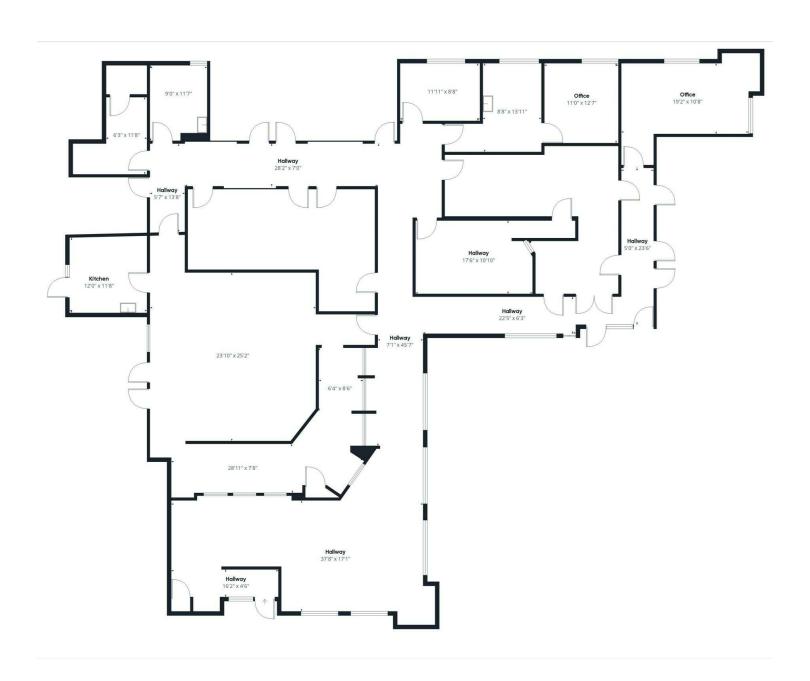

#### **Property Overview**

Introducing an exceptional investment opportunity in the heart of Wyomissing, PA. This 6,200 SF Medical Office Condo offers a prime location and versatile spaces, ideal for a private medical practice and variety of professional uses including offices, medical facilities, or clinics. Zoned for commercial use, the well-maintained building features ample parking, modern amenities, and customizable spaces to suit the needs of a discerning investor. With a thriving business community and convenient access to major transportation routes, this property is perfectly positioned to attract and serve a wide range of professionals in the vibrant Wyomissing area.

# For Sale & Lease

6,200 SF Office Space

| Population           | 1 Mile | 3 Miles | 5 Miles |
|----------------------|--------|---------|---------|
| Total Population     | 6,979  | 107,018 | 201,101 |
| Average Age          | 43     | 39      | 39      |
| Average Age (Male)   | 42     | 38      | 38      |
| Average Age (Female) | 45     | 40      | 40      |