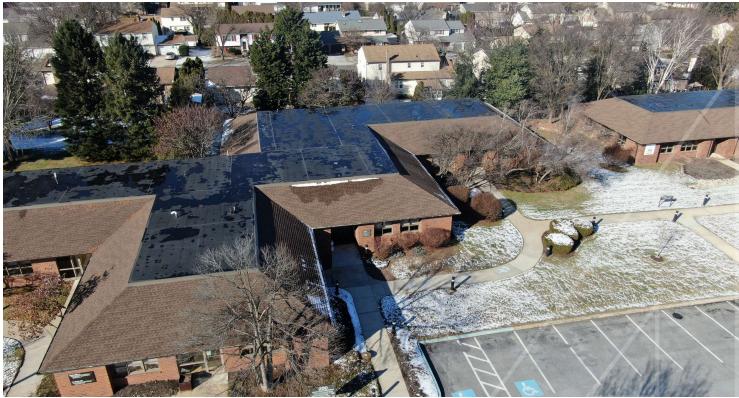

#### **Property Overview**

Introducing an exceptional investment opportunity in the heart of Wyomissing, PA. This 6,200 SF Medical Office Condo offers a prime location and versatile spaces, ideal for a private medical practice and variety of professional uses including offices, medical facilities, or clinics. Zoned for commercial use, the well-maintained building features ample parking, modern amenities, and customizable spaces to suit the needs of a discerning investor. With a thriving business community and convenient access to major transportation routes, this property is perfectly positioned to attract and serve a wide range of professionals in the vibrant Wyomissing area.

# For Sale & Lease

6,200 SF Office Space

| Population           | 1 Mile | 3 Miles | 5 Miles |
|----------------------|--------|---------|---------|
| Total Population     | 6,979  | 107,018 | 201,101 |
| Average Age          | 43     | 39      | 39      |
| Average Age (Male)   | 42     | 38      | 38      |
| Average Age (Female) | 45     | 40      | 40      |