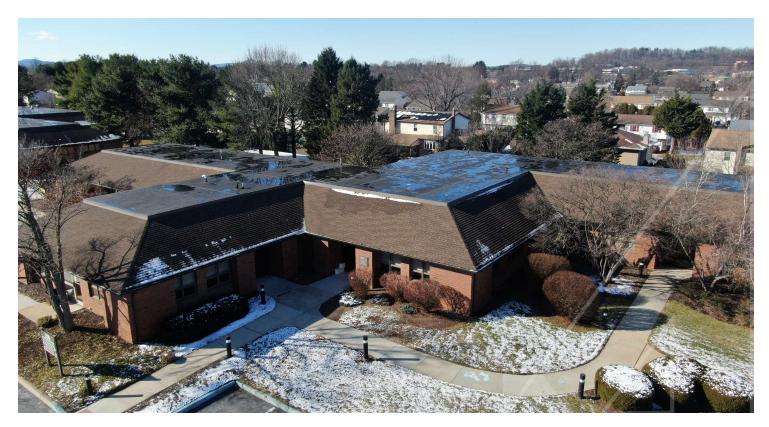

#### **Property Overview**

Introducing an exceptional investment opportunity in the heart of Wyomissing, PA. This 6,200 SF Medical Office Condo offers a prime location and versatile spaces, ideal for a private medical practice and variety of professional uses including offices, medical facilities, or clinics. Zoned for commercial use, the well-maintained building features ample parking, modern amenities, and customizable spaces to suit the needs of a discerning investor. With a thriving business community and convenient access to major transportation routes, this property is perfectly positioned to attract and serve a wide range of professionals in the vibrant Wyomissing area.

# For Sale & Lease

6,200 SF Office Space

| Population           | 1 Mile | 3 Miles | 5 Miles |
|----------------------|--------|---------|---------|
| Total Population     | 6,979  | 107,018 | 201,101 |
| Average Age          | 43     | 39      | 39      |
| Average Age (Male)   | 42     | 38      | 38      |
| Average Age (Female) | 45     | 40      | 40      |