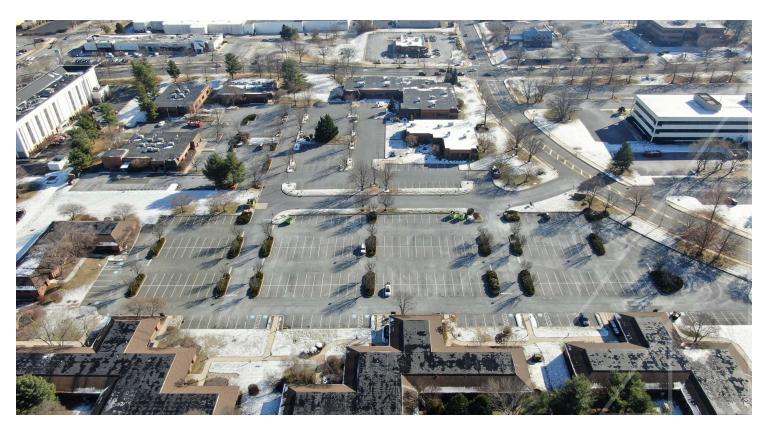

#### **Property Overview**

Introducing an exceptional investment opportunity in the heart of Wyomissing, PA. This 6,200 SF Medical Office Condo offers a prime location and versatile spaces, ideal for a private medical practice and variety of professional uses including offices, medical facilities, or clinics. Zoned for commercial use, the well-maintained building features ample parking, modern amenities, and customizable spaces to suit the needs of a discerning investor. With a thriving business community and convenient access to major transportation routes, this property is perfectly positioned to attract and serve a wide range of professionals in the vibrant Wyomissing area.