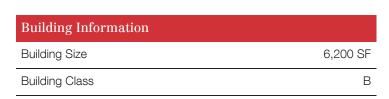

#### **Property Overview**

Introducing an exceptional investment opportunity in the heart of Wyomissing, PA. This 6,200 SF Medical Office Condo offers a prime location and versatile spaces, ideal for a private medical practice and variety of professional uses including offices, medical facilities, or clinics. Zoned for commercial use, the well-maintained building features ample parking, modern amenities, and customizable spaces to suit the needs of a discerning investor. With a thriving business community and convenient access to major transportation routes, this property is perfectly positioned to attract and serve a wide range of professionals in the vibrant Wyomissing area.

# For Sale & Lease

6,200 SF Office Space

| Population           | 1 Mile | 3 Miles | 5 Miles |
|----------------------|--------|---------|---------|
| Total Population     | 6,979  | 107,018 | 201,101 |
| Average Age          | 43     | 39      | 39      |
| Average Age (Male)   | 42     | 38      | 38      |
| Average Age (Female) | 45     | 40      | 40      |