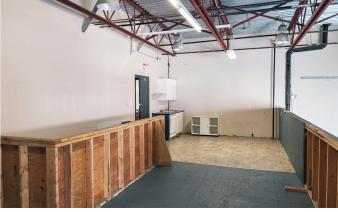

### Improvement

Concrete tilt up corner strata warehouse unit. Includes built out offices on two floors with both private and open work areas, two washrooms, mezzanine storage with forklift accessibility. Grade level overhead door, which gives access to the warehouse from the side.