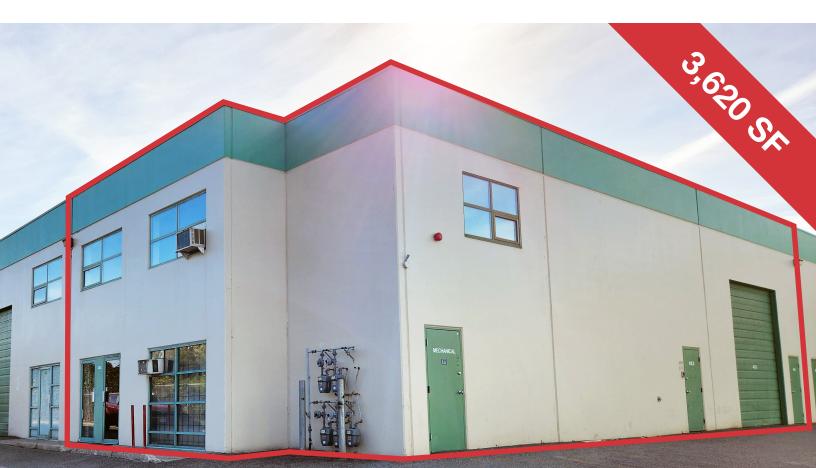

### Improvement

Concrete tilt up corner strata warehouse unit. Includes built out offices on two floors with both private and open work areas, two washrooms, mezzanine storage with forklift accessibility. Grade level overhead door, which gives access to the warehouse from the side.

### **Property Details**

| Size :          | Warehouse             | 1,121 SF |
|-----------------|-----------------------|----------|
|                 | Main Floor            | 960 SF   |
|                 | Upper Floor Office    | 1,087 SF |
|                 | Mezzanine             | 452 SF   |
|                 | Total                 | 3,620 SF |
|                 | Bonus Storage         | 170 SF   |
| PID:            | 023-957-158           |          |
| Property Taxes: | \$14,276 (2024)       |          |
| Strata Fees:    | \$383.46 per month    |          |
| Loading:        | Grade level (14'x12') |          |
| Ceiling Height: | 18 ft clear           |          |
| Power:          | 3 Phase – 100 amp     |          |
| Zoning:         | IB – Business Park    |          |
| Year Built:     | 1998                  |          |
| Price:          | \$1,725,000           |          |