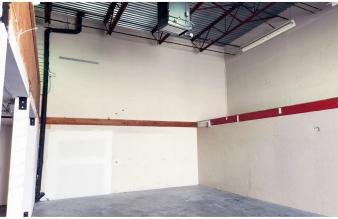

### Improvement

Concrete tilt up corner strata warehouse unit. Includes built out offices on two floors with both private and open work areas, two washrooms, mezzanine storage with forklift accessibility. Grade level overhead door, which gives access to the warehouse from the side.