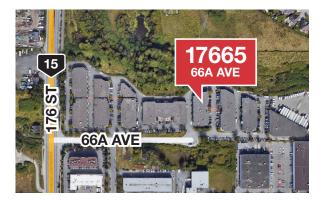

### Location

Chana Place Business Park is centrally located one block from Highway 15 (176 St) in Cloverdale with easy access to Highway 1 and 10. Within close proximity to a variety of amenities on 176 St and 64<sup>th</sup> Avenue.