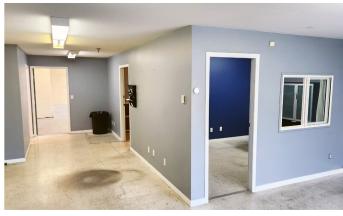

### Improvement

Concrete tilt up corner strata warehouse unit. Includes built out offices on two floors with both private and open work areas, two washrooms, mezzanine storage with forklift accessibility. Grade level overhead door, which gives access to the warehouse from the side.