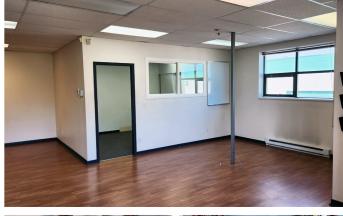

### Improvement

Concrete tilt up corner strata warehouse unit. Includes built out offices on two floors with both private and open work areas, two washrooms, mezzanine storage with forklift accessibility. Grade level overhead door, which gives access to the warehouse from the side.