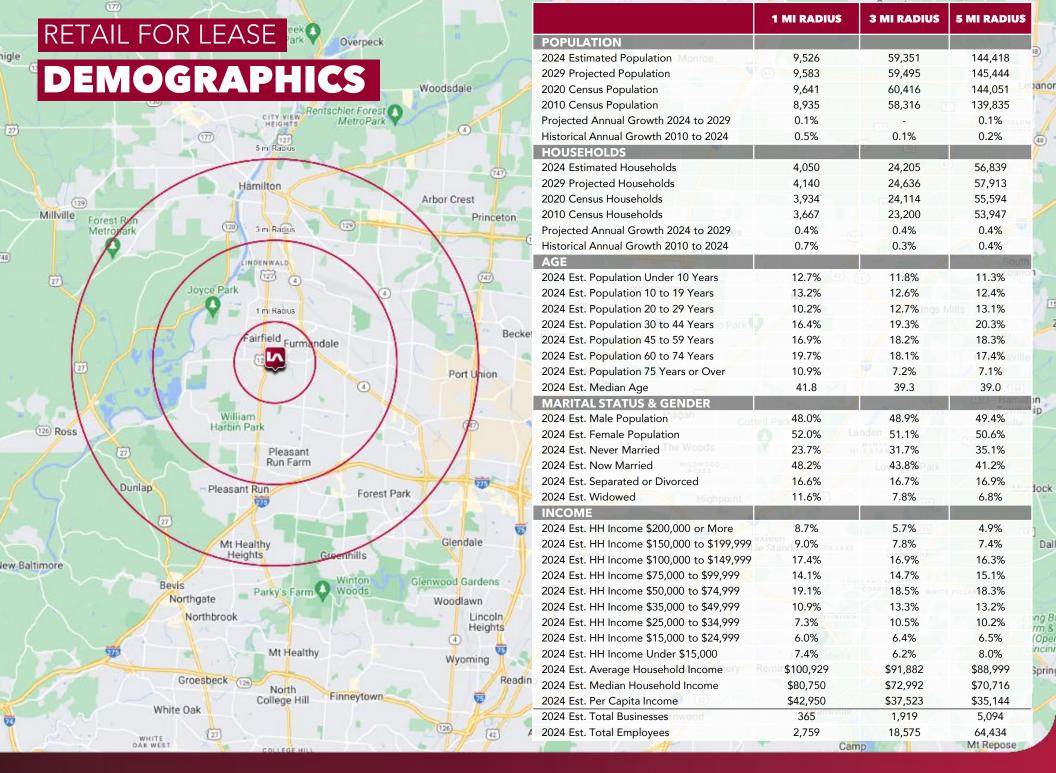

ssions, change of price, rental or other conditions prior to sale, lease or financing or withdrawal without notice. No liability of any kind is to be imposed on the broker herein.

#### RETAIL FOR LEASE

### **NILLES ROAD RETAIL CENTER**

765 Nilles Road, Fairfield, OH 45014

**FOR LEASE:** 1,108 SF & 1,253 SF

**LEASE RATE:** \$12.00 PSF + NNN

#### **PROPERTY INFORMATION:**

Well located CORNER site in Fairfield market

• Affordable, attractive space

- Pylon signage available
- Great co-tenancy
- Strong daytime residential populations

#### **TRAFFIC COUNTS:**

- Nilles Road 20,271 VPD
- State Route 127 / Pleasant Avenue 25,038 VPD



# RETAIL FOR LEASE

## **SITE PLAN**

C/D T Mobile

**FOR LEASE:** Suite B- 1,108 SF

Suite E- 1,253 SF

**LEASE RATE:** \$12.00 PSF + NNN





f ◎ ※ in