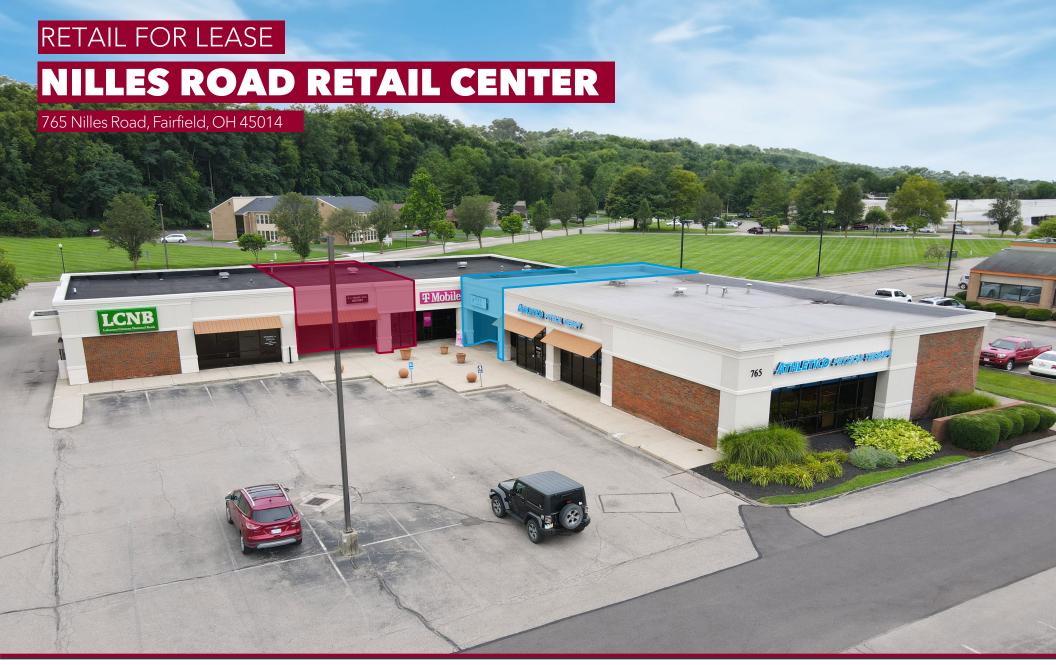

### **NILLES ROAD RETAIL CENTER**

765 Nilles Road, Fairfield, OH 45014

**FOR LEASE:** 1,108 SF & 1,253 SF

**LEASE RATE:** \$12.00 PSF + NNN

#### **PROPERTY INFORMATION:**

Well located CORNER site in Fairfield market

• Affordable, attractive space

- Pylon signage available
- Great co-tenancy
- Strong daytime residential populations

#### **TRAFFIC COUNTS:**

- Nilles Road 20,271 VPD
- State Route 127 / Pleasant Avenue 25,038 VPD

## **SITE PLAN**

C/D T Mobile

**FOR LEASE:** Suite B- 1,108 SF

Suite E- 1,253 SF

**LEASE RATE:** \$12.00 PSF + NNN

f ◎ ※ in