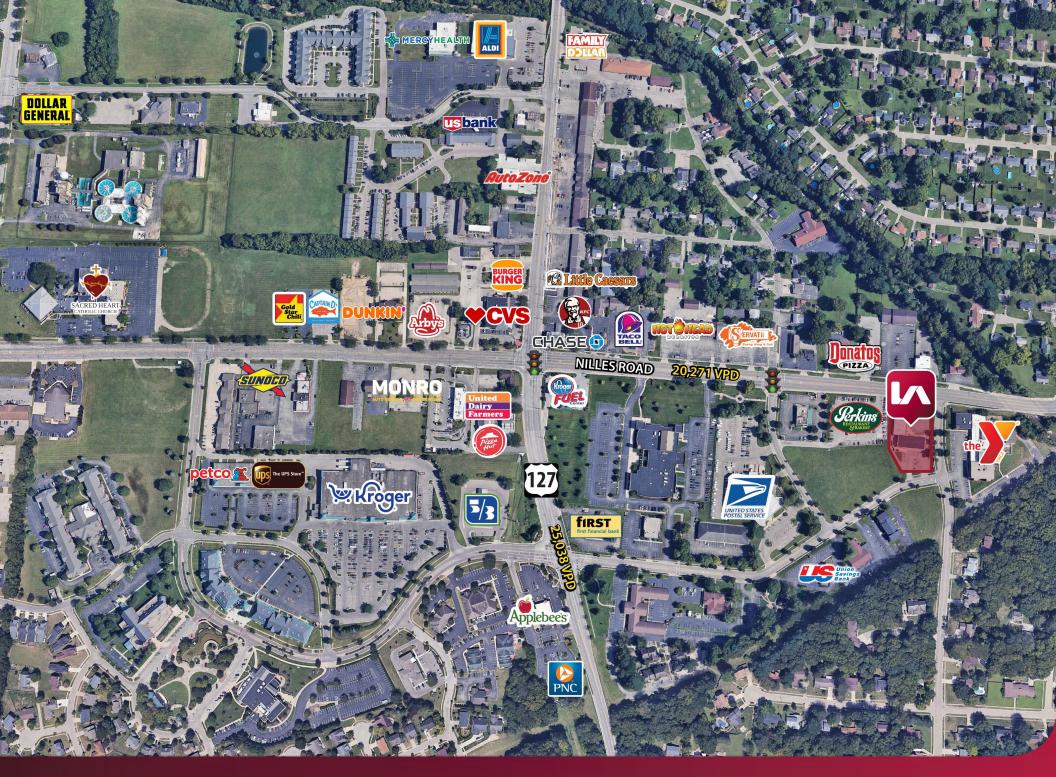

#### **TRAFFIC COUNTS:**

- Nilles Road 20,271 VPD
- State Route 127 / Pleasant Avenue 25,038 VPD