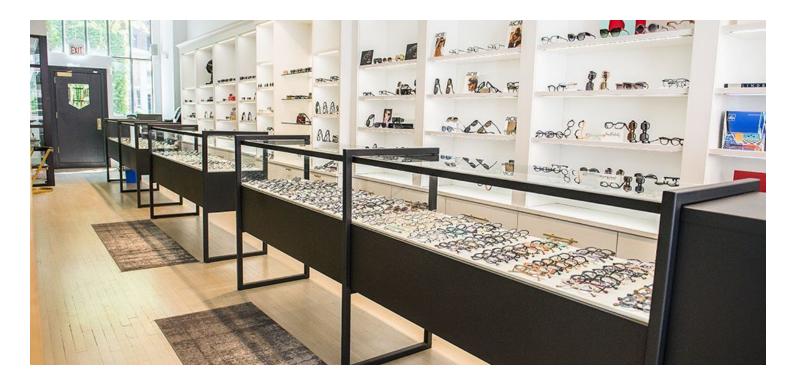

### \$1,199,000

Net Leased Retail Condo space on Southport Corridor of Chicago across from Anthropologie. This 1,150 sq.ft. space with a 450 sq.ft. partial basement leased to CUSTOM EYES Optical and established with 8 locations. Custom Eyes opened its 1st location on Southport and has grown into a strong retail brand in Chicago over the past 20 years. Space is located on the Strongest Retail Corridor on the Northside of Chicago. The area is not only a shopping corridor but also an entertainment and restaurant destination location with high household incomes and 7 Day-a-Week pedestrian traffic. Located a 5-minute walk to Brown Line L Stop.

#### **Property Overview**

Net Leased Retail Condo on Southport Corridor of Chicago across from Anthropologie. This 1,150 sq.ft. space with a 450 sq.ft. partial basement leased to CUSTOM EYES Optical and established with 8 locations. Custom Eyes opened its 1st location on Southport and has grown into a strong retail brand in Chicago over the past 20 years. Space is located on the strongest retail corridor on the Northside of Chicago.