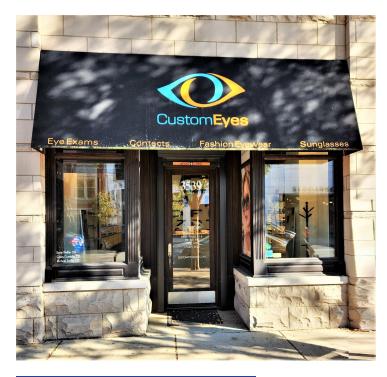

### \$1,199,000

Net Leased Retail Condo space on Southport Corridor of Chicago across from Anthropologie. This 1,150 sq.ft. space with a 450 sq.ft. partial basement leased to CUSTOM EYES Optical and established with 8 locations. Custom Eyes opened its 1st location on Southport and has grown into a strong retail brand in Chicago over the past 20 years. Space is located on the Strongest Retail Corridor on the Northside of Chicago. The area is not only a shopping corridor but also an entertainment and restaurant destination location with high household incomes and 7 Day-a-Week pedestrian traffic. Located a 5-minute walk to Brown Line L Stop.

#### **Property Overview**

Net Leased Retail Condo on Southport Corridor of Chicago across from Anthropologie. This 1,150 sq.ft. space with a 450 sq.ft. partial basement leased to CUSTOM EYES Optical and established with 8 locations. Custom Eyes opened its 1st location on Southport and has grown into a strong retail brand in Chicago over the past 20 years. Space is located on the strongest retail corridor on the Northside of Chicago.