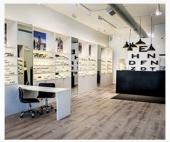

### \$1,199,000

Net Leased Retail Condo space on Southport Corridor of Chicago across from Anthropologie. This 1,150 sq.ft. space with a 450 sq.ft. partial basement leased to CUSTOM EYES Optical and established with 8 locations. Custom Eyes opened its 1st location on Southport and has grown into a strong retail brand in Chicago over the past 20 years. Space is located on the Strongest Retail Corridor on the Northside of Chicago. The area is not only a shopping corridor but also an entertainment and restaurant destination location with high household incomes and 7 Day-a-Week pedestrian traffic. Located a 5-minute walk to Brown Line L Stop.

#### **Property Overview**

Net Leased Retail Condo on Southport Corridor of Chicago across from Anthropologie. This 1,150 sq.ft. space with a 450 sq.ft. partial basement leased to CUSTOM EYES Optical and established with 8 locations. Custom Eyes opened its 1st location on Southport and has grown into a strong retail brand in Chicago over the past 20 years. Space is located on the strongest retail corridor on the Northside of Chicago.