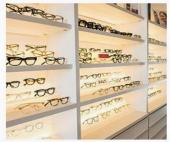

### \$1,199,000

Net Leased Retail Condo space on Southport Corridor of Chicago across from Anthropologie. This 1,150 sq.ft. space with a 450 sq.ft. partial basement leased to CUSTOM EYES Optical and established with 8 locations. Custom Eyes opened its 1st location on Southport and has grown into a strong retail brand in Chicago over the past 20 years. Space is located on the Strongest Retail Corridor on the Northside of Chicago. The area is not only a shopping corridor but also an entertainment and restaurant destination location with high household incomes and 7 Day-a-Week pedestrian traffic. Located a 5-minute walk to Brown Line L Stop.

#### **Property Overview**

Net Leased Retail Condo on Southport Corridor of Chicago across from Anthropologie. This 1,150 sq.ft. space with a 450 sq.ft. partial basement leased to CUSTOM EYES Optical and established with 8 locations. Custom Eyes opened its 1st location on Southport and has grown into a strong retail brand in Chicago over the past 20 years. Space is located on the strongest retail corridor on the Northside of Chicago.

#### **Custom Eyes**

| NOI              | \$72,633 / YR           |
|------------------|-------------------------|
| CAP Rate         | VARIES                  |
| Annual Increases | Three Percent (3%)      |
| Term             | Five (5) Year           |
| Taxes            | Tenant's Responsibility |
| Орех             | Tenant's Responsibility |