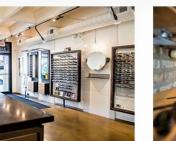

### \$1,199,000

Net Leased Retail Condo space on Southport Corridor of Chicago across from Anthropologie. This 1,150 sq.ft. space with a 450 sq.ft. partial basement leased to CUSTOM EYES Optical and established with 8 locations. Custom Eyes opened its 1st location on Southport and has grown into a strong retail brand in Chicago over the past 20 years. Space is located on the Strongest Retail Corridor on the Northside of Chicago. The area is not only a shopping corridor but also an entertainment and restaurant destination location with high household incomes and 7 Day-a-Week pedestrian traffic. Located a 5-minute walk to Brown Line L Stop.

#### **Property Overview**

Net Leased Retail Condo on Southport Corridor of Chicago across from Anthropologie. This 1,150 sq.ft. space with a 450 sq.ft. partial basement leased to CUSTOM EYES Optical and established with 8 locations. Custom Eyes opened its 1st location on Southport and has grown into a strong retail brand in Chicago over the past 20 years. Space is located on the strongest retail corridor on the Northside of Chicago.