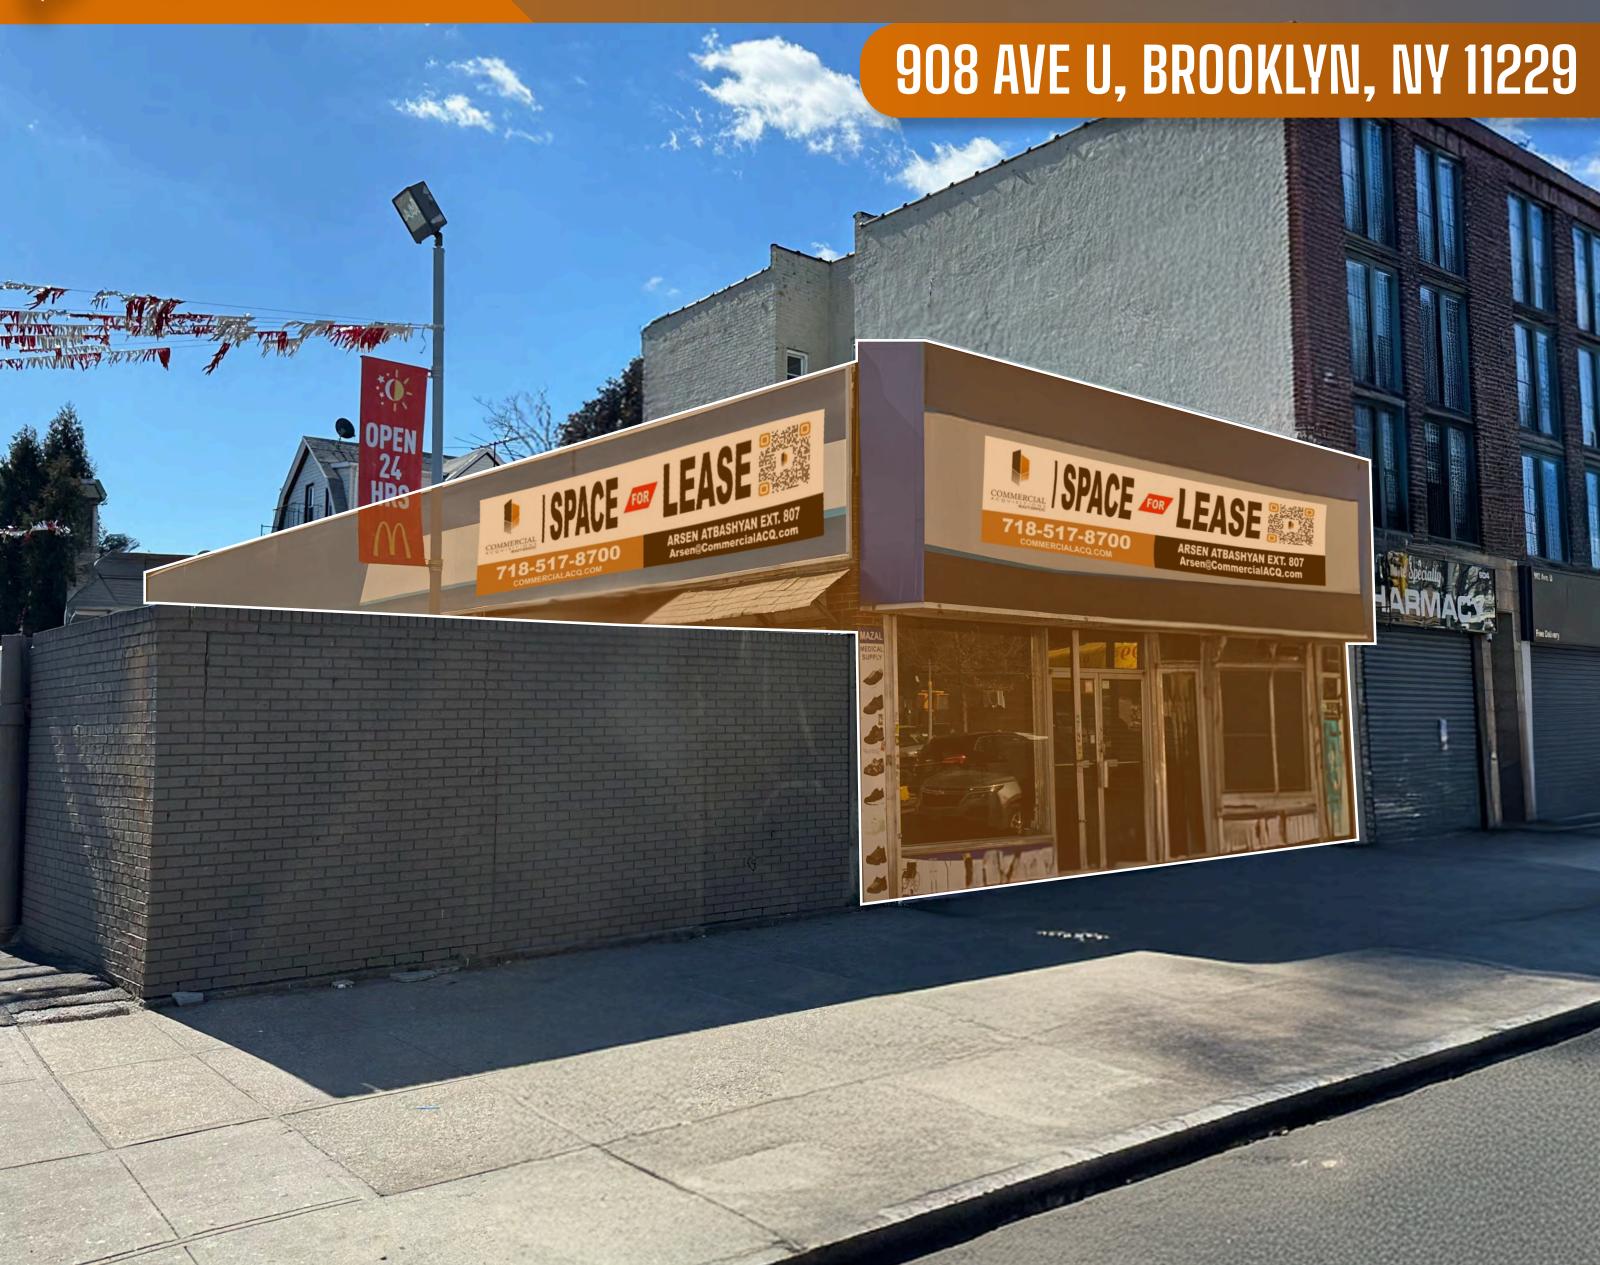

### RETAIL SPACE FOR LEASE

FOR MORE INFORMATION ON THIS PROPERTY PLEASE CALL OUR OFFICE: 718.517.8700

#### **LOCATION INFO**

CORNER OF CONEY ISLAND/ AVE U

#### NEIGHBORHOOD

SHEEPSHEAD BAY/ BROOKLYN

#### COMMENTS

- 28 FOOT FRONTAGE
- FINISHED LOWER LEVEL
- SINGLE STORY RETAIL
- MOST USES CONSIDERED

**TRANSPORTATION** 

**B3** 

B68

В

Q

Walk Score