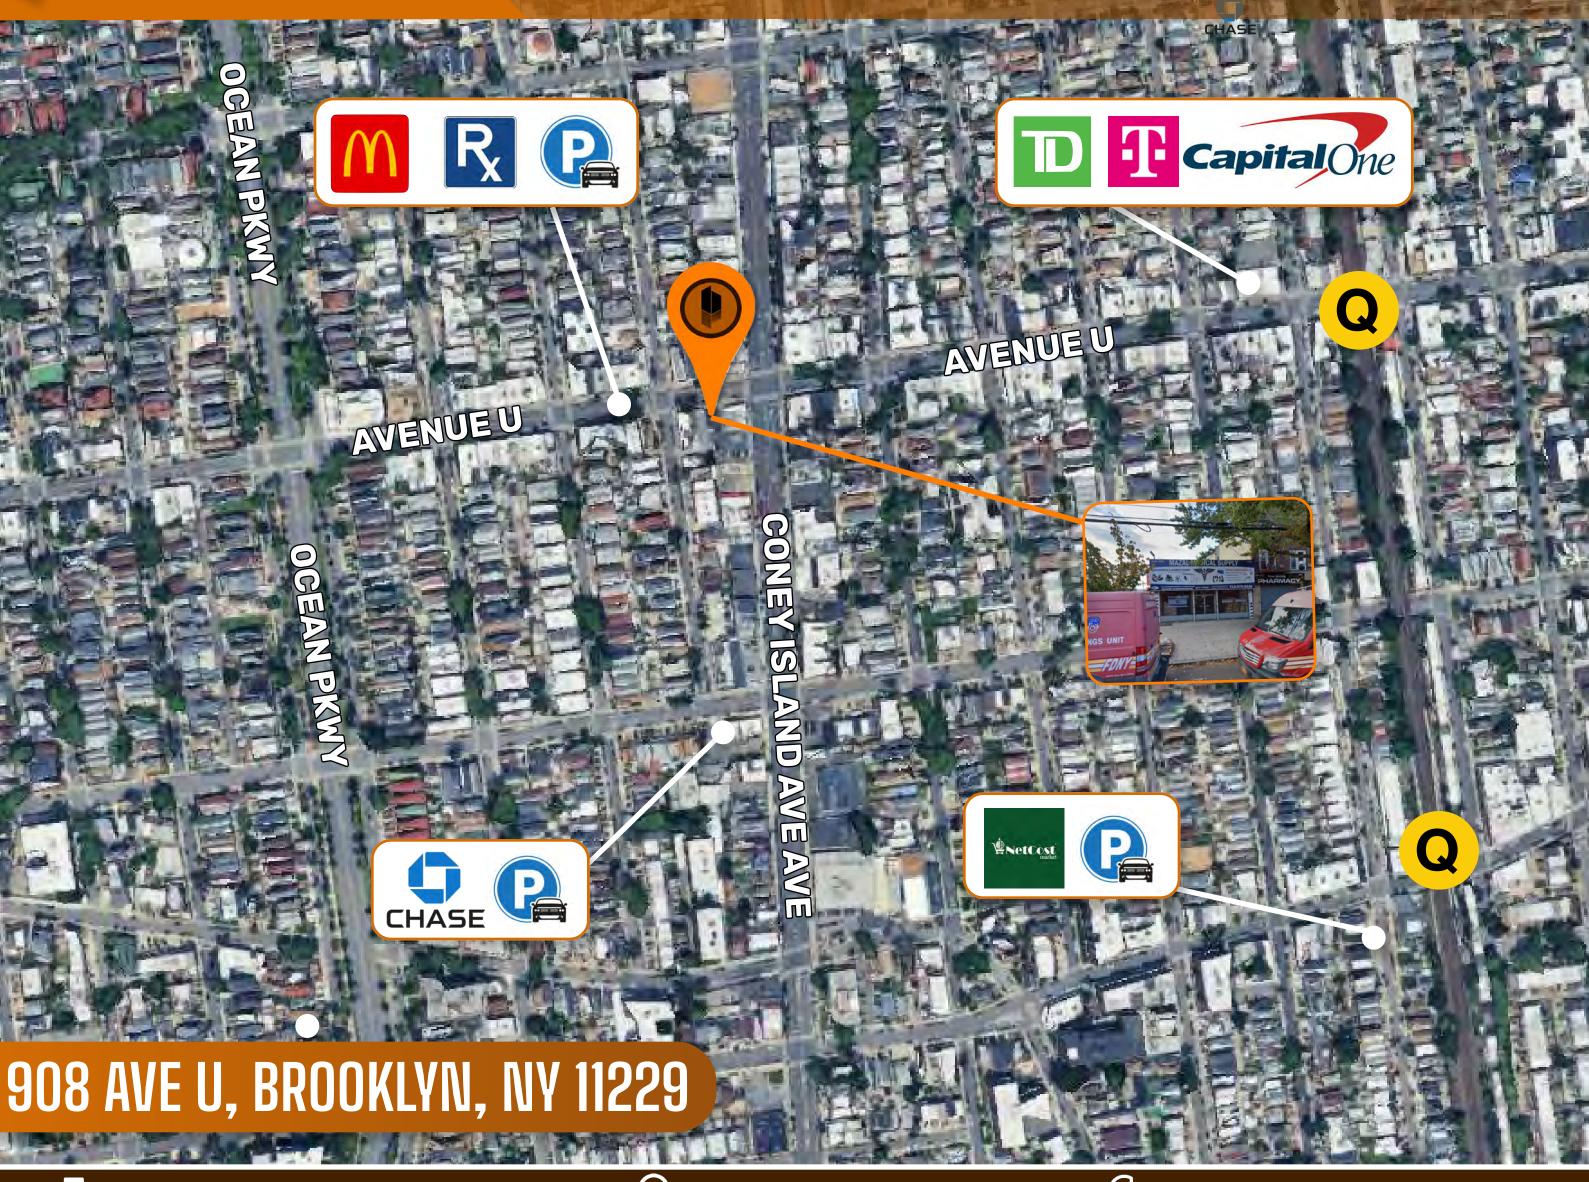

#### **LOCATION INFO**

CORNER OF CONEY ISLAND/ AVE U

#### NEIGHBORHOOD

SHEEPSHEAD BAY/ BROOKLYN

#### COMMENTS

- 28 FOOT FRONTAGE
- FINISHED LOWER LEVEL
- SINGLE STORY RETAIL
- MOST USES CONSIDERED

**TRANSPORTATION** 

**B3** 

B68

В

Q

Walk Score