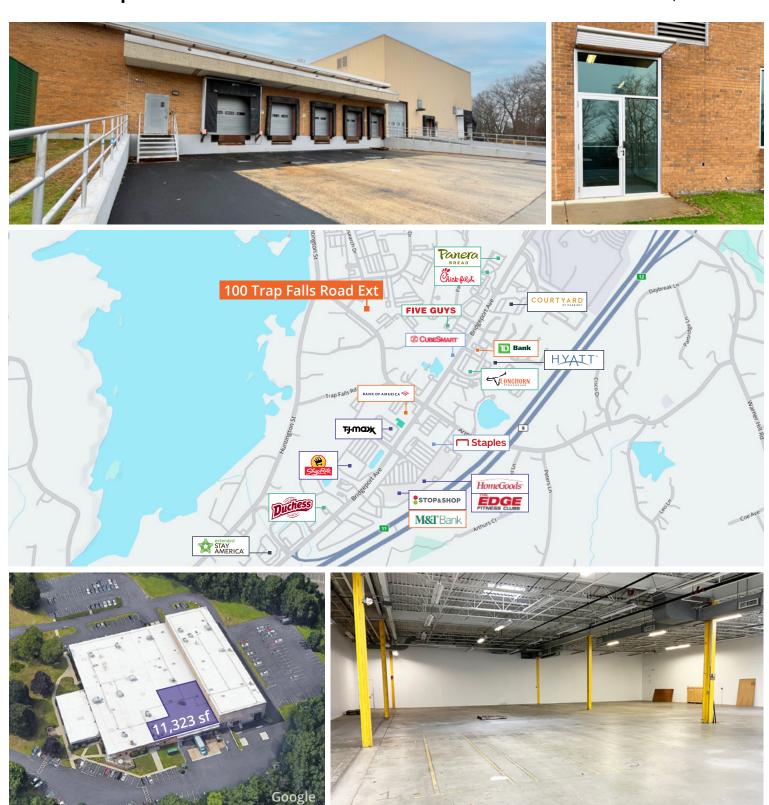

# **Opportunity**

Conveniently located on Route 8, Exits 11 and 12 with access to I-95, I-84, and the Merritt Parkway

## **Space Features**

5 loading docks
Space: 11,323 sf
Available: Immediately
Lease Rate: Upon Request

Building Size: 81,526 sf

Land: 6.5 acres

Year Built: 1978

Renovation: 2014

Power: 200 Amps @ 480v

Sprinkler: Yes

# For Lease Industrial Space for Lease