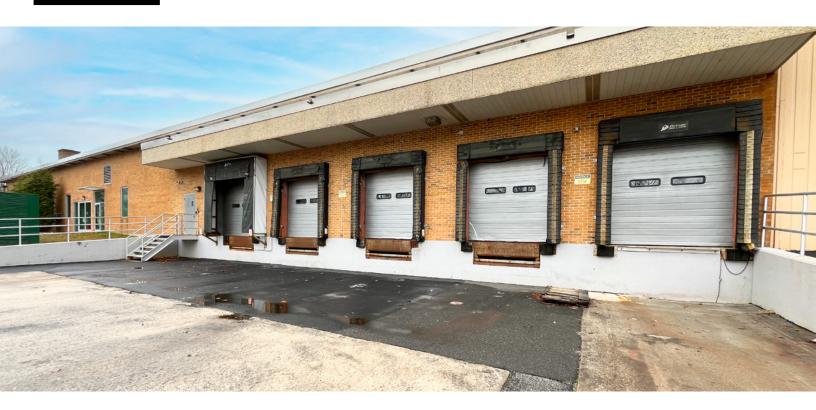

# 11,323sf IndustrialSpace with5 Loading Docks

## **Space Features**

5 loading docks
Space: 11,323 sf
Available: Immediately
Lease Rate: Upon Request

Building Size: 81,526 sf

Land: 6.5 acres

Year Built: 1978

Renovation: 2014

Power: 200 Amps @ 480v

Sprinkler: Yes