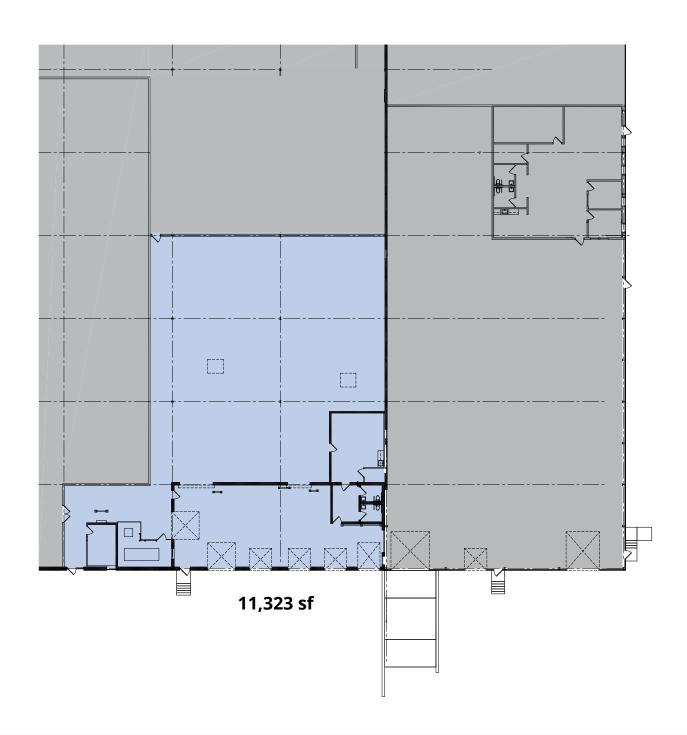

# Floorplan

## **Space Features**

5 loading docks
Space: 11,323 sf
Available: Immediately
Lease Rate: Upon Request

Building Size: 81,526 sf

Land: 6.5 acres

Year Built: 1978

Renovation: 2014

Power: 200 Amps @ 480v

Sprinkler: Yes