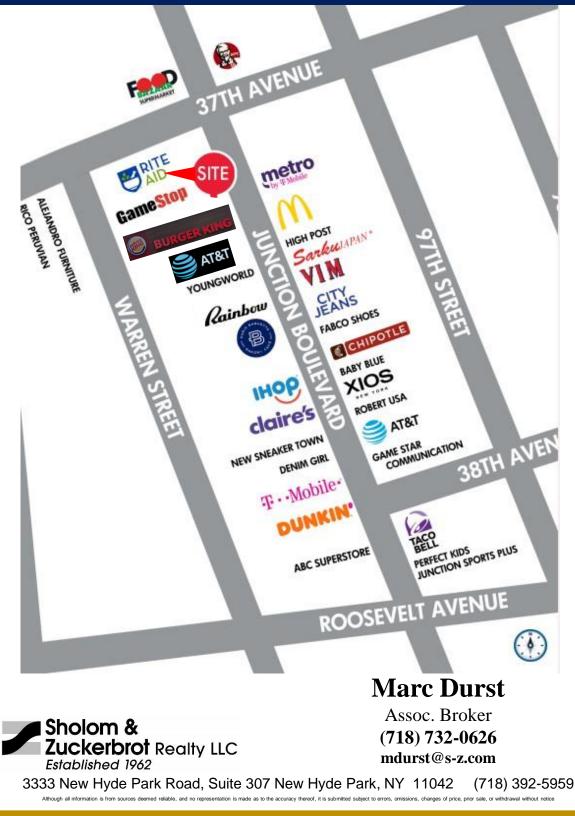

#### **Comments:**

Size:

- Strong demographics with heavy pedestrian traffic
- Steps to #7 subway with over 6.8 annual riders
- Several buses service the area
- Neighboring retailers include Chase, AT&T, GameStop, Chipotle, Ihop, Paris Baguette, Burger King, Claire's, Verizon, Sarku, Taco Bell, Rite Aid, McDonalds, VIM, T- Mobile, Young World, CityMD, RUME, Bank of America, Sprint, Dunkin Donuts and many more