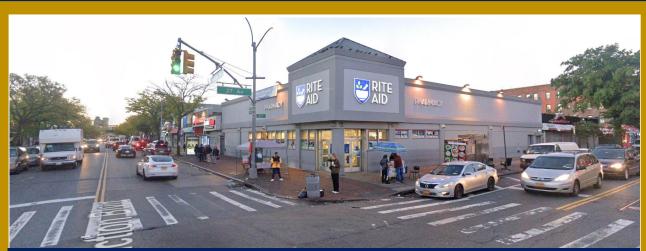

### **RITE AID CORNER – FIRST TIME ON THE MARKET IN 20 YEARS**

8,600 SF + 2,100 SF total 10,700 SF ground floor plus full lower level Can be leased separately

- Frontage: 200' of wraparound feet
- Rent: Available upon request

#### **Comments:**

Size:

- Strong demographics with heavy pedestrian traffic
- Steps to #7 subway with over 6.8 annual riders
- Several buses service the area
- Neighboring retailers include Chase, AT&T, GameStop, Chipotle, Ihop, Paris Baguette, Burger King, Claire's, Verizon, Sarku, Taco Bell, Rite Aid, McDonalds, VIM, T- Mobile, Young World, CityMD, RUME, Bank of America, Sprint, Dunkin Donuts and many more