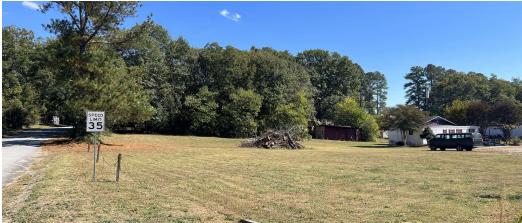

#### **PROPERTY DESCRIPTION**

This 1.34 +/- acre corner lot listed for \$194,999 is located on Highway 28 Bypass provides a great opportunity for development of a C-store, carwash, or retail user looking for frontage on Highway 28 Bypass. This lot has 195 +/- feet of frontage on this growing corridor.

#### **PROPERTY HIGHLIGHTS**

- +/-1.34 acres on Highway 28 Bypass
- Lot has +/-195' of frontage on growing corridor
- Great development opportunity

| Sale Price: |            |
|-------------|------------|
| Sale Flice. | \$194,999  |
| Lot Size:   | 1.34 Acres |