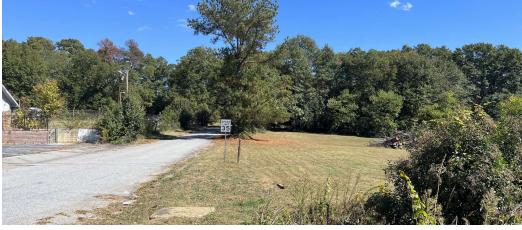

#### **PROPERTY DESCRIPTION**

This 1.34 +/- acre corner lot listed for \$194,999 is located on Highway 28 Bypass provides a great opportunity for development of a C-store, carwash, or retail user looking for frontage on Highway 28 Bypass. This lot has 195 +/- feet of frontage on this growing corridor.

#### **PROPERTY HIGHLIGHTS**

- +/-1.34 acres on Highway 28 Bypass
- Lot has +/-195' of frontage on growing corridor
- Great development opportunity

| Sale Price: |            |
|-------------|------------|
| Sale Flice. | \$194,999  |
| Lot Size:   | 1.34 Acres |