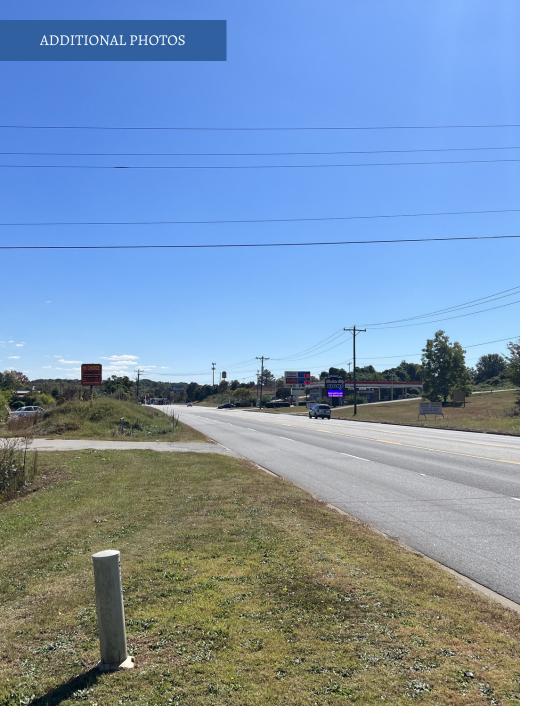

#### **PROPERTY DESCRIPTION**

This 1.34 +/- acre corner lot listed for \$194,999 is located on Highway 28 Bypass provides a great opportunity for development of a C-store, carwash, or retail user looking for frontage on Highway 28 Bypass. This lot has 195 +/- feet of frontage on this growing corridor.

#### **PROPERTY HIGHLIGHTS**

- +/-1.34 acres on Highway 28 Bypass
- Lot has +/-195' of frontage on growing corridor
- Great development opportunity

| Sale Price: |            |
|-------------|------------|
| Sale Flice. | \$194,999  |
| Lot Size:   | 1.34 Acres |