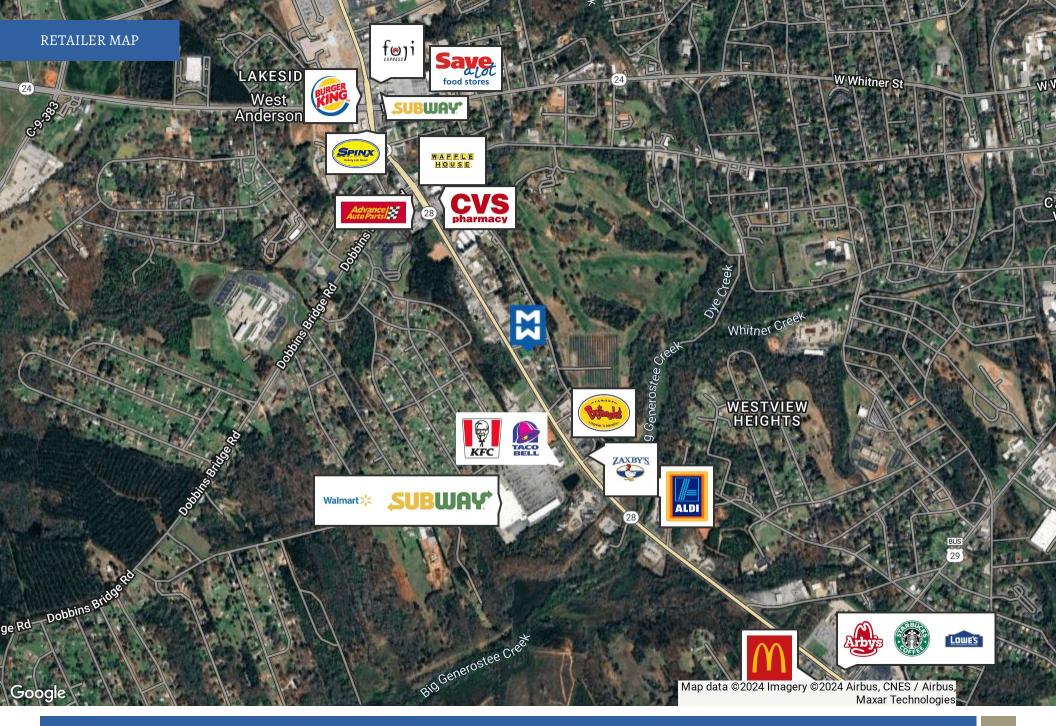

#### **PROPERTY DESCRIPTION**

This 1.34 +/- acre corner lot listed for \$194,999 is located on Highway 28 Bypass provides a great opportunity for development of a C-store, carwash, or retail user looking for frontage on Highway 28 Bypass. This lot has 195 +/- feet of frontage on this growing corridor.