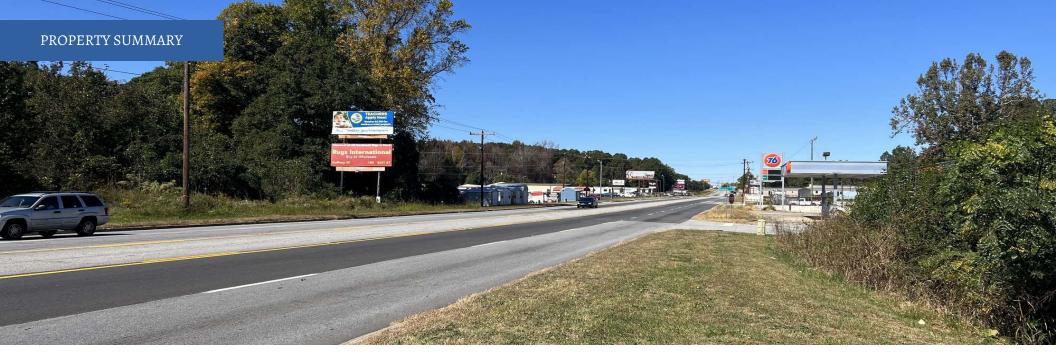

#### **PROPERTY DESCRIPTION**

This 1.34 +/- acre corner lot listed for \$194,999 is located on Highway 28 Bypass provides a great opportunity for development of a C-store, carwash, or retail user looking for frontage on Highway 28 Bypass. This lot has 195 +/- feet of frontage on this growing corridor.

#### **PROPERTY HIGHLIGHTS**

- +/-1.34 acres on Highway 28 Bypass
- Lot has +/-195' of frontage on growing corridor
- Great development opportunity

| Sale Price: |            |
|-------------|------------|
| Sale Flice. | \$194,999  |
| Lot Size:   | 1.34 Acres |