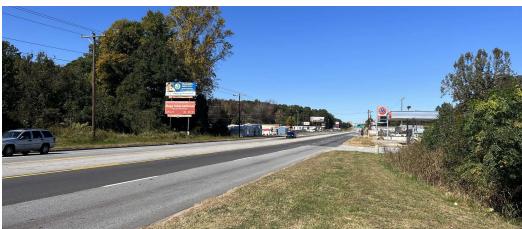

#### **PROPERTY DESCRIPTION**

This 1.34 +/- acre corner lot listed for \$194,999 is located on Highway 28 Bypass provides a great opportunity for development of a C-store, carwash, or retail user looking for frontage on Highway 28 Bypass. This lot has 195 +/- feet of frontage on this growing corridor.

#### **PROPERTY HIGHLIGHTS**

- +/-1.34 acres on Highway 28 Bypass
- Lot has +/-195' of frontage on growing corridor
- Great development opportunity

| Sale Price: |            |
|-------------|------------|
| Sale Flice. | \$194,999  |
| Lot Size:   | 1.34 Acres |