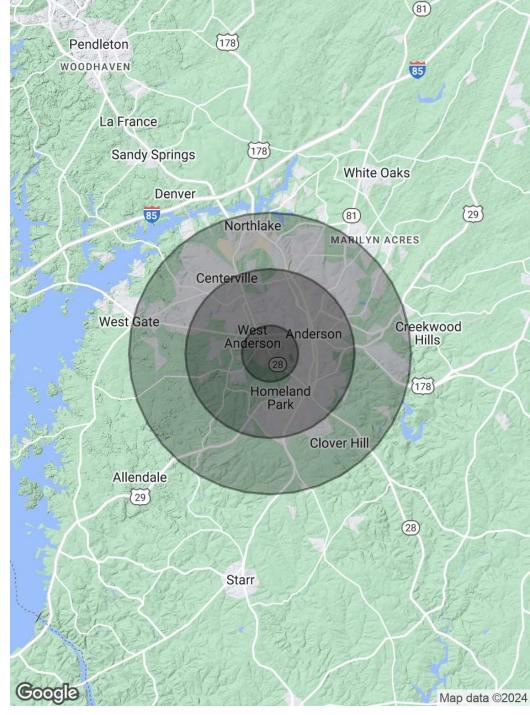

| DEMOGRAPHICS      | 1 MILE   | 3 MILES  | 5 MILES  |
|-------------------|----------|----------|----------|
| Total Households  | 1,740    | 15,106   | 29,770   |
| Total Population  | 3,933    | 31,883   | 64,887   |
| Average HH Income | \$36,049 | \$43,729 | \$51,128 |

### DEMOGRAPHICS MAP & REPORT

| POPULATION           | 1 MILE | 3 MILES | 5 MILES |
|----------------------|--------|---------|---------|
| Total Population     | 3,933  | 31,883  | 64,887  |
| Average Age          | 36.3   | 38.7    | 38.5    |
| Average Age (Male)   | 34.1   | 35.9    | 36.3    |
| Average Age (Female) | 39.1   | 42.3    | 41.1    |

| HOUSEHOLDS & INCOME | 1 MILE   | 3 MILES  | 5 MILES   |
|---------------------|----------|----------|-----------|
| Total Households    | 1,740    | 15,106   | 29,770    |
| # of Persons per HH | 2.3      | 2.1      | 2.2       |
| Average HH Income   | \$36,049 | \$43,729 | \$51,128  |
| Average House Value | \$59,121 | \$93,523 | \$123,245 |