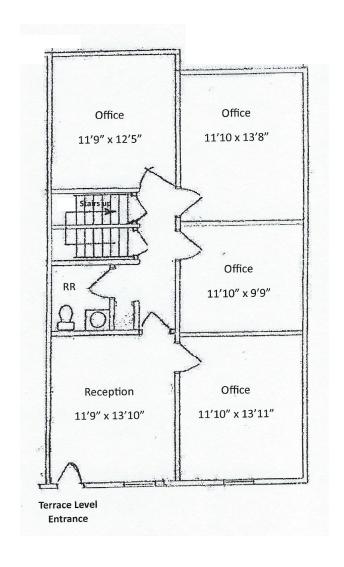

#### **FLOORPLANS**

MAIN LEVEL APPROX. 1026 SF TERRACE LEVEL APPROX. 1026 SF

**Listed Sale Price**: \$329,000 (\$160.33 per SF)

**Office Layout:** The main level contains a reception area, 3 private offices, a multi-purpose room for storage or small clerical space, coffee bar, and 2 restrooms one of which has a shower. Terrace level contains a reception area, 4 private offices, and a restroom. There is an internal stairway connecting the upper and lower levels.