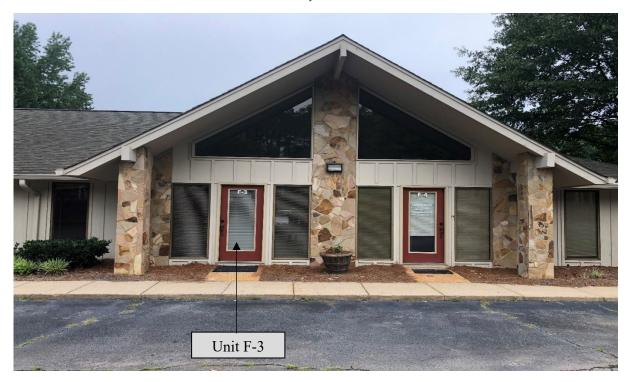

## CORPORATE WOODS 11285 ELKINS RD, SUITE F-3 ROSWELL, GA 30076

\*\*\*Listing Price Recently Reduced from \$340,000 to \$329,000\*\*\*

- Approx. 2,052 sq. ft. suite: 1,026 sq. ft. on the main level and 1,026 sq. ft. on the terrace level.
- Each floor has a private entrance from the parking lot, and there is ample free, unassigned parking.
- > Two restrooms on the main level, and one restroom on the terrace level.
- Conveniently located near restaurants, hotels, banks and shopping in Roswell and Alpharetta.
- Easy access to GA Hwy 400.

## CORPORATE WOODS 11285 ELKINS RD, UNIT F-3 ROSWELL, GA 30076