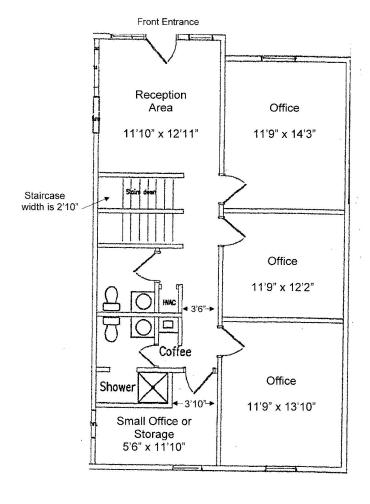

#### **FLOORPLANS**

MAIN LEVEL APPROX. 1026 SF TERRACE LEVEL APPROX. 1026 SF

**Listed Sale Price**: \$329,000 (\$160.33 per SF)

**Office Layout:** The main level contains a reception area, 3 private offices, a multi-purpose room for storage or small clerical space, coffee bar, and 2 restrooms one of which has a shower. Terrace level contains a reception area, 4 private offices, and a restroom. There is an internal stairway connecting the upper and lower levels.