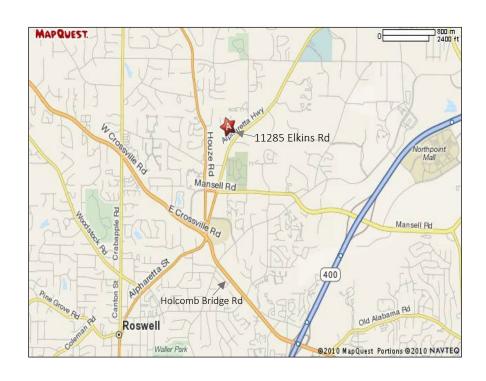

## CORPORATE WOODS 11285 ELKINS RD, SUITE F-3 ROSWELL, GA 30076

\*\*\*Listing Price Recently Reduced from \$340,000 to \$329,000\*\*\*

- Approx. 2,052 sq. ft. suite: 1,026 sq. ft. on the main level and 1,026 sq. ft. on the terrace level.
- Each floor has a private entrance from the parking lot, and there is ample free, unassigned parking.
- > Two restrooms on the main level, and one restroom on the terrace level.
- Conveniently located near restaurants, hotels, banks and shopping in Roswell and Alpharetta.
- Easy access to GA Hwy 400.