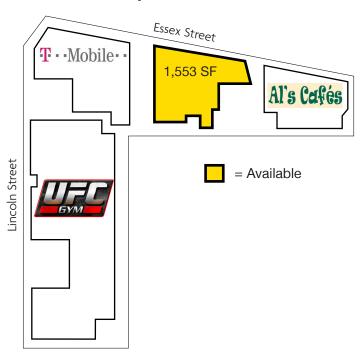

#### SITE DATA

Space Available: 1,553 SF

**Key Tenants:** T-Mobile, Al's South Street Cafe,

and UFC Gym

#### **Street Level Spaces**