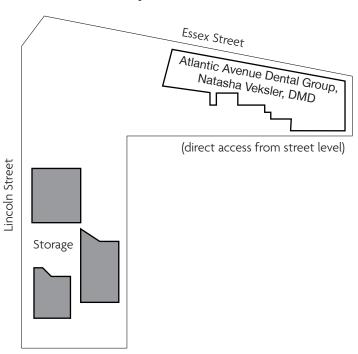

ce in adjacent Financial District

#### SITE DATA

Space Available: 1,553 SF

**Key Tenants:** T-Mobile, Al's South Street Cafe,

and UFC Gym

#### **DEMOGRAPHICS**

| Radius   | Residential<br>Population | Average<br>HH Income | Daytime<br>Population |
|----------|---------------------------|----------------------|-----------------------|
| 1 block  | 770                       | \$181,186            | 8,318                 |
| .25 mile | 3,834                     | \$158,815            | 58,390                |
| .50 mile | 17,820                    | \$148,349            | 154,087               |

## 62-82 Lincoln Street, Boston, MA



# THE RADIAN 120 KINGSTON STREET



- 292,000 SF
- 240 residential units
- Across from site

#### **Street Level Spaces**



#### **Lower Level Spaces**





FOR MORE INFORMATION
Evan Eisenhardt, SVP - Leasing
Ricardo Monzón, Leasing Representative
eeisenhardt@linearretail.com | rmonzon@linearretail.com



scan for property page