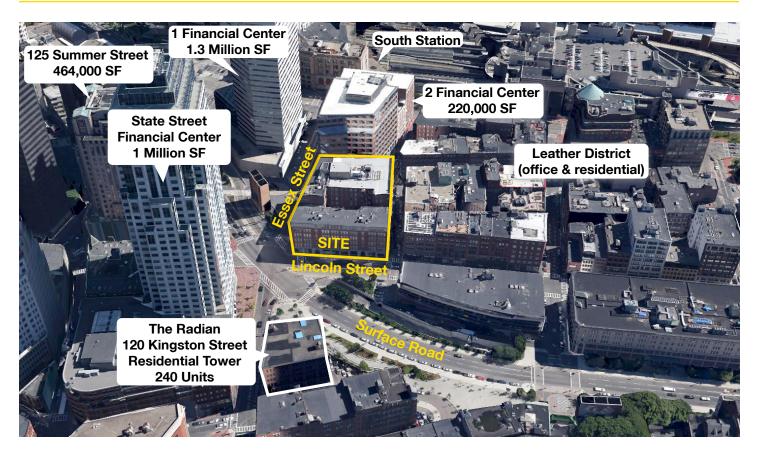

#### **DESCRIPTION**

- Located at the intersection of Lincoln & Essex Street, on the Rose Kennedy Greenway
- Approximately 152,000 people pass through neighboring South Station daily
- 2.9M SF of office space at intersection
- Approximately 50M SF of office space in adjacent Financial District

## 62-82 Lincoln Street, Boston, MA