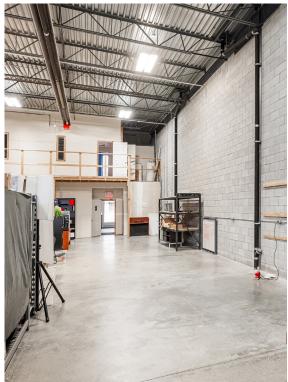

# Space **Overview**

| Office area              | ± 900 SF              |
|--------------------------|-----------------------|
| Office mezzanine area    | ± 900 SF              |
| Warehouse area           | ± 1,500 SF            |
| Total space area         | ± 3,300 SF            |
| Zoning                   | 8864-23               |
| Number of floors         | 1 + mezzanine         |
| Distance between columns | Column-free warehouse |
| Clear height             | ± 20′                 |

### Highlights

Windowed warehouse

Alarm system with motion detectors

Sign on facade and pylon

Indoor surveillance cameras

Building in excellent condition

Accessible to people with reduced mobility