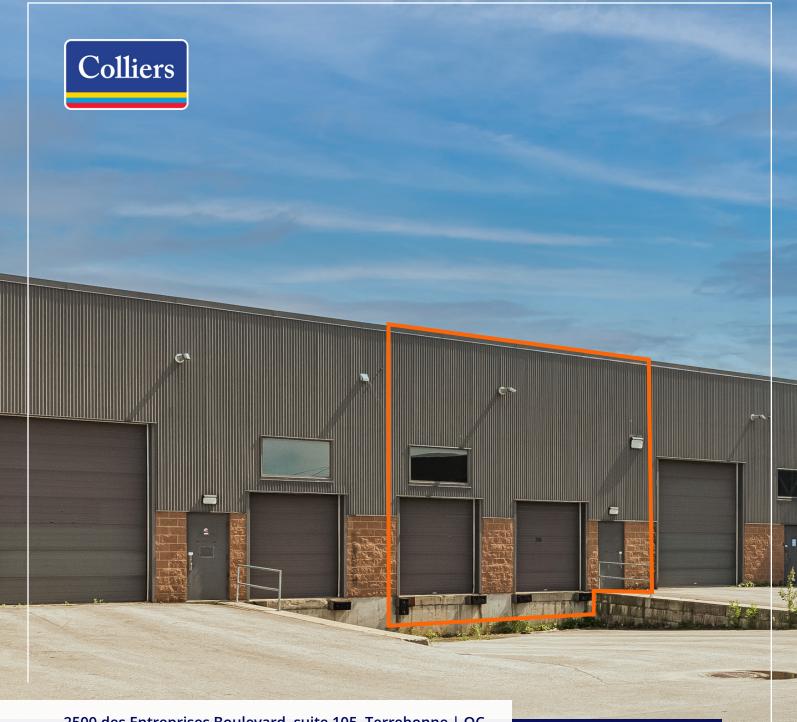

# ± 3,300 SF industrial space located in the heart of 640 East Industrial Park

This space is located on a busy boulevard in a building in excellent condition. Located near public transportation and many services, the property offers excellent visibility on Boulevard des Entreprises.

# In **Proximity**

Located near many services

Excellent visibility on a busy artery

19 minutes from Montréal

13 minutes from Laval

2500 des Entreprises Boulevard, suite 105, Terrebonne | QC