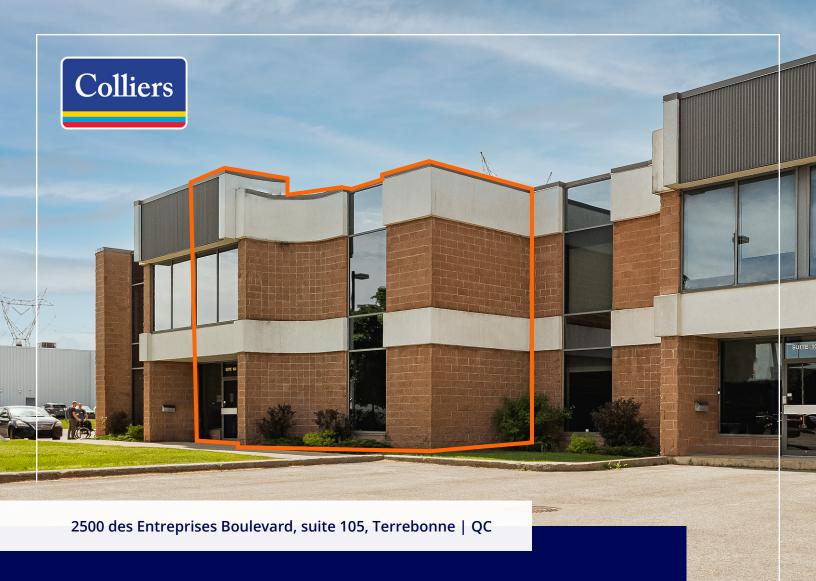

# ± 3,300 SF industrial space located in the heart of 640 East Industrial Park

This space is located on a busy boulevard in a building in excellent condition. Located near public transportation and many services, the property offers excellent visibility on Boulevard des Entreprises.

# In **Proximity**

Located near many services

Excellent visibility on a busy artery

19 minutes from Montréal

13 minutes from Laval

2500 des Entreprises Boulevard, suite 105, Terrebonne | QC