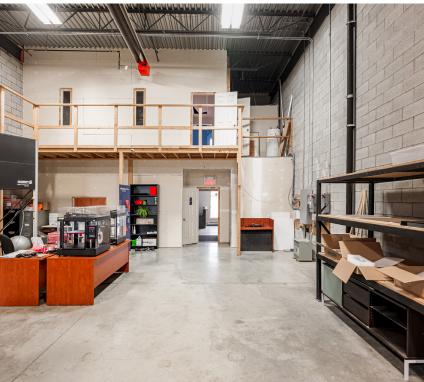

# Space **Overview**

| Office area              | ± 900 SF              |
|--------------------------|-----------------------|
| Office mezzanine area    | ± 900 SF              |
| Warehouse area           | ± 1,500 SF            |
| Total space area         | ± 3,300 SF            |
| Zoning                   | 8864-23               |
| Number of floors         | 1 + mezzanine         |
| Distance between columns | Column-free warehouse |
| Clear height             | ± 20′                 |

### Highlights

Windowed warehouse

Alarm system with motion detectors

Sign on facade and pylon

Indoor surveillance cameras

Building in excellent condition

Accessible to people with reduced mobility