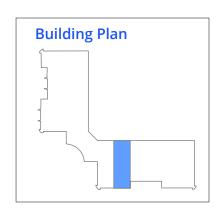

|
|--------------------|---------------------------------------------|
| Shipping           | 2 truck level doors (8' x 10')              |
| Parking            | 4 stalls                                    |
| Heating            | Radiant gas                                 |
| Lighting           | Fluorescent                                 |
| Power entry        | 225 A / 600 V                               |
| Net rental rate    | Contact brokers                             |
| Operating expenses | \$3.50 / SF<br>(Energy at tenant's expense) |

### Highlights



Windowed warehouse



Alarm system with motion detectors



Sign on facade and pylon



Indoor surveillance cameras



Building in excellent condition



Accessible to people with reduced mobility

### **Space Plan**





des Entreprises Boulevard

# Office Space **Description**

- 4 closed offices
- Open area
- Reception area











# In **Proximity**









Located near many services



Excellent visibility on a busy artery



19 minutes from Montréal



13 minutes from Laval



2500 des Entreprises Boulevard, suite 105, Terrebonne | QC

### Étienne Marcoux\*

Senior Vice President Commercial Real Estate Broker +1 514 467 5176 etienne.marcoux@colliers.com

### **Steve Garneau\*\***

Vice President Commercial Real Estate Broker +1 514 701 0612 steve.garneau@colliers.com

This document was prepared by Colliers International for advertising and informational purposes only. Colliers International makes no warranties or representations whatsoever, express or implied, with respect to the information, in