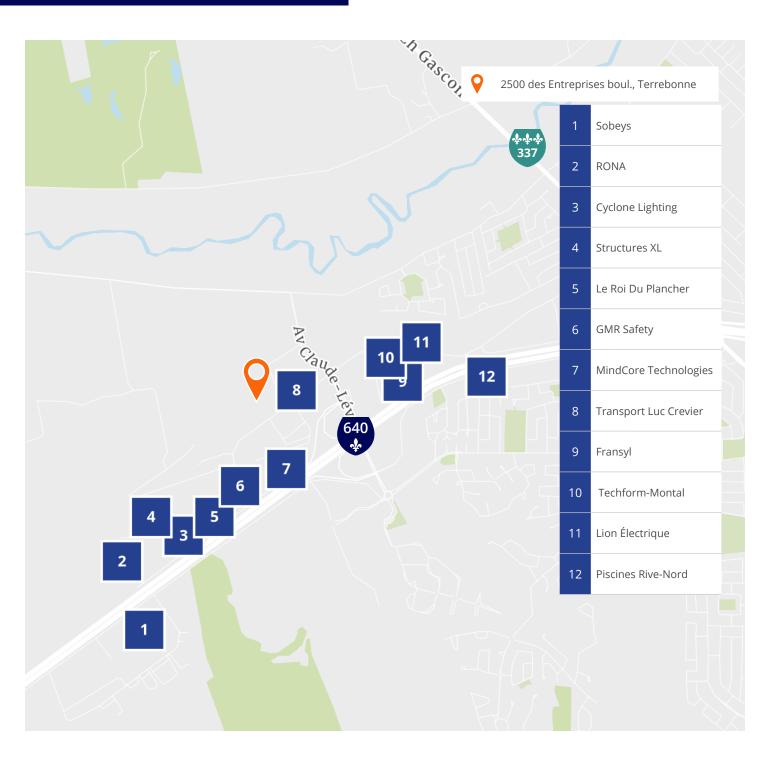

# In **Proximity**

Located near many services

Excellent visibility on a busy artery

19 minutes from Montréal

13 minutes from Laval

2500 des Entreprises Boulevard, suite 105, Terrebonne | QC