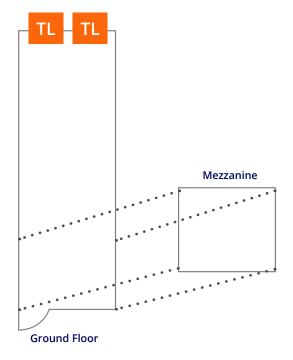

# Space **Overview**

| Office area              | ± 900 SF              |
|--------------------------|-----------------------|
| Office mezzanine area    | ± 900 SF              |
| Warehouse area           | ± 1,500 SF            |
| Total space area         | ± 3,300 SF            |
| Zoning                   | 8864-23               |
| Number of floors         | 1 + mezzanine         |
| Distance between columns | Column-free warehouse |
| Clear height             | ± 20′                 |

| Availability       | Immediate                                   |
|--------------------|---------------------------------------------|
| Shipping           | 2 truck level doors (8' x 10')              |
| Parking            | 4 stalls                                    |
| Heating            | Radiant gas                                 |
| Lighting           | Fluorescent                                 |
| Power entry        | 225 A / 600 V                               |
| Net rental rate    | Contact brokers                             |
| Operating expenses | \$3.50 / SF<br>(Energy at tenant's expense) |