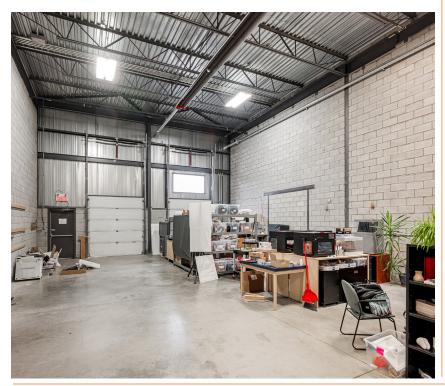

### Highlights

Windowed warehouse

Alarm system with motion detectors

Sign on facade and pylon

Indoor surveillance cameras

Building in excellent condition

Accessible to people with reduced mobility