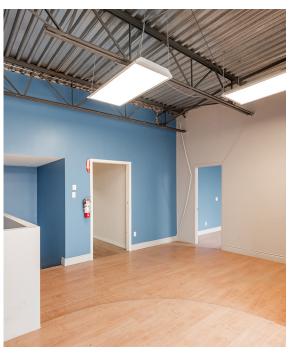

# Office Space **Description**

- 4 closed offices
- Open area
- Reception area

### Highlights

Windowed warehouse

Alarm system with motion detectors

Sign on facade and pylon

Indoor surveillance cameras

Building in excellent condition

Accessible to people with reduced mobility