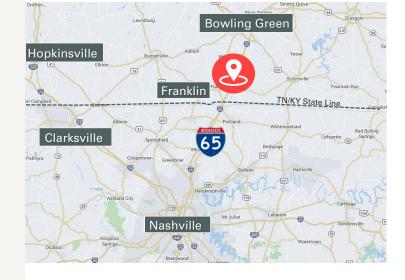

# FOR SALE OR **BUILD-TO-SUIT**

±14 Acres or 10,000 - 45,000 SF BTS Opportunity Located in the Sanders Industrial Park off Exit 6 in KY

KY State Hwy 100 & Raines Drive, Franklin, KY 42134

SUMITOMO GARV PETRO She SITE Trader Joe's <u>+</u>1,000,000 SF Distribution Center. ЛКЛІ TRACTOR SUPPLY Cº

## HIGHLIGHTS

- ±14 Acres in the Sanders Interstate Industrial Park
- Land for Purchase or Build-to-Suit Opportunity
- Build-to-Suit: ±10,000 - 45,000 SF
- Zoned I-2/Heavy Industrial
- Located off Exit #6 (2nd exit in KY heading north on I-65) between the Tractor Supply and Trader Joe's Distribution Centers
- Approximately ±0.5 miles to I-65 .
- ±44 miles from Downtown Nashville
- ±24 miles from Bowling Green

For Sale Land or Build-to-Suit Opportunity KY State Hwy 100 & Raines Dr. Franklin, KY 42134 Simpson County