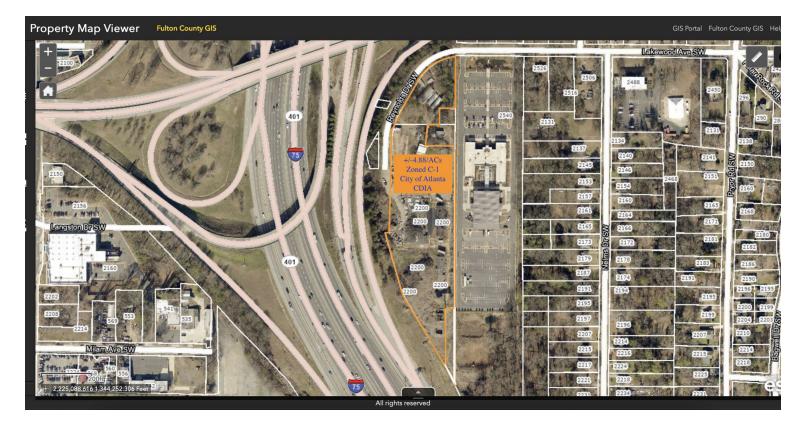

## **OFFERING SUMMARY**

| LOT SIZE:  | 5.69 Acres                      |
|------------|---------------------------------|
| ZONING:    | C1                              |
| MARKET:    | Atlanta                         |
| SUBMARKET: | East Point                      |
| APN:       | 14 0091 LL0598,<br>0091 LL0564, |

## **PROPERTY OVERVIEW**

Located in the heart of Atlanta, 2200 Reynolds Drive presents a prime opportunity for land development. Zoned C1 and comprising of two parcels, this property offers excellent highway visibility, making it an ideal location for a variety of commercial or residential ventures. With its strategic location and versatile zoning, this property is well-suited for businesses seeking an advantageous position within the Atlanta market.

Property is located within a Community Development Impact Area (CDIA) via City of Atlanta - see additional information under documents tab.

## **PROPERTY HIGHLIGHTS**

- Zoned C1
- City of Atlanta
- Visibility to I-75/I-85
- Sewer On-Site
- Public Street Access

JAKE CREVISTON O: 770.992.5112 j.creviston@svn.com GA #365989