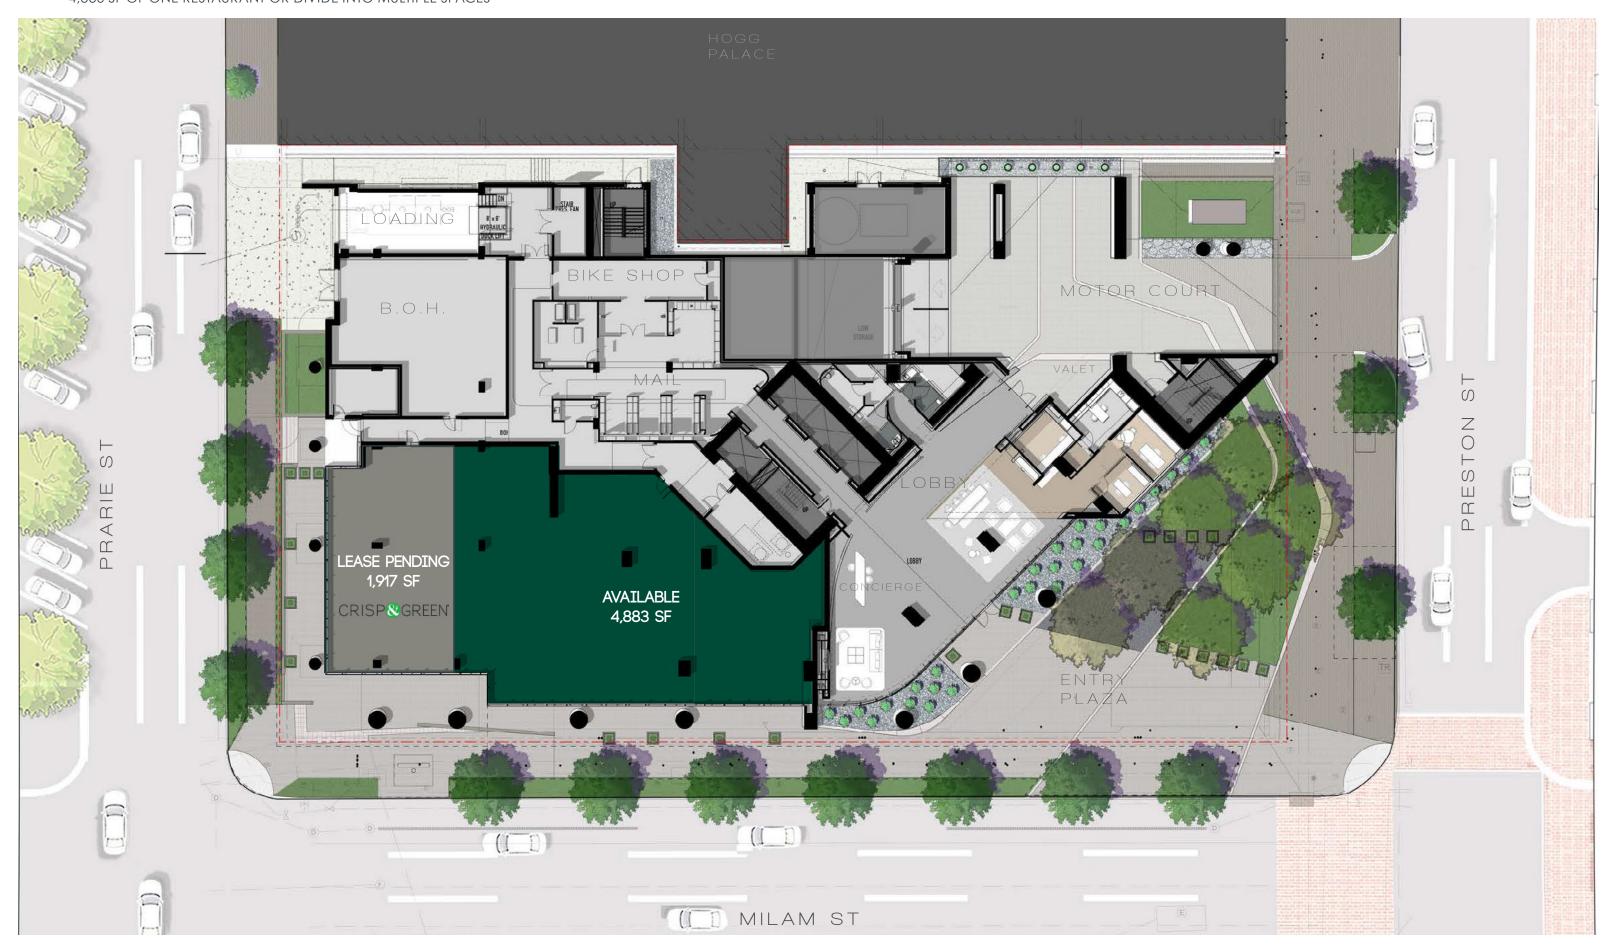

k, the Toyota Center and Minute Maid Park, among others. Bravery Chef Hall, Coterie and the soon-to-open Lyric Market are all within walking distance of BRAVA, and over 50,000 square feet of retail is currently underway within one block of the project site.





98

street-level restaurants & nightlife options spanning all price points

13

office buildings with 28,956 Employees

7

cultural attractions including, Buffalo Bayou Park, Jones Hall, The Wortham Theatre, Sesquicentennial Park, the Toyota Center and Minute Maid Park, among others



residential Towers, including The Preston 2,230 Residents

5

hotels with 600 keys

# BRAVA



46 STORY
HIGH RISE

373 Luxury units 6,800 SF restaurant & retail

NOW AVAILABLE

## SITE PLAN

4,883 SF OF ONE RESTAURANT OR DIVIDE INTO MULTIPLE SPACES



# BRAVA

#### CRYSTAL ALLEN

Managing Director
713.270.3360
Crystal.Allen@transwestern.com

#### KIM BERNICK

Vice President
713.270.3330
Kim.Bernick@transwestern.com