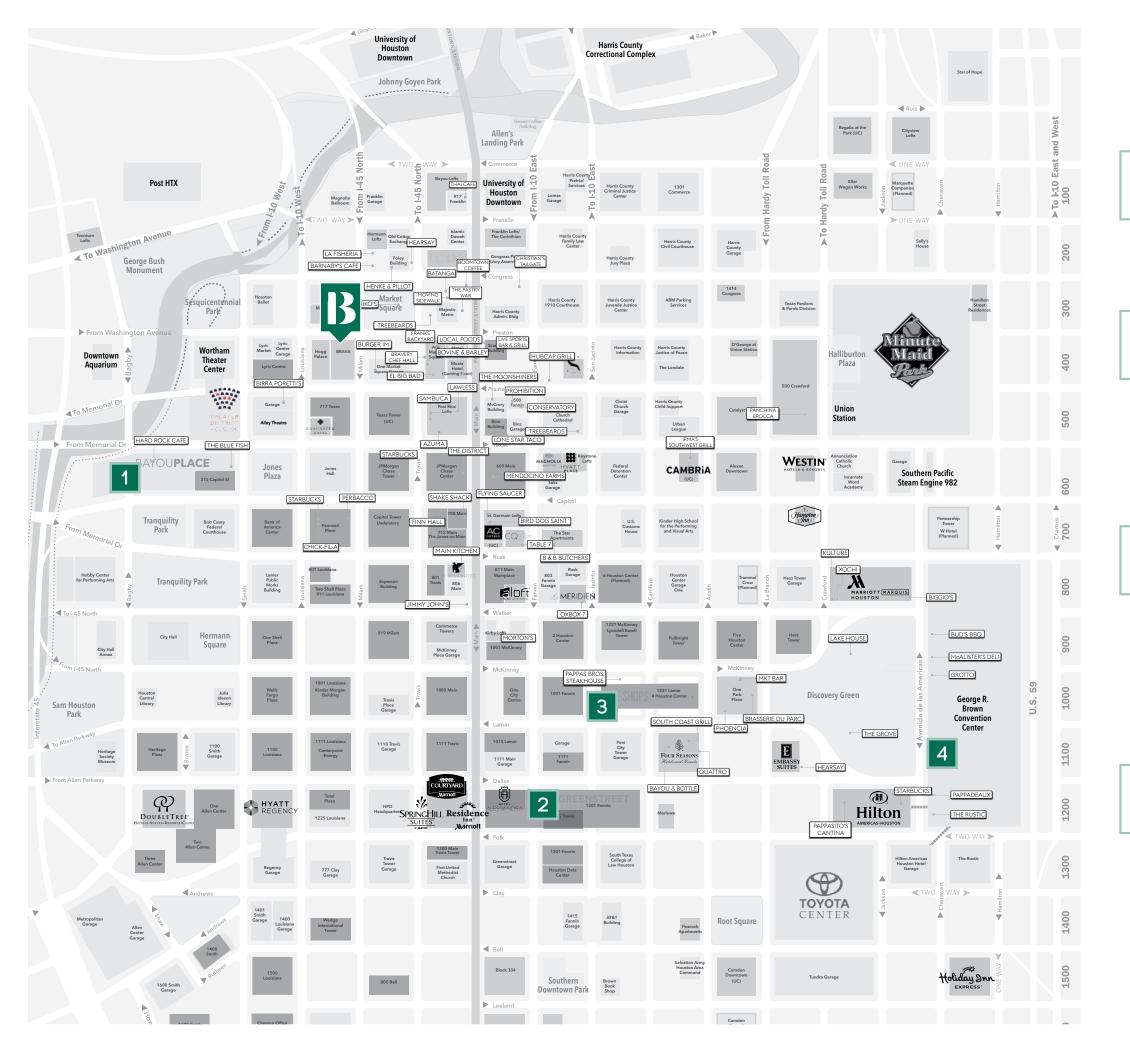

#### **BAYOUPLACE**

The Ballroom at Bayou Little Napoli

Revention Music Center

2

#### **GREENSTREET**

Bardot Louie Coffee Guadalajara del Centro Lucienna Lucky Strike Lanes

McCormick & Schmick's Seafood

Hotel Alessandra House of Blues

Pete's Piano Bar Salata

Treebeards

Wok and Roll

Mi Luna

Berkeley Eye Center Bullritos

Chase Bank

Chick-fil-a Designs by Dorli

Doozo's Dumplings & Noodles Fit Athletic

Funatics Jos. A. Bank Kelsey Seyboldl Murphy's Deli

Otto's

Pappas Bros Steakhouse Potbelly Sandwich Works

Quiznos Salata Starbucks

Tejas Grill & Sports Bar

Thai Basil

4

1600 Bar & Grill Biggio's Brasserie du Parc Cueva

Grotto High Drive Kulture McAlister's Deli

Pappadeaux Seafood Texas T Salt Grass