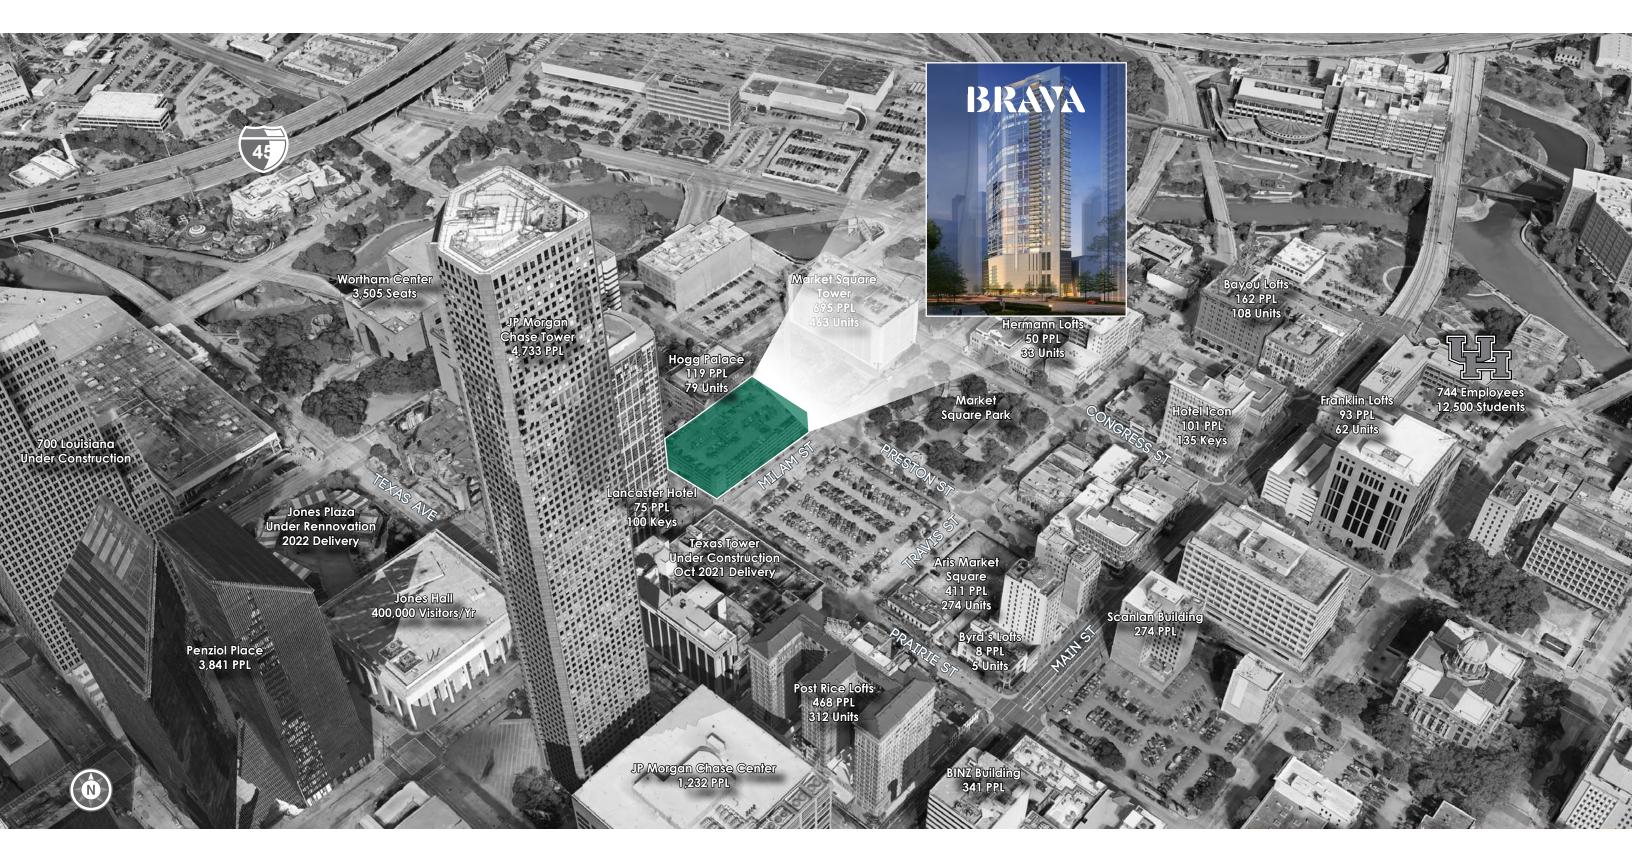

## THE CENTER OF IT ALL

BRAVA's prime location between Market Square and the Arts District boasts a WalkScore of 97, with more than 50 bars and restaurants, 40 million square feet of office space, and multiple cultural institutions in the immediate vicinity.

Nearby attractions include the Buffalo Bayou Park System, Jones Hall, The Wortham Theatre, Sesquicentennial Park, the Toyota Center and Minute Maid Park, among others. Bravery Chef Hall, Coterie and the soon-to-open Lyric Market are all within walking distance of BRAVA, and over 50,000 square feet of retail is currently underway within one block of the project site.

98

street-level restaurants & nightlife options spanning all price points

13

office buildings with 28,956 Employees

7

cultural attractions including, Buffalo Bayou Park, Jones Hall, The Wortham Theatre, Sesquicentennial Park, the Toyota Center and Minute Maid Park, among others

residential Towers, including The Preston 2,230 Residents

5

hotels with 600 keys

# BRAVA

46 STORY
HIGH RISE

373 Luxury units 6,800 SF restaurant & retail

NOW AVAILABLE