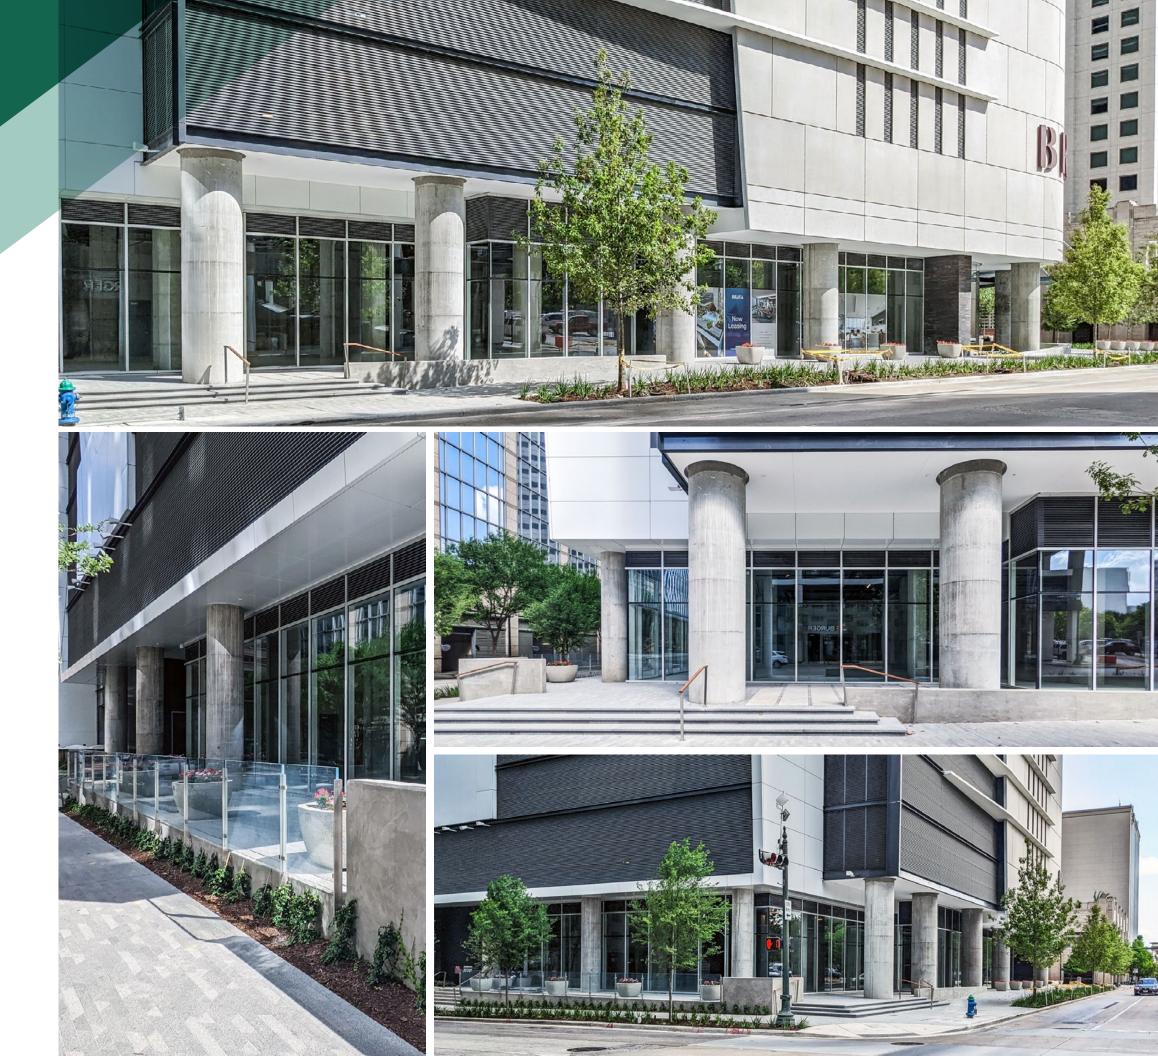

# BRAVA

46 STORY
HIGH RISE

373 Luxury units 6,800 SF restaurant & retail

NOW AVAILABLE

## SITE PLAN

4,883 SF OF ONE RESTAURANT OR DIVIDE INTO MULTIPLE SPACES