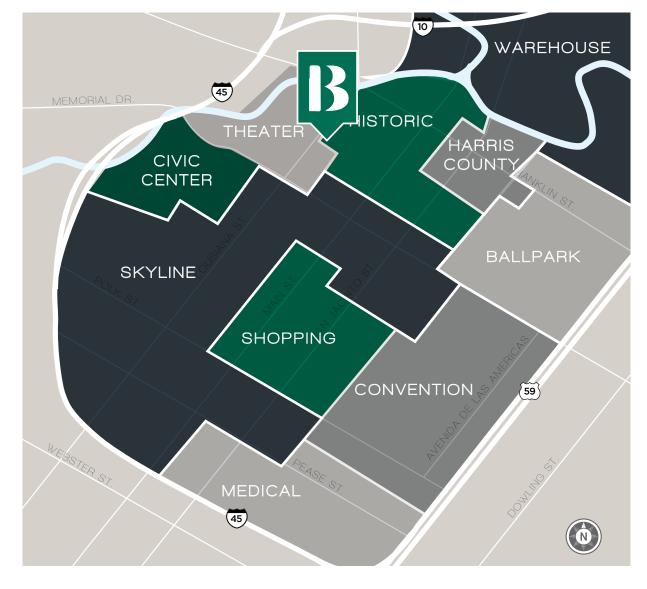

## DOWNTOWN

#### **BAYOUPLACE**

The Ballroom at Bayou Little Napoli

Revention Music Center

2

#### **GREENSTREET**

Bardot Louie Coffee Guadalajara del Centro Lucienna Lucky Strike Lanes

McCormick & Schmick's Seafood

Hotel Alessandra House of Blues

Pete's Piano Bar Salata

Treebeards

Wok and Roll

Mi Luna

Berkeley Eye Center Bullritos

Chase Bank

Chick-fil-a Designs by Dorli

Doozo's Dumplings & Noodles Fit Athletic

Funatics Jos. A. Bank Kelsey Seyboldl Murphy's Deli

Otto's

Pappas Bros Steakhouse Potbelly Sandwich Works

Quiznos Salata Starbucks

Tejas Grill & Sports Bar

Thai Basil

4

1600 Bar & Grill Biggio's Brasserie du Parc Cueva

Grotto High Drive Kulture McAlister's Deli

Pappadeaux Seafood Texas T Salt Grass

#### DOWNTOWN DEVELOPMENT

\$8.3

Billion in Development Since 2008

50

New Retailers/Restaurants Opened in 2018