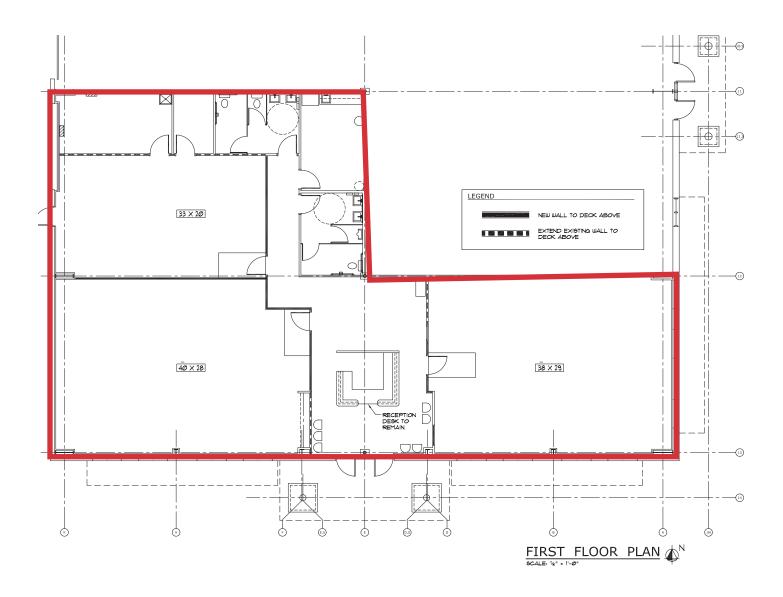

Year Built: 2006
- Strategically located within Akron-Medina Corporate Park
- Plenty of Parking
- Easy Access to the interstates makes this a prime location, within 5 minutes to I-71, I-77 & I-271



Stacy Tramonte 330 590 8248 • STramonte@pvccinc.com

Barbara Faciana 330 590 8230 • BFaciana@pvccinc.com

NO WARRANTY OR REPRESENTATION, EXPRESS OR IMPLIED, IS MADE AS TO THE ACCURACY OF THE INFORMATION CONTAINED HEREIN, AND THE SAME IS SUBMITTED SUBJECT TO ERRORS, OMISSIONS, CHANGE OF PRICE, RENTAL OR OTHER CONDITIONS, PRIOR SALE, LEASE OR FINANCING, OR WITHDRAWAL WITHOUT NOTICE, AND OF ANY SPECIAL LISTING CONDITIONS IMPOSED BY OUR PRINCIPALS NO WARRANTIES OR REPRESENTATIONS ARE MADE AS TO THE CONDITION OF THE PROPERTY OR ANY HAZARDS CONTAINED THEREIN ARE ANY TO BE IMPLIED.

### FLOOR PLAN



Stacy Tramonte 330 590 8248 • STramonte@pvccinc.com

#### Barbara Faciana

330 590 8230 • BFaciana@pvccinc.com



## LOCATION





# N Pleasant Valley

DEMOGRAPHICS



#### Stacy Tramonte 330 590 8248 • STramonte@pvccinc.com

Barbara Faciana 330 590 8230 • BFaciana@pvccinc.com