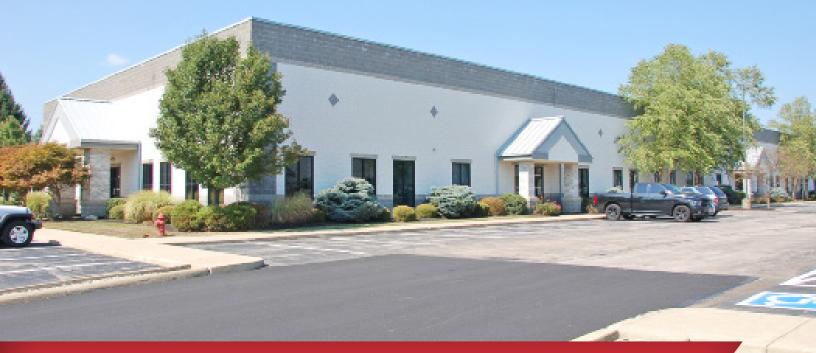

### Akron Medina Corporate Park

# 1065 Medina Road

### **Property Features**

- Building Size: 33,385 SF
- Available Space: Suite 100 4,500 SF
- 8 Drive-Ins / 2 Docks
- Year Built: 2006
- Strategically located within Akron-Medina Corporate Park
- Plenty of Parking
- Easy Access to the interstates makes this a prime location, within 5 minutes to I-71, I-77 & I-271