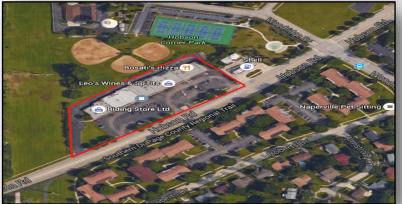

**HOBSON SHOPPING CENTER** 

# RETAIL SPACE FOR LEASE

## 3010-3054 Hobson Road Woodridge, IL 60517









#### **PROPERTY TYPE** Retail Center

#### **BUILDING SIZE**

32,900 Square Feet

### **AVAILABLE SPACE**

- ◊ 1,175/sf
- ♦ 1,200/sf
- ♦ 2,000/sf
- ♦ 2,450/sf (divisible to 1,225/sf)
- ♦ 2,571/sf

## LEASE RATE

\$12.00 PSF NET

### COMMENTS

- Abundant Parking
- Outstanding Visibility
- Great Traffic Counts
- Minutes from I355
- Professionally Managed Building

**AVAILABLE** Immediate Occupancy

**TAXES** \$3.17/PSF

**OPERATING EXPENSES** \$1.90/PSF

#### **CONTACT:**

Mark Levy – President/Managing Broker <u>mlevy@sequoiarg.com</u> 630-424-8902 x107 Paris Arnold – Property Manager/Broker <u>parnold@sequoiarg.com</u> 630-424-8902 x105 4.8902 • fay 630 424-8916