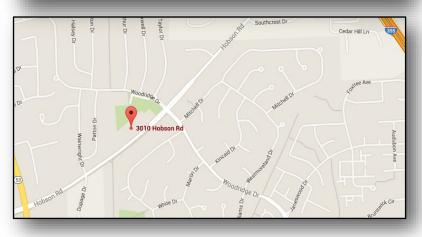

**HOBSON SHOPPING CENTER** 

# RETAIL SPACE FOR LEASE

## 3010-3054 Hobson Road Woodridge, IL 60517









#### **PROPERTY TYPE** Retail Center

#### **BUILDING SIZE**

32,900 Square Feet

### **AVAILABLE SPACE**

- ◊ 1,175/sf
- ♦ 1,200/sf
- ♦ 2,000/sf
- ♦ 2,450/sf (divisible to 1,225/sf)
- ♦ 2,571/sf

## LEASE RATE

\$12.00 PSF NET

### COMMENTS

- Abundant Parking
- Outstanding Visibility
- Great Traffic Counts
- Minutes from I355
- Professionally Managed Building

**AVAILABLE** Immediate Occupancy

**TAXES** \$3.17/PSF

**OPERATING EXPENSES** \$1.90/PSF

#### **CONTACT:**

Mark Levy – President/Managing Broker <u>mlevy@sequoiarg.com</u> 630-424-8902 x107 Paris Arnold – Property Manager/Broker <u>parnold@sequoiarg.com</u> 630-424-8902 x105 4.8902 • fay 630 424-8916