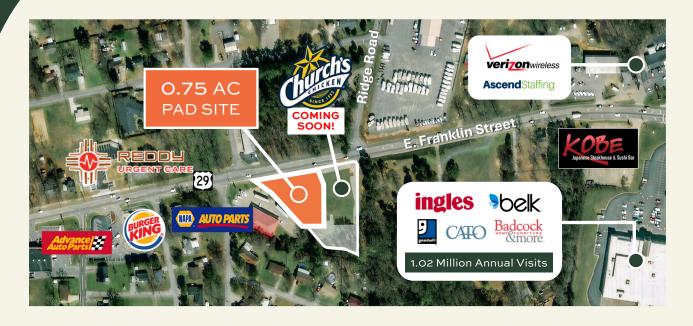

## O.75 ACRE PAD SITE

E. Franklin Street & Ridge Road Hartwell, Georgia 30643

Hart County

LEASING INFORMATION

JIMMY DAVIS
770.597.0490
jimmy.davis@bridger-properties.com

- FOR SALE: 0.75 Acre Pad Site next to the soon-to-come Church's Chicken at US-29/ E. Franklin Street and Ridge Road in Hartwell, Georgia.
- E. Franklin Street is the Main Retail Corridor for Hartwell with the Walmart and Ingles shopping centers generating 3.19 Million Visits per year!
- Tons of families in the area with 2,300 students within 5 minutes of the property.
- Property is Zoned B-1 and has Full Access on E. Franklin Street. Delivery will be a Pad-Ready condition that is rough graded with all utilities available.

## O.75 ACRE PAD SITE

**AERIAL & SURVEY** 

JIMMY DAVIS
770.597.0490
jimmy.davis@bridger-properties.com