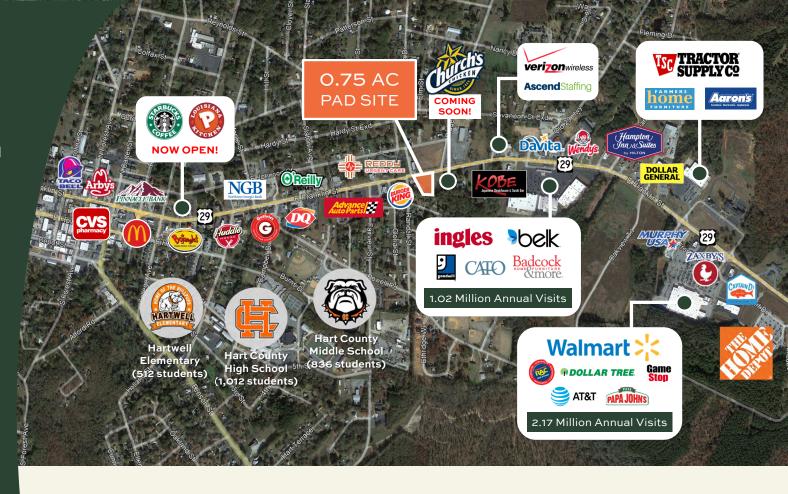

## O.75 ACRE PAD SITE

E. Franklin Street & Ridge Road Hartwell, Georgia 30643

Hart County

LEASING INFORMATION

JIMMY DAVIS
770.597.0490
jimmy.davis@bridger-properties.com

- FOR SALE: 0.75 Acre Pad Site next to the soon-to-come Church's Chicken at US-29/ E. Franklin Street and Ridge Road in Hartwell, Georgia.
- E. Franklin Street is the Main Retail Corridor for Hartwell with the Walmart and Ingles shopping centers generating 3.19 Million Visits per year!
- Tons of families in the area with 2,300 students within 5 minutes of the property.
- Property is Zoned B-1 and has Full Access on E. Franklin Street. Delivery will be a Pad-Ready condition that is rough graded with all utilities available.