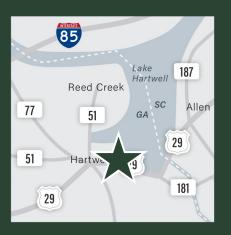

## O.75 ACRE PAD SITE

E. Franklin Street & Ridge Road Hartwell, Georgia 30643

Hart County

LEASING INFORMATION

JIMMY DAVIS
770.597.0490
jimmy.davis@bridger-properties.com

- FOR SALE: 0.75 Acre Pad Site next to the soon-to-come Church's Chicken at US-29/ E. Franklin Street and Ridge Road in Hartwell, Georgia.
- E. Franklin Street is the Main Retail Corridor for Hartwell with the Walmart and Ingles shopping centers generating 3.19 Million Visits per year!
- Tons of families in the area with 2,300 students within 5 minutes of the property.
- Property is Zoned B-1 and has Full Access on E. Franklin Street. Delivery will be a Pad-Ready condition that is rough graded with all utilities available.